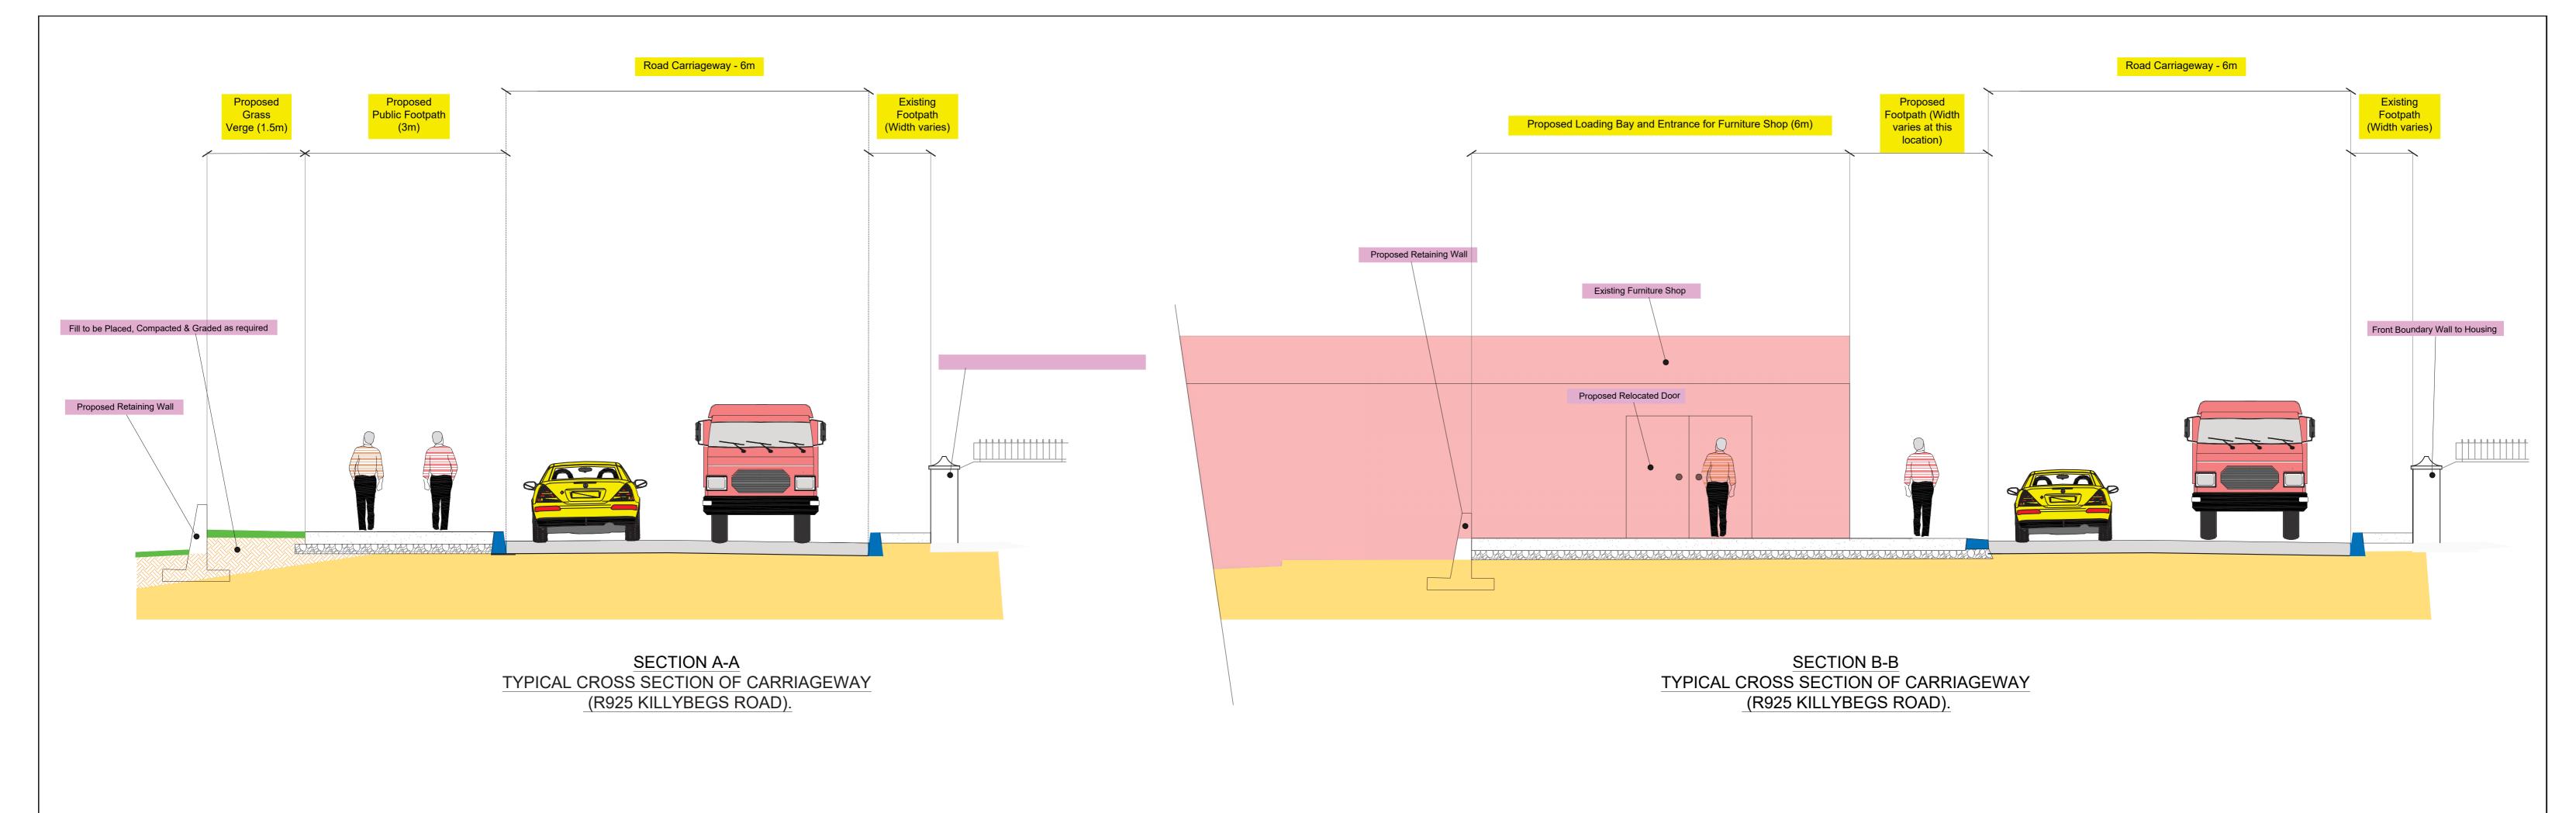

## **Schedule of Drawings**

| DRAWING NO.  | <u>TITLE</u>           | REVISION |
|--------------|------------------------|----------|
| 11199-03-002 | Site Location          | A        |
| 11199-03-003 | Site Extents           | A        |
| 11199-03-004 | Existing Layout        | А        |
| 11199-03-005 | Preliminary Design     | Α        |
| 11199-03-006 | Typical Cross Sections | Α        |

Revision:

11199-3-006 REVA