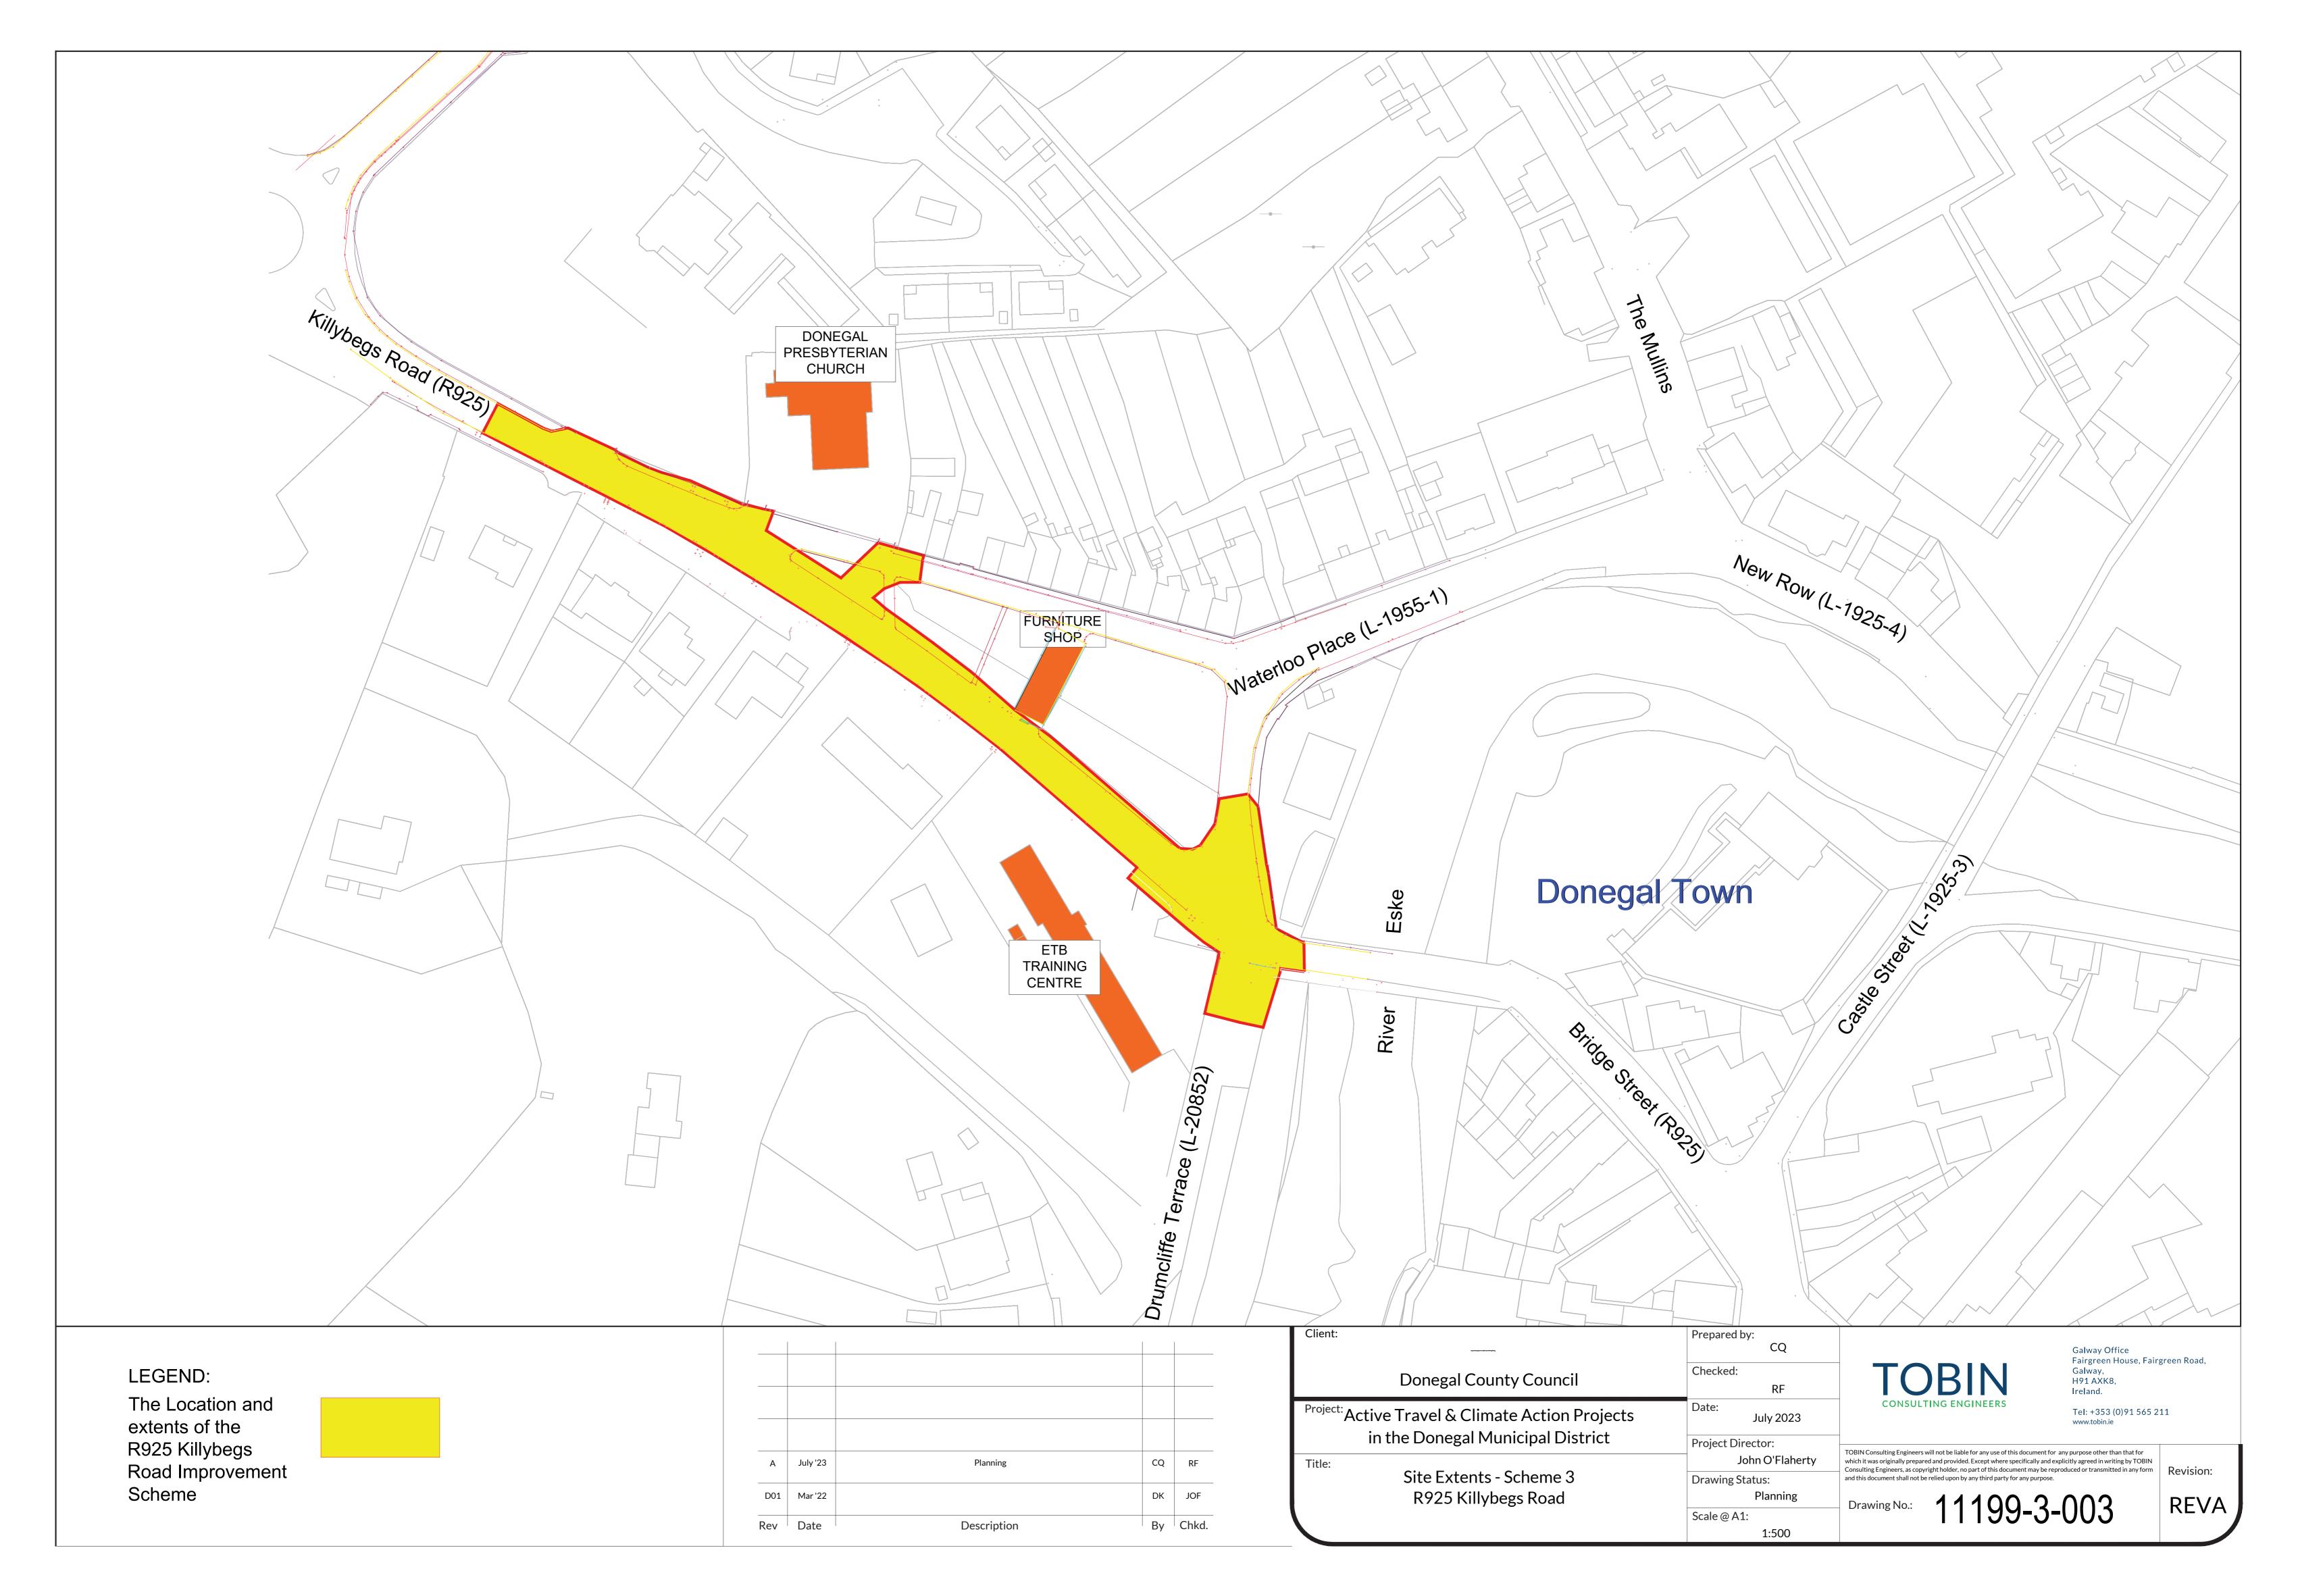

## **Schedule of Drawings**

| DRAWING NO.  | <u>TITLE</u>           | REVISION |
|--------------|------------------------|----------|
| 11199-03-002 | Site Location          | A        |
| 11199-03-003 | Site Extents           | A        |
| 11199-03-004 | Existing Layout        | А        |
| 11199-03-005 | Preliminary Design     | Α        |
| 11199-03-006 | Typical Cross Sections | Α        |