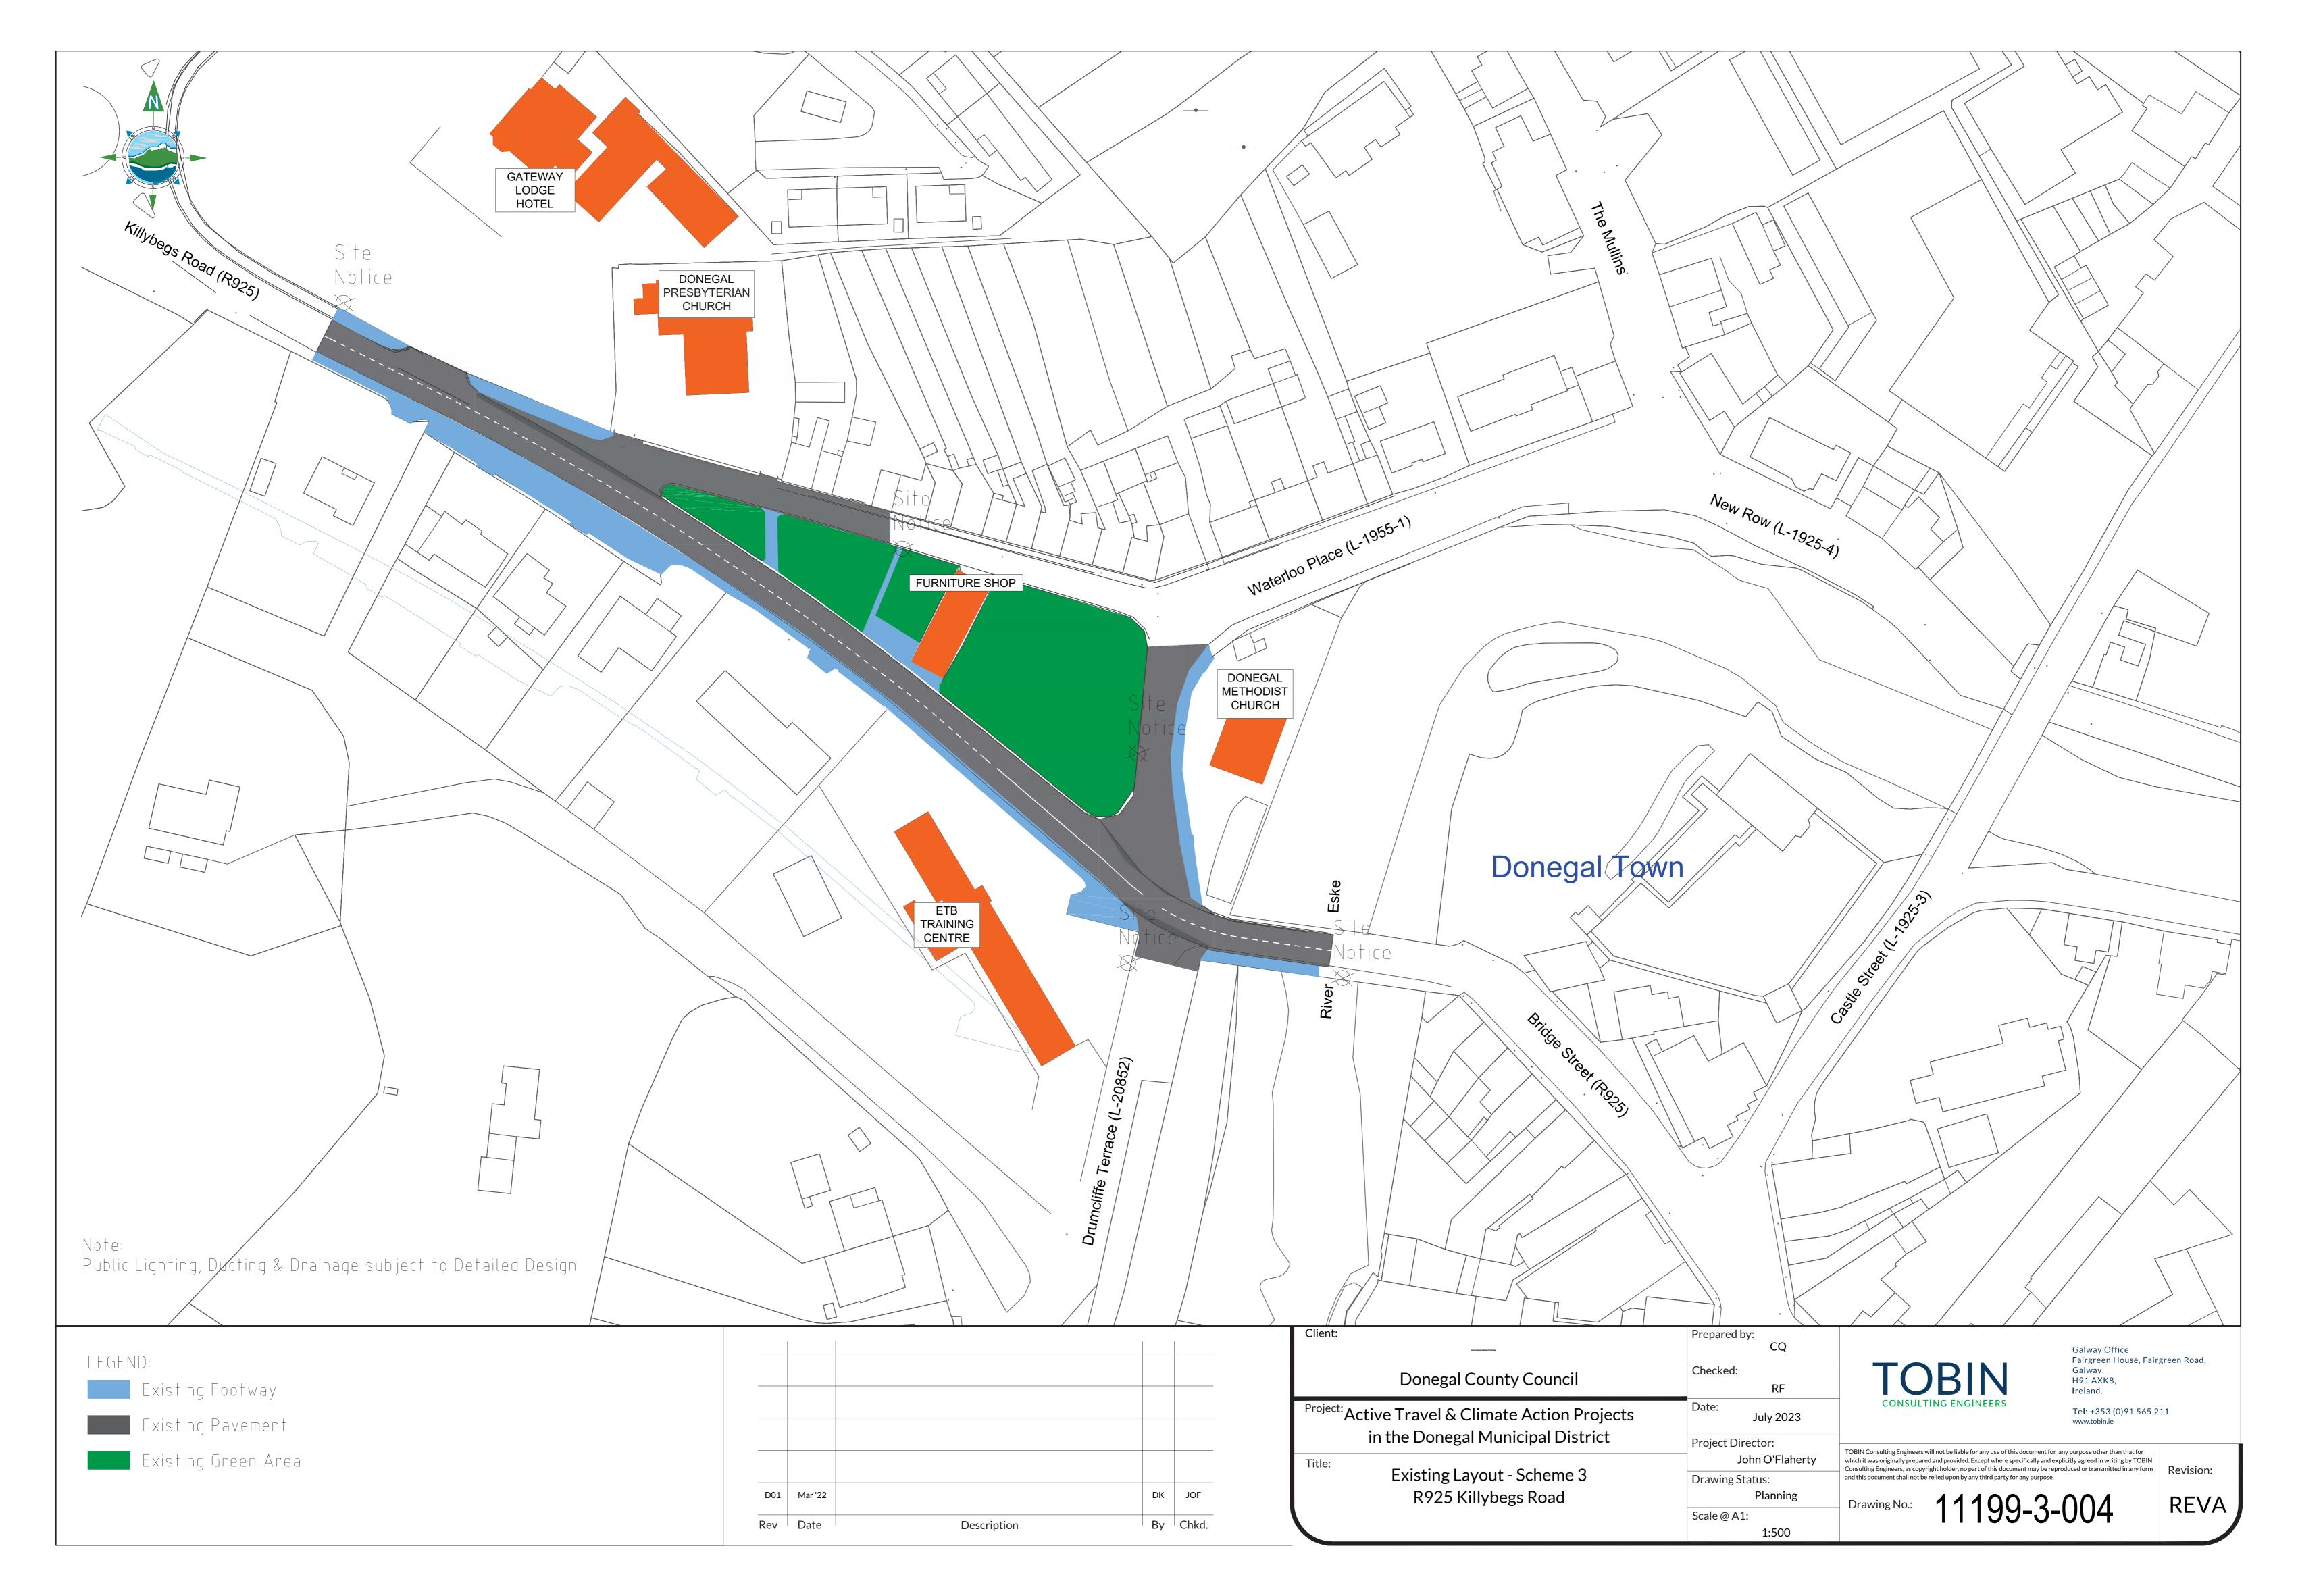

## **Schedule of Drawings**

| DRAWING NO.  | <u>TITLE</u>           | REVISION |
|--------------|------------------------|----------|
| 11199-03-002 | Site Location          | A        |
| 11199-03-003 | Site Extents           | A        |
| 11199-03-004 | Existing Layout        | А        |
| 11199-03-005 | Preliminary Design     | Α        |
| 11199-03-006 | Typical Cross Sections | Α        |