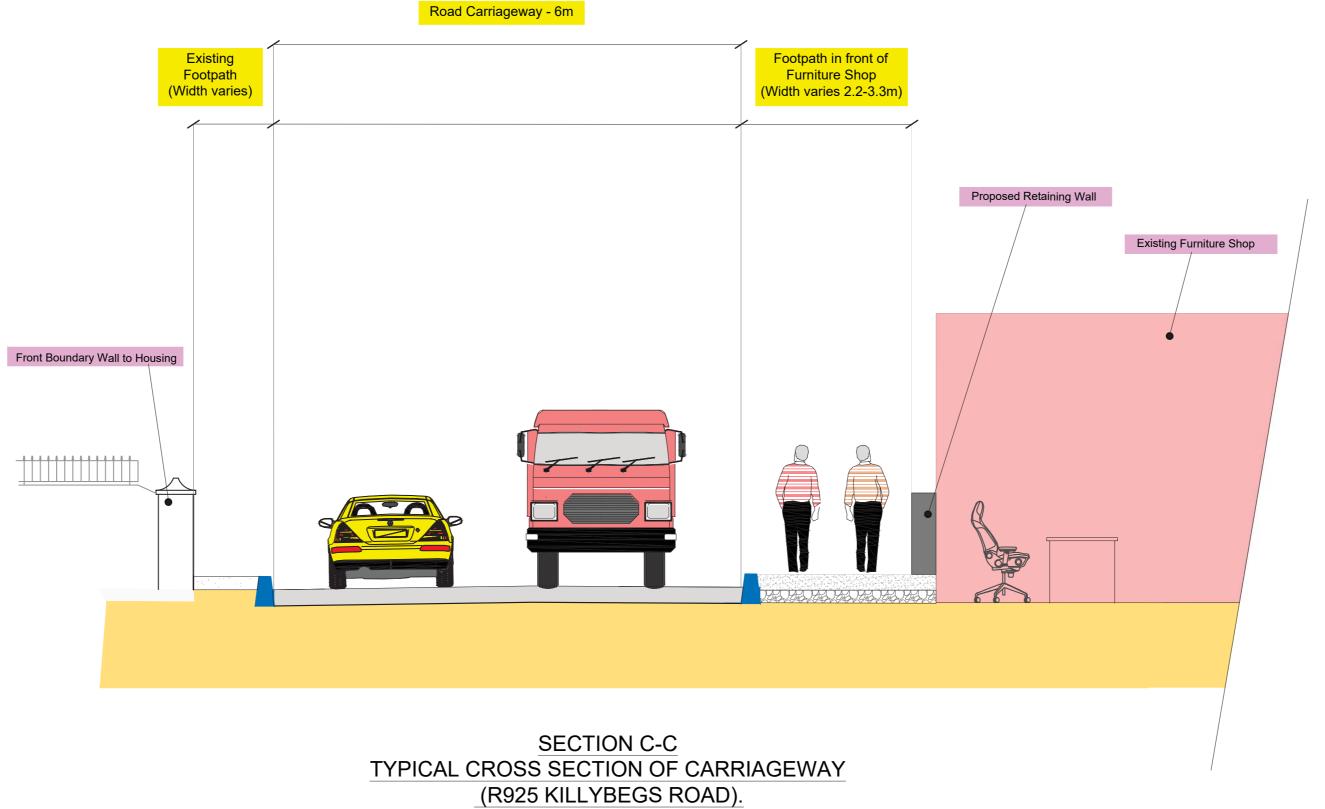

## **Schedule of Drawings**

| DRAWING NO.  | <u>TITLE</u>           | REVISION |
|--------------|------------------------|----------|
| 11199-03-002 | Site Location          | A        |
| 11199-03-003 | Site Extents           | A        |
| 11199-03-004 | Existing Layout        | А        |
| 11199-03-005 | Preliminary Design     | Α        |
| 11199-03-006 | Typical Cross Sections | Α        |

Revision:

11199-3-006 REVA