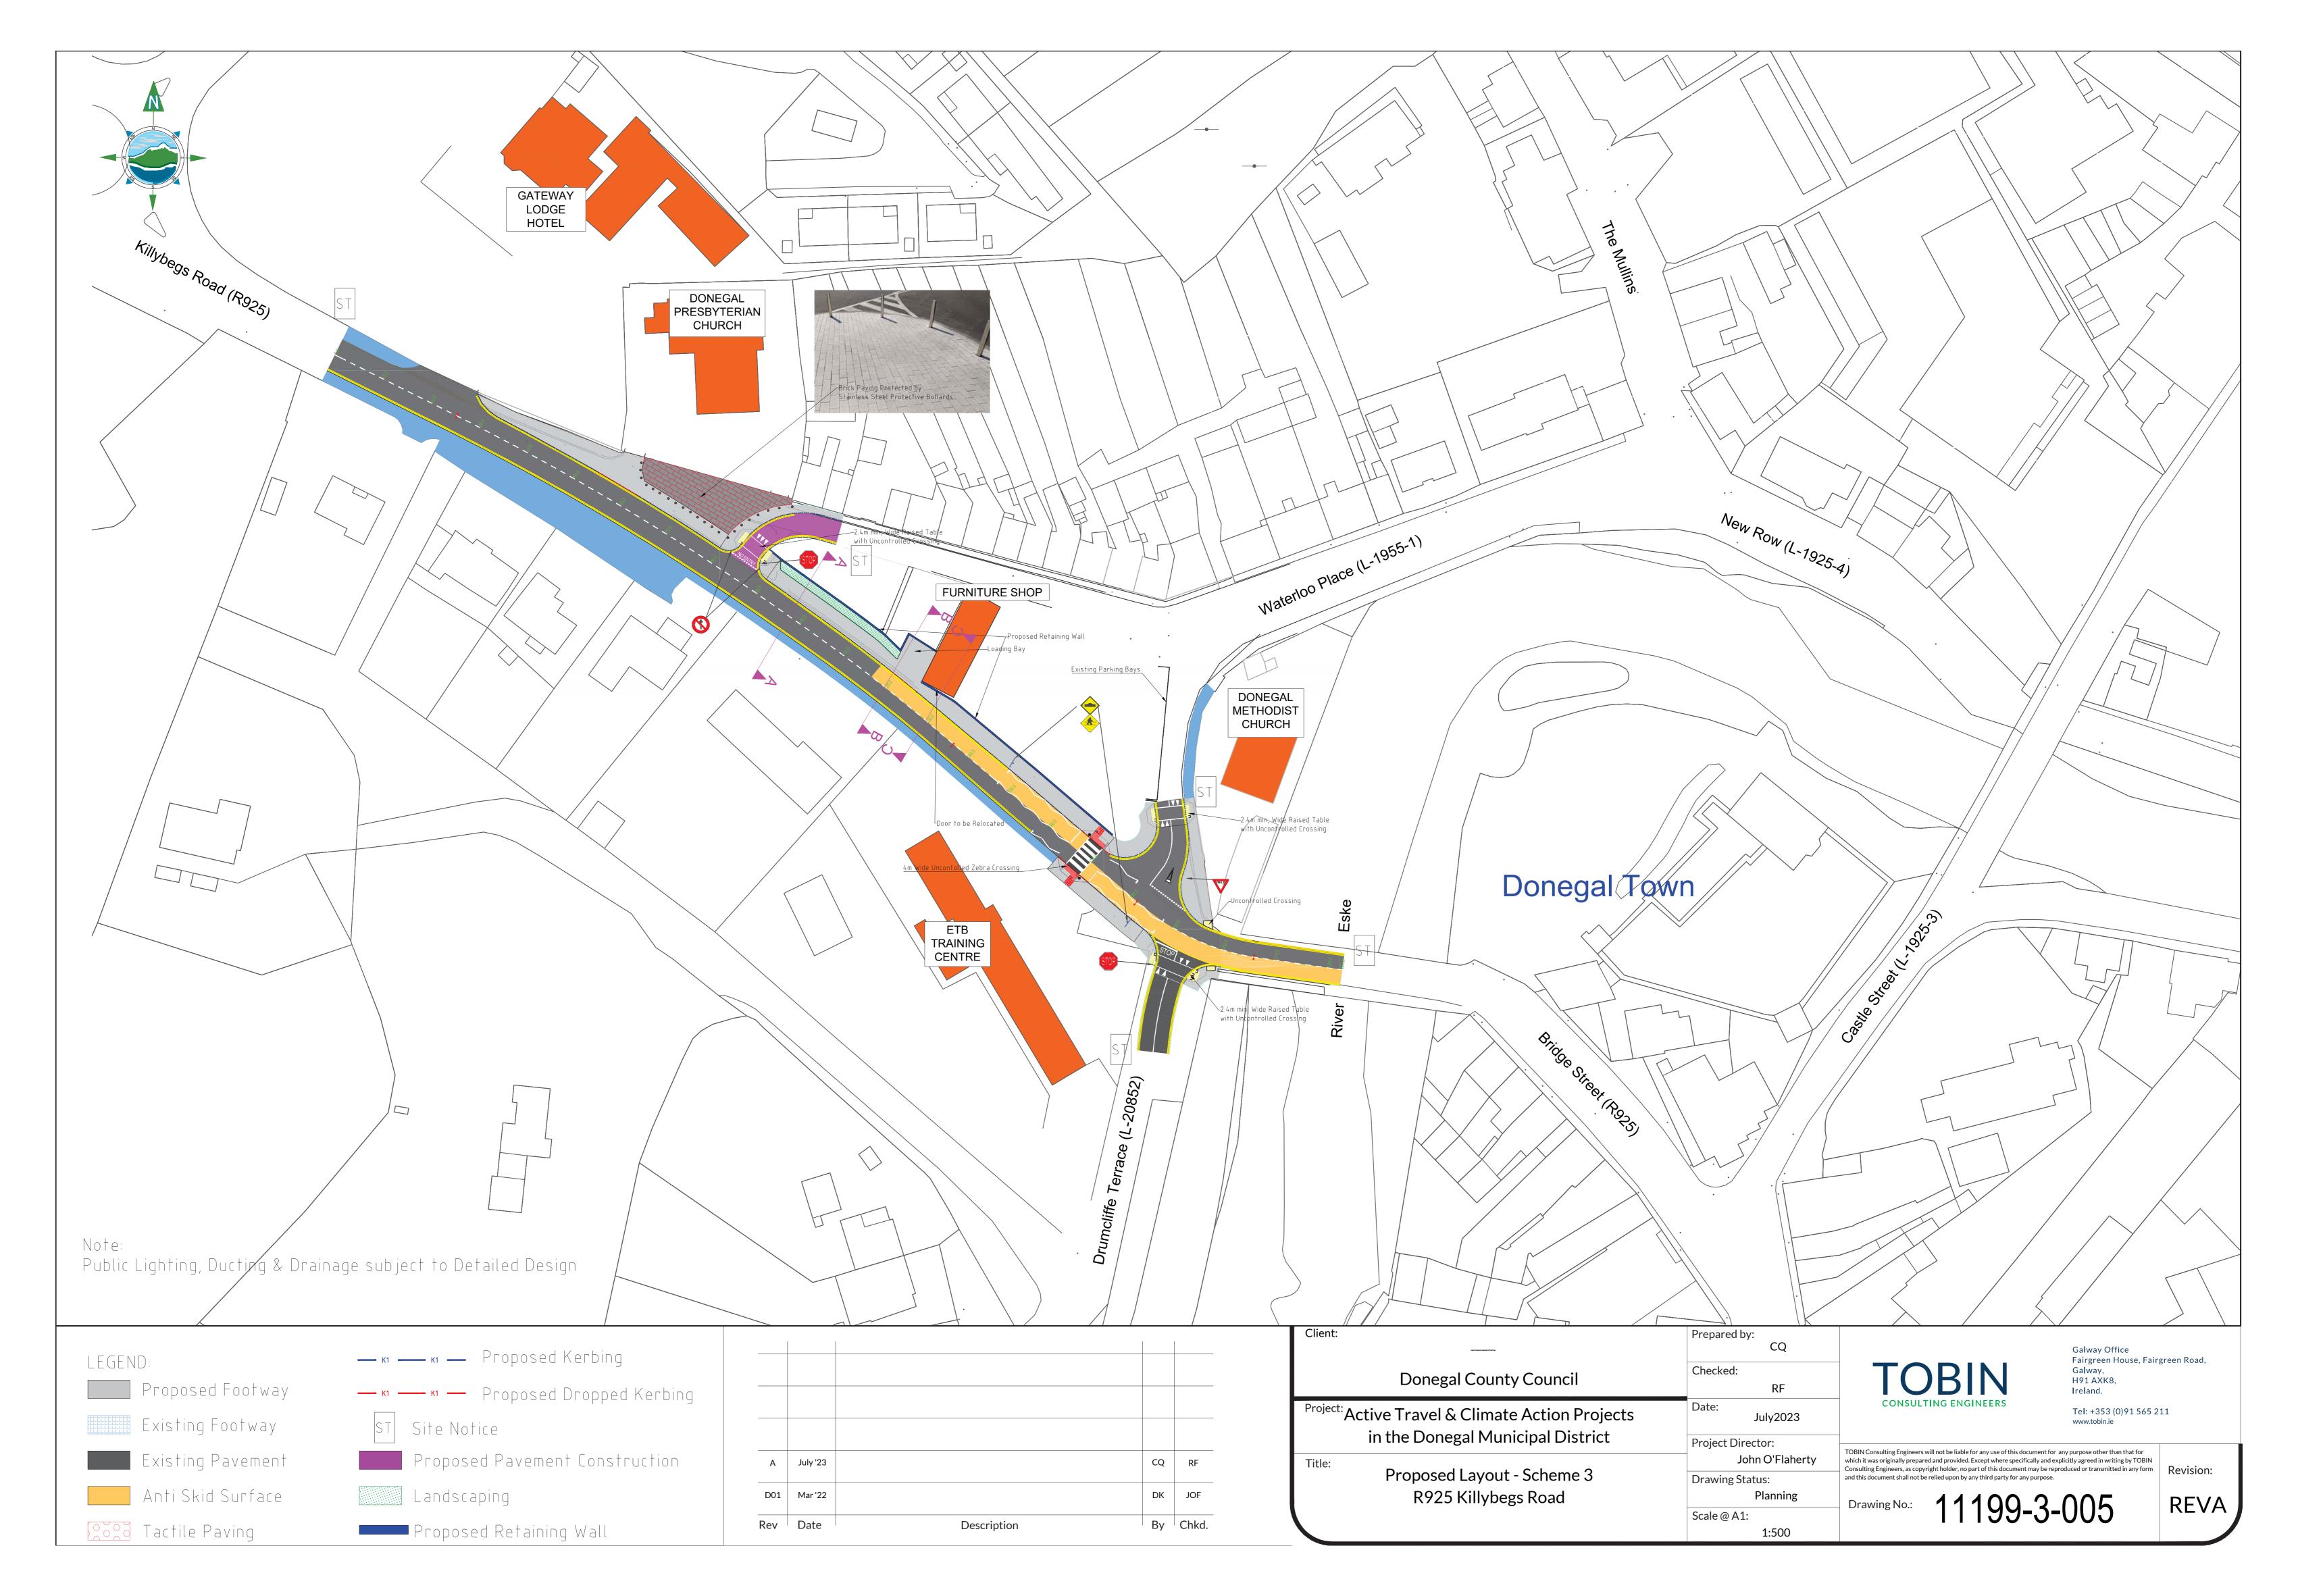

## **Schedule of Drawings**

| DRAWING NO.  | <u>TITLE</u>           | REVISION |
|--------------|------------------------|----------|
| 11199-03-002 | Site Location          | A        |
| 11199-03-003 | Site Extents           | A        |
| 11199-03-004 | Existing Layout        | А        |
| 11199-03-005 | Preliminary Design     | Α        |
| 11199-03-006 | Typical Cross Sections | Α        |