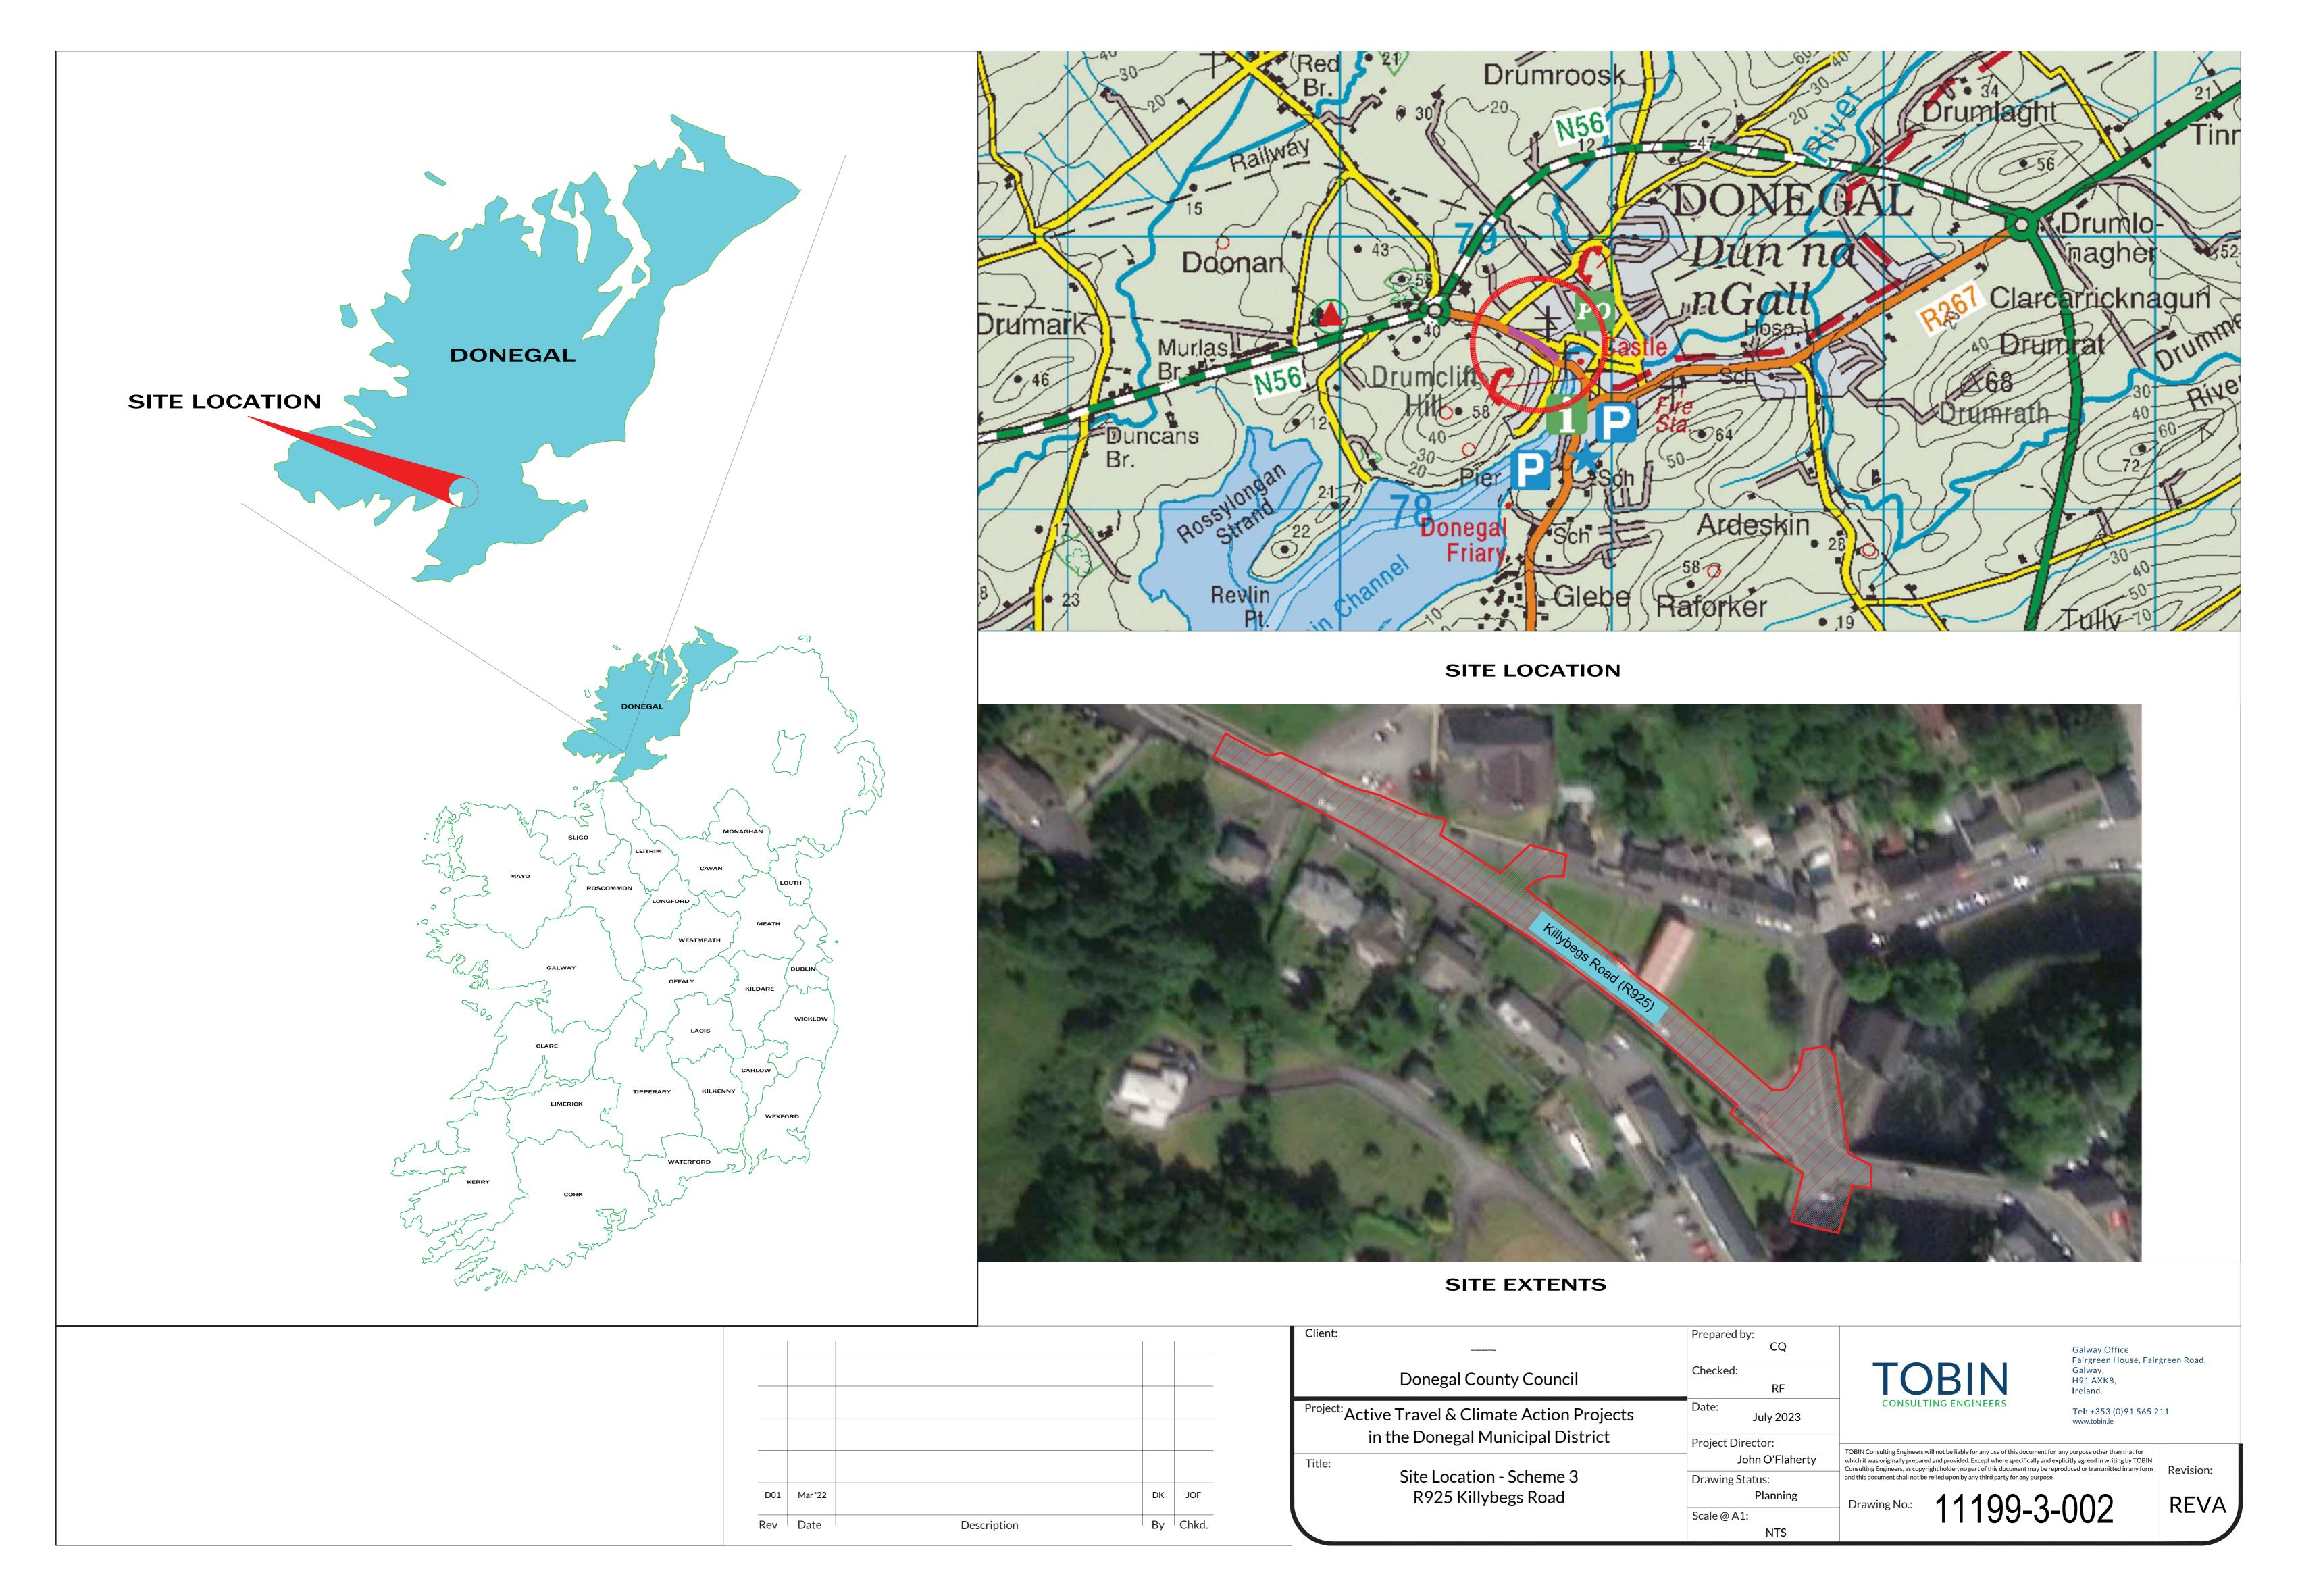

## **Schedule of Drawings**

| DRAWING NO.  | <u>TITLE</u>           | REVISION |
|--------------|------------------------|----------|
| 11199-03-002 | Site Location          | A        |
| 11199-03-003 | Site Extents           | A        |
| 11199-03-004 | Existing Layout        | А        |
| 11199-03-005 | Preliminary Design     | Α        |
| 11199-03-006 | Typical Cross Sections | Α        |