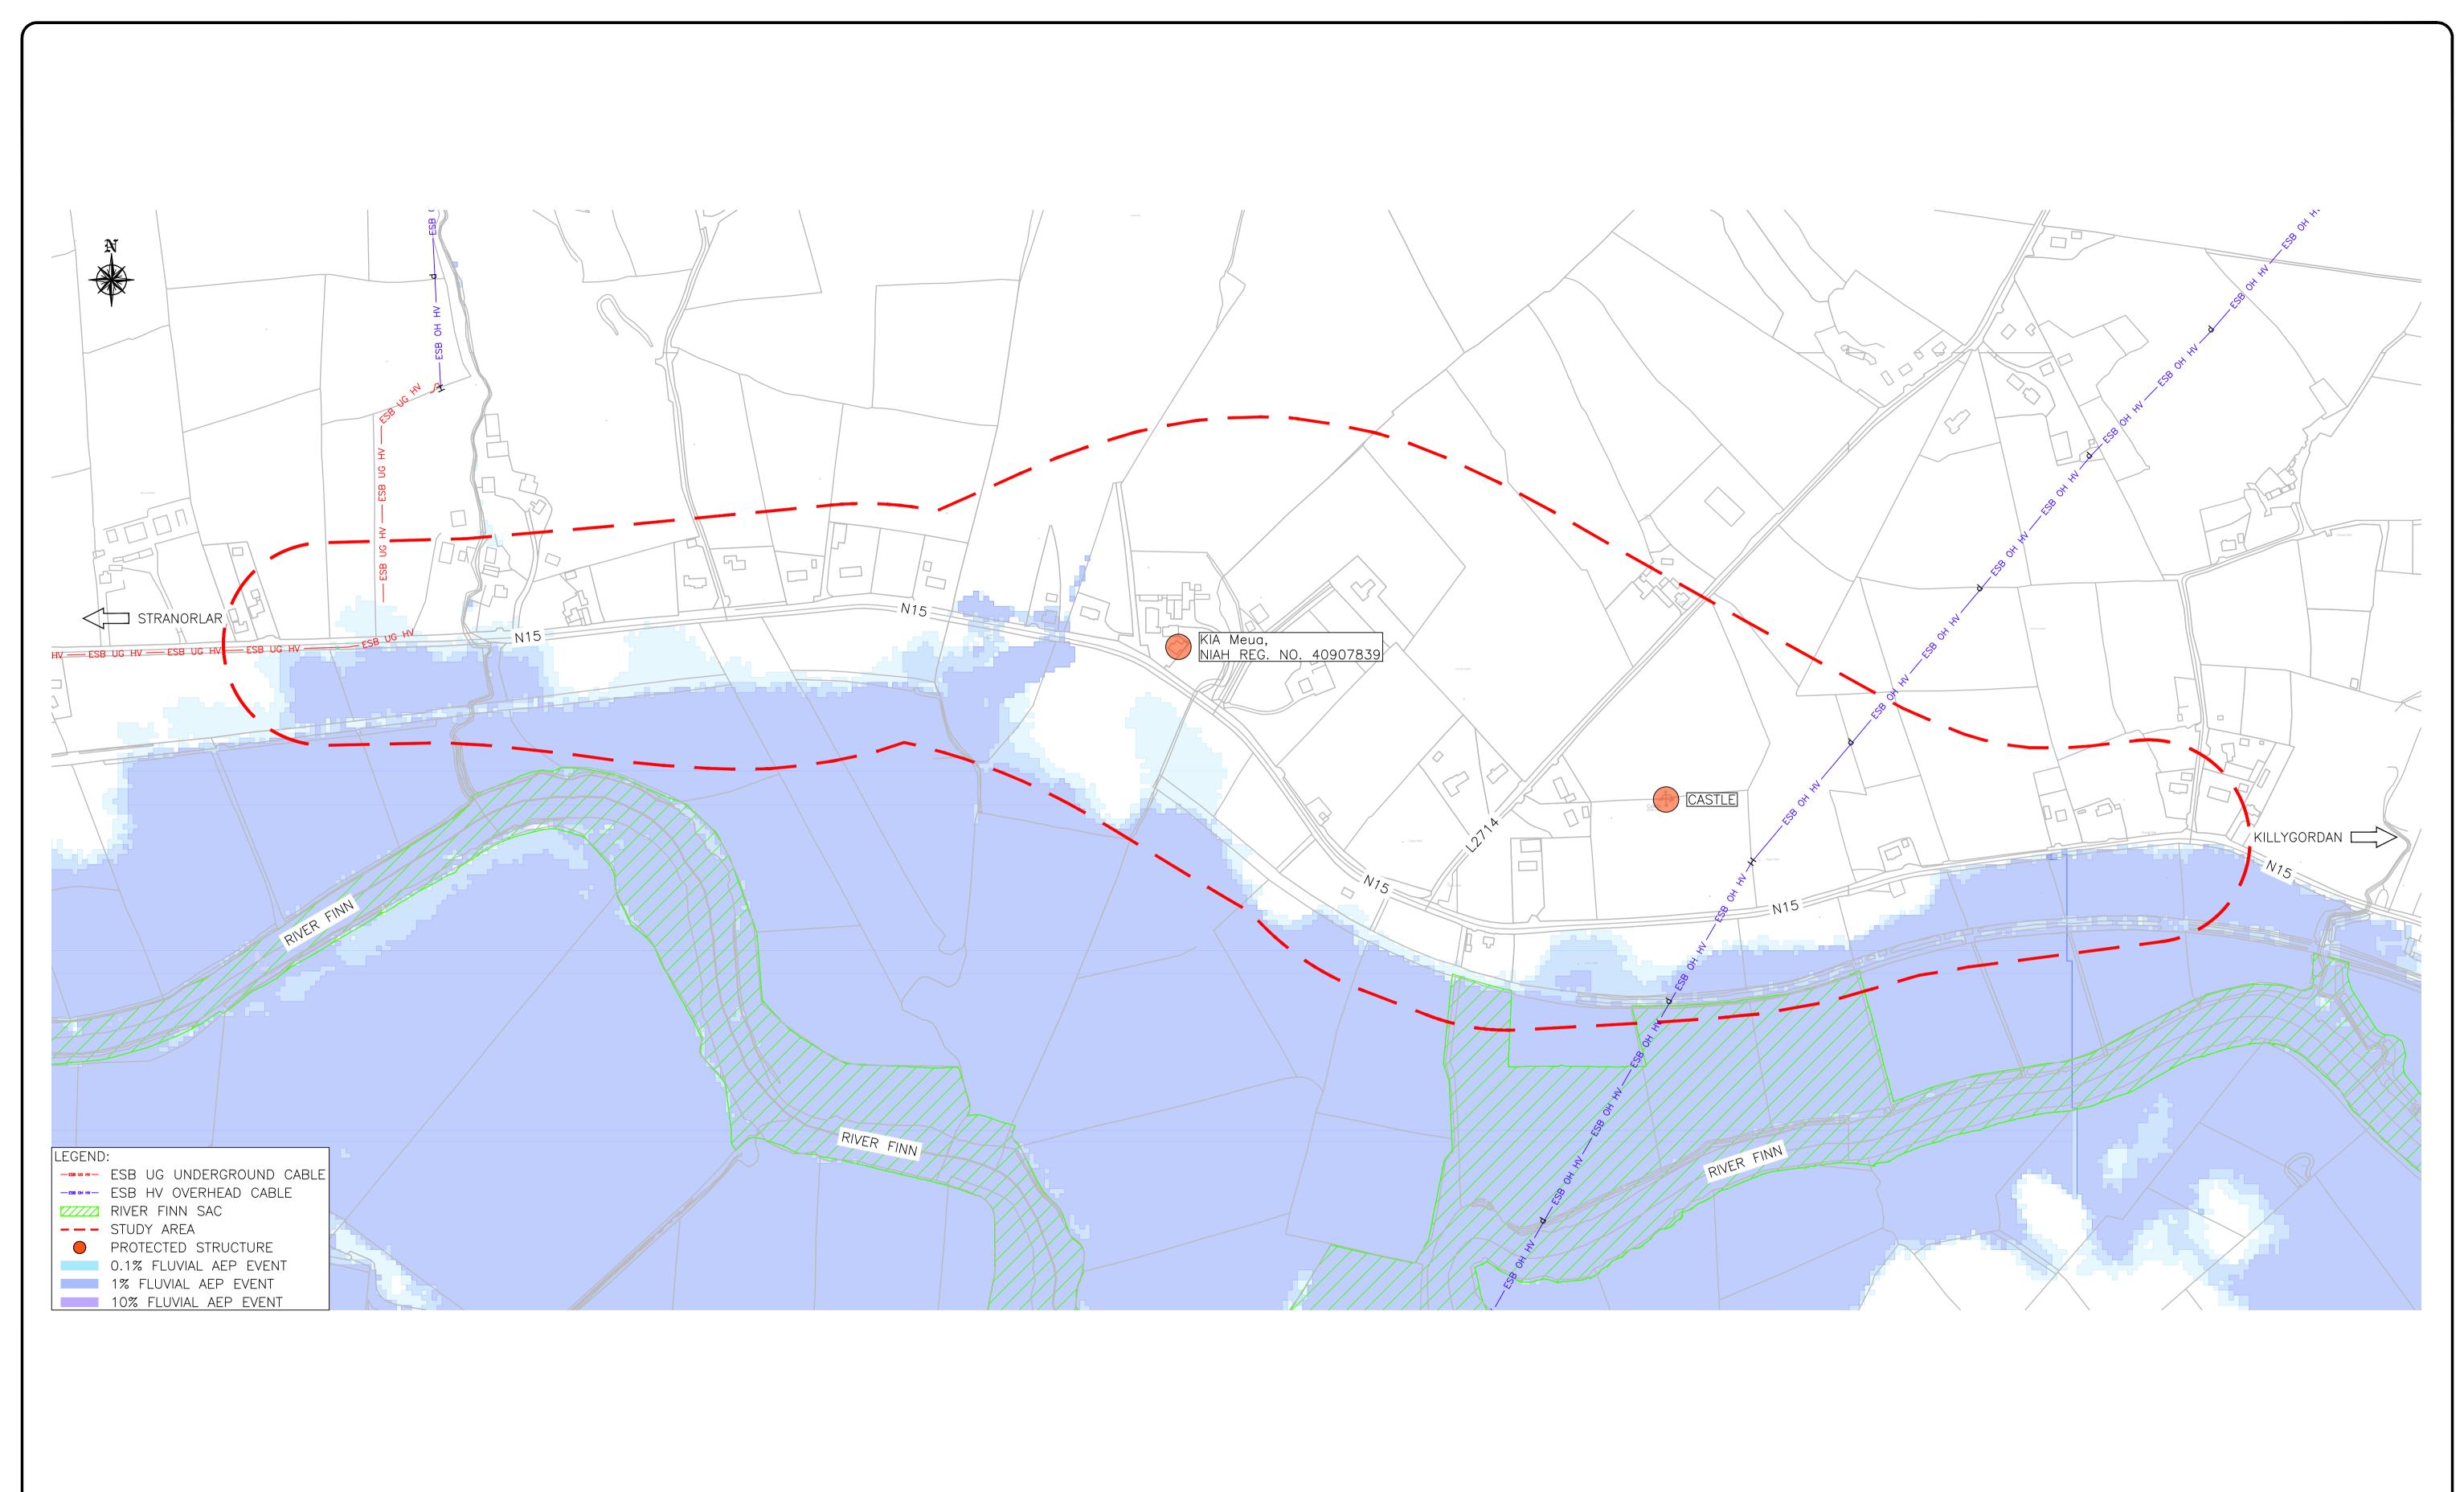

Checked

Designed

|                                                              | Project Stage Route Selection |                                        |                                        |                |         |  |  |
|--------------------------------------------------------------|-------------------------------|----------------------------------------|----------------------------------------|----------------|---------|--|--|
| Arena House, Arena<br>Road, Sandyford,<br>Dublin 18, Ireland | Project<br>Title              | N15 CORCAM BENDS ROAD SCHEME           |                                        |                |         |  |  |
| t +353 (0) 1 294 0800<br>f +353 (0) 1 294 0820<br>www.rod.ie | Drawing<br>Title              | Combined Constraints Map & ESB Network |                                        |                |         |  |  |
|                                                              | Drawing<br>Number             | , ,                                    | inator   Volume   Locat OD - EGN - SW_ | .,,,,,         | 1       |  |  |
| Suitability Code - Description S0 - Work In Progress         | Scale (A1)                    | 1:3000                                 | Date: JAN 2023                         | Job No: 22.168 | Rev: P1 |  |  |