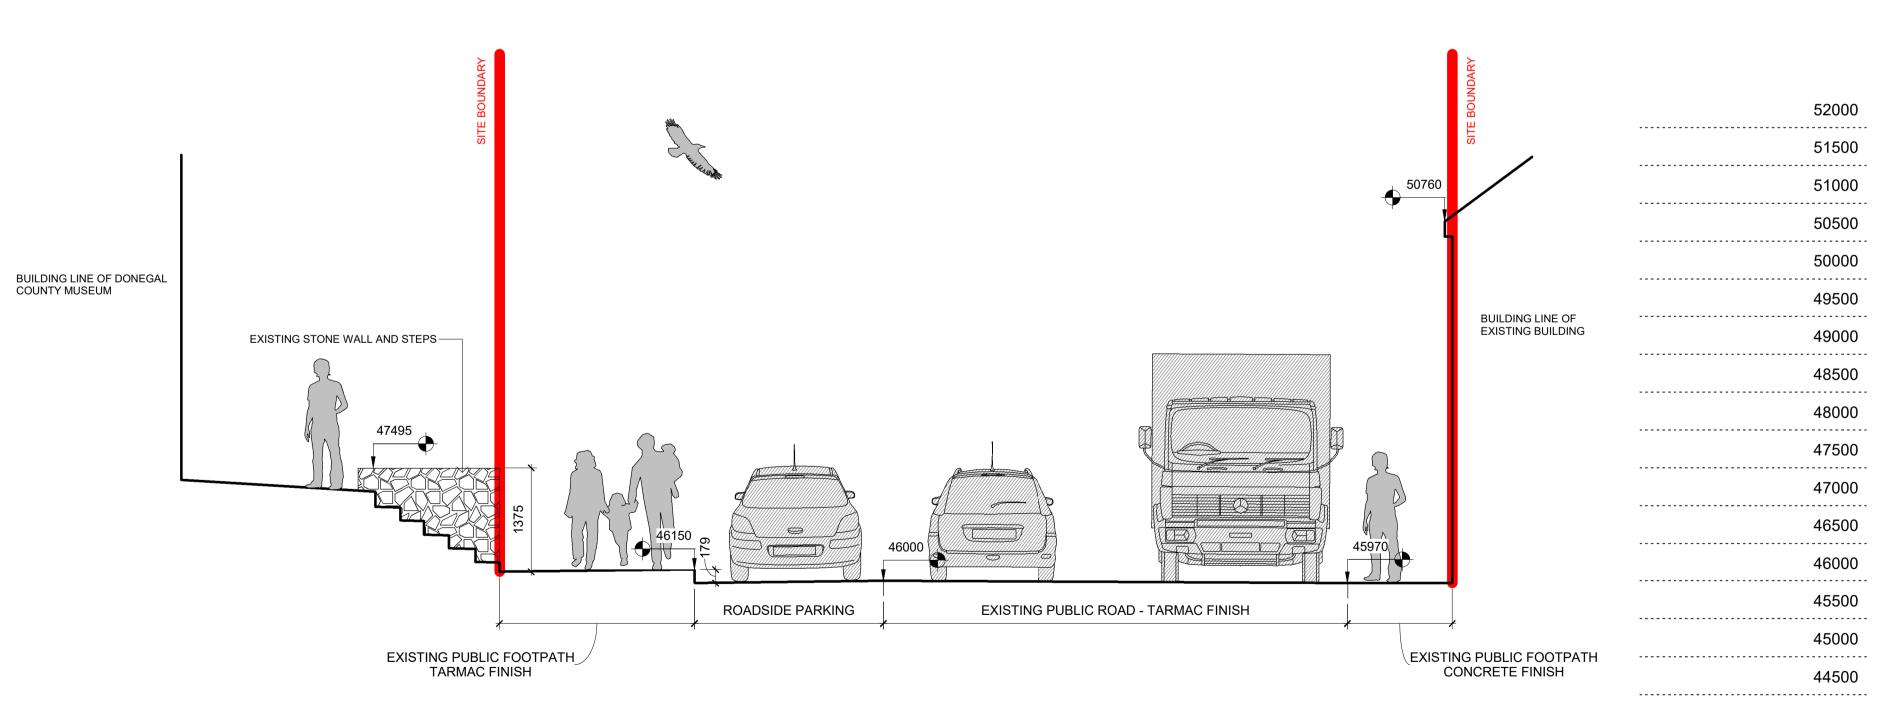

# EXISTING SECTION L-L - HIGH ROAD

1 : 50

|                         |        | Status Key<br>sL Survey                                                                                                                                                                       | Rev      | Date                              | Description | Issued by | Project Title:   | LETTERKENN                         | NY CULTURAL CORRIDOR                                          | First Issue Date:      | Status    |                 |
|-------------------------|--------|-----------------------------------------------------------------------------------------------------------------------------------------------------------------------------------------------|----------|-----------------------------------|-------------|-----------|------------------|------------------------------------|---------------------------------------------------------------|------------------------|-----------|-----------------|
| <b>cenny</b> Pasparakis |        | SK Sketch Design<br>INFO Information<br>PL Planning - Part 8                                                                                                                                  |          | 26/09/2023 PART 8 APPLICATION R&D |             | R&D       | Location:        | Location: LETTERKENNY, CO. DONEGAL |                                                               |                        | PL        | ٩               |
| •                       | (127). | DD     Detailed Design       FSC     Fire Safety Cert.       DAC     Dis. Acc. Cert.       T     Tender       C     Construction       CPO     CPO       SF     Safety File       O     Other |          |                                   |             | Dra       | Drawing Title:   | Drawing Title: SECTION K-K & L-L   |                                                               | Drawing No.<br>2202-14 | Revision: | ピリ<br>DONEGAL   |
| eland 2040<br>s Future  | Friel  |                                                                                                                                                                                               |          |                                   |             | <br>      | Scale:<br>1 : 50 | Drawn By:<br>SOD                   | Checked By: Approved By:<br>JN / SMCC SMCC                    | Project No.:<br>2022   | L         | IT'S IN OUR DNA |
|                         |        |                                                                                                                                                                                               | <u> </u> | <u> </u>                          |             |           |                  | 7 C:\Users\jne                     | I I<br>elis\Documents\URDF\LK Cultural Corridor\LK Cultural C | l<br>corridor.rvt      |           |                 |

|                  | 52000     |
|------------------|-----------|
|                  | <br>51500 |
|                  | <br>51000 |
|                  | <br>50500 |
|                  | <br>50000 |
|                  | <br>49500 |
| NE OF<br>JILDING | <br>49000 |
|                  | <br>48500 |
|                  | <br>48000 |
|                  | <br>47500 |
|                  | <br>47000 |
|                  | <br>46500 |
|                  | <br>46000 |
|                  | <br>45500 |
| 0704711          | <br>45000 |
| OTPATH           | <br>44500 |
|                  | <br>      |