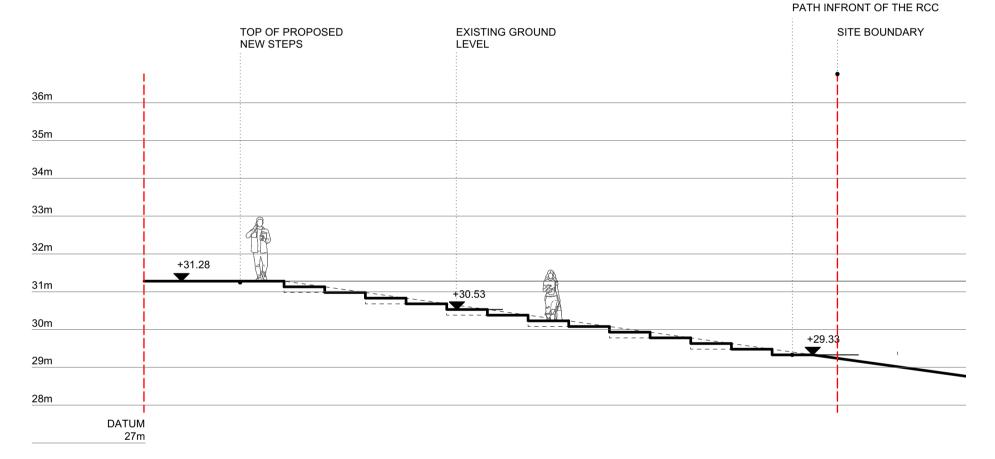

## BOTTOM OF PROPOSED STEPS CONNECTING TO THE PROPOSED

## **PROPOSED SECTION L-L - HIGH ROAD**

1 : 50

# EXISTING SECTION L-L - HIGH ROAD

1 : 50

|                         |        | Status Key<br>sL Survey                                                                                                                                                                       | Rev      | Date                              | Description | Issued by | Project Title:   | LETTERKENN                         | NY CULTURAL CORRIDOR                                          | First Issue Date:      | Status    |                 |
|-------------------------|--------|-----------------------------------------------------------------------------------------------------------------------------------------------------------------------------------------------|----------|-----------------------------------|-------------|-----------|------------------|------------------------------------|---------------------------------------------------------------|------------------------|-----------|-----------------|
| <b>cenny</b> Pasparakis |        | SK Sketch Design<br>INFO Information<br>PL Planning - Part 8                                                                                                                                  |          | 26/09/2023 PART 8 APPLICATION R&D |             | R&D       | Location:        | Location: LETTERKENNY, CO. DONEGAL |                                                               |                        | PL        | ٩               |
| •                       | (127). | DD     Detailed Design       FSC     Fire Safety Cert.       DAC     Dis. Acc. Cert.       T     Tender       C     Construction       CPO     CPO       SF     Safety File       O     Other |          |                                   |             | Dra       | Drawing Title:   | Drawing Title: SECTION K-K & L-L   |                                                               | Drawing No.<br>2202-14 | Revision: | ピリ<br>DONEGAL   |
| eland 2040<br>s Future  | Friel  |                                                                                                                                                                                               |          |                                   |             | <br>      | Scale:<br>1 : 50 | Drawn By:<br>SOD                   | Checked By: Approved By:<br>JN / SMCC SMCC                    | Project No.:<br>2022   | L         | IT'S IN OUR DNA |
|                         |        |                                                                                                                                                                                               | <u> </u> | <u> </u>                          |             |           |                  | 7 C:\Users\jne                     | I I<br>elis\Documents\URDF\LK Cultural Corridor\LK Cultural C | l<br>corridor.rvt      |           |                 |