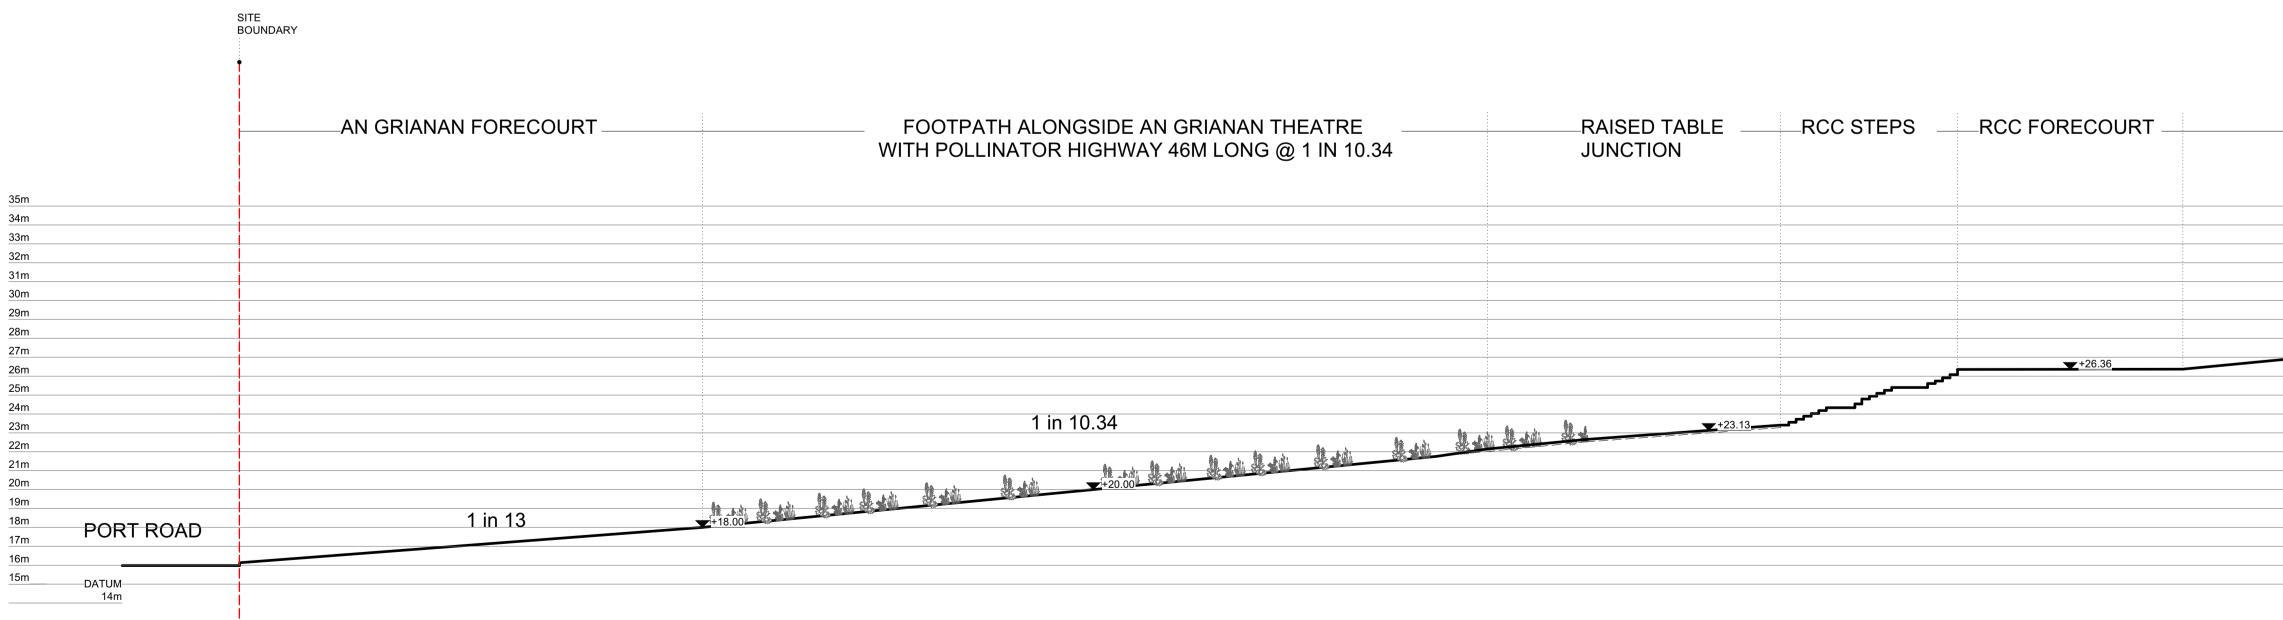

|
| AREA OF DEVELOPMENT SITE:                                           | 0.92 Hectares  |
| OS MAP NO.:                                                         | 0283-02        |
| ITM COORDS:                                                         | 617106, 911819 |
| Reproduced under Licence by the Government                          |                |
| Ordnanga Survey Iraland License No. 2020/OSL NIMA                   | 052            |

Ordnance Survey Ireland Licence No. 2020/OSI\_NIMA\_053 Ordnance Survey Ireland and Government of Ireland

THIS DRAWING HAS BEEN PREPARED FOR THE PURPOSE OF OBTAINING PART 8 CONSENT ONLY. FOR FIRE CERTIFICATION, TENDER, COMPLIANCE WITH BUILDING REGULATIONS, CONSTRUCTION OR ANY OTHER PURPOSE, PLEASE REFER TO LABELLED DRAWINGS.



## SECTION H-H



## SECTION H-H



Community Development & Planning Services Regeneration & Development Team

Three Rivers Centre, Lifford, Co Donegal

Tel:(074)9153900 | Fax:(074)9141793 | www.donegalcoco.ie

L. Ward, Director of Community Development & Planning Services

© COPYRIGHT - THIS DRAWING IS PROTECTED BY COPYRIGHT AND IS THE PROPERTY OF DONEGAL COUNTY COUNCIL. IT MAY NOT BE USED, REPRODUCED OR DISCLOSED TO ANYONE WITHOUT THE PRIOR WRITTEN APPROVAL OF DONEGAL COUNTY COUNCIL. Letterkenny



|            | Status<br>s∟ | Survey            | Rev | Date       | Descr              | ription | Issued by |
|------------|--------------|-------------------|-----|------------|--------------------|---------|-----------|
|            | SK           | Sketch Design     |     | 22/09/2023 | PART 8 APPLICATIO