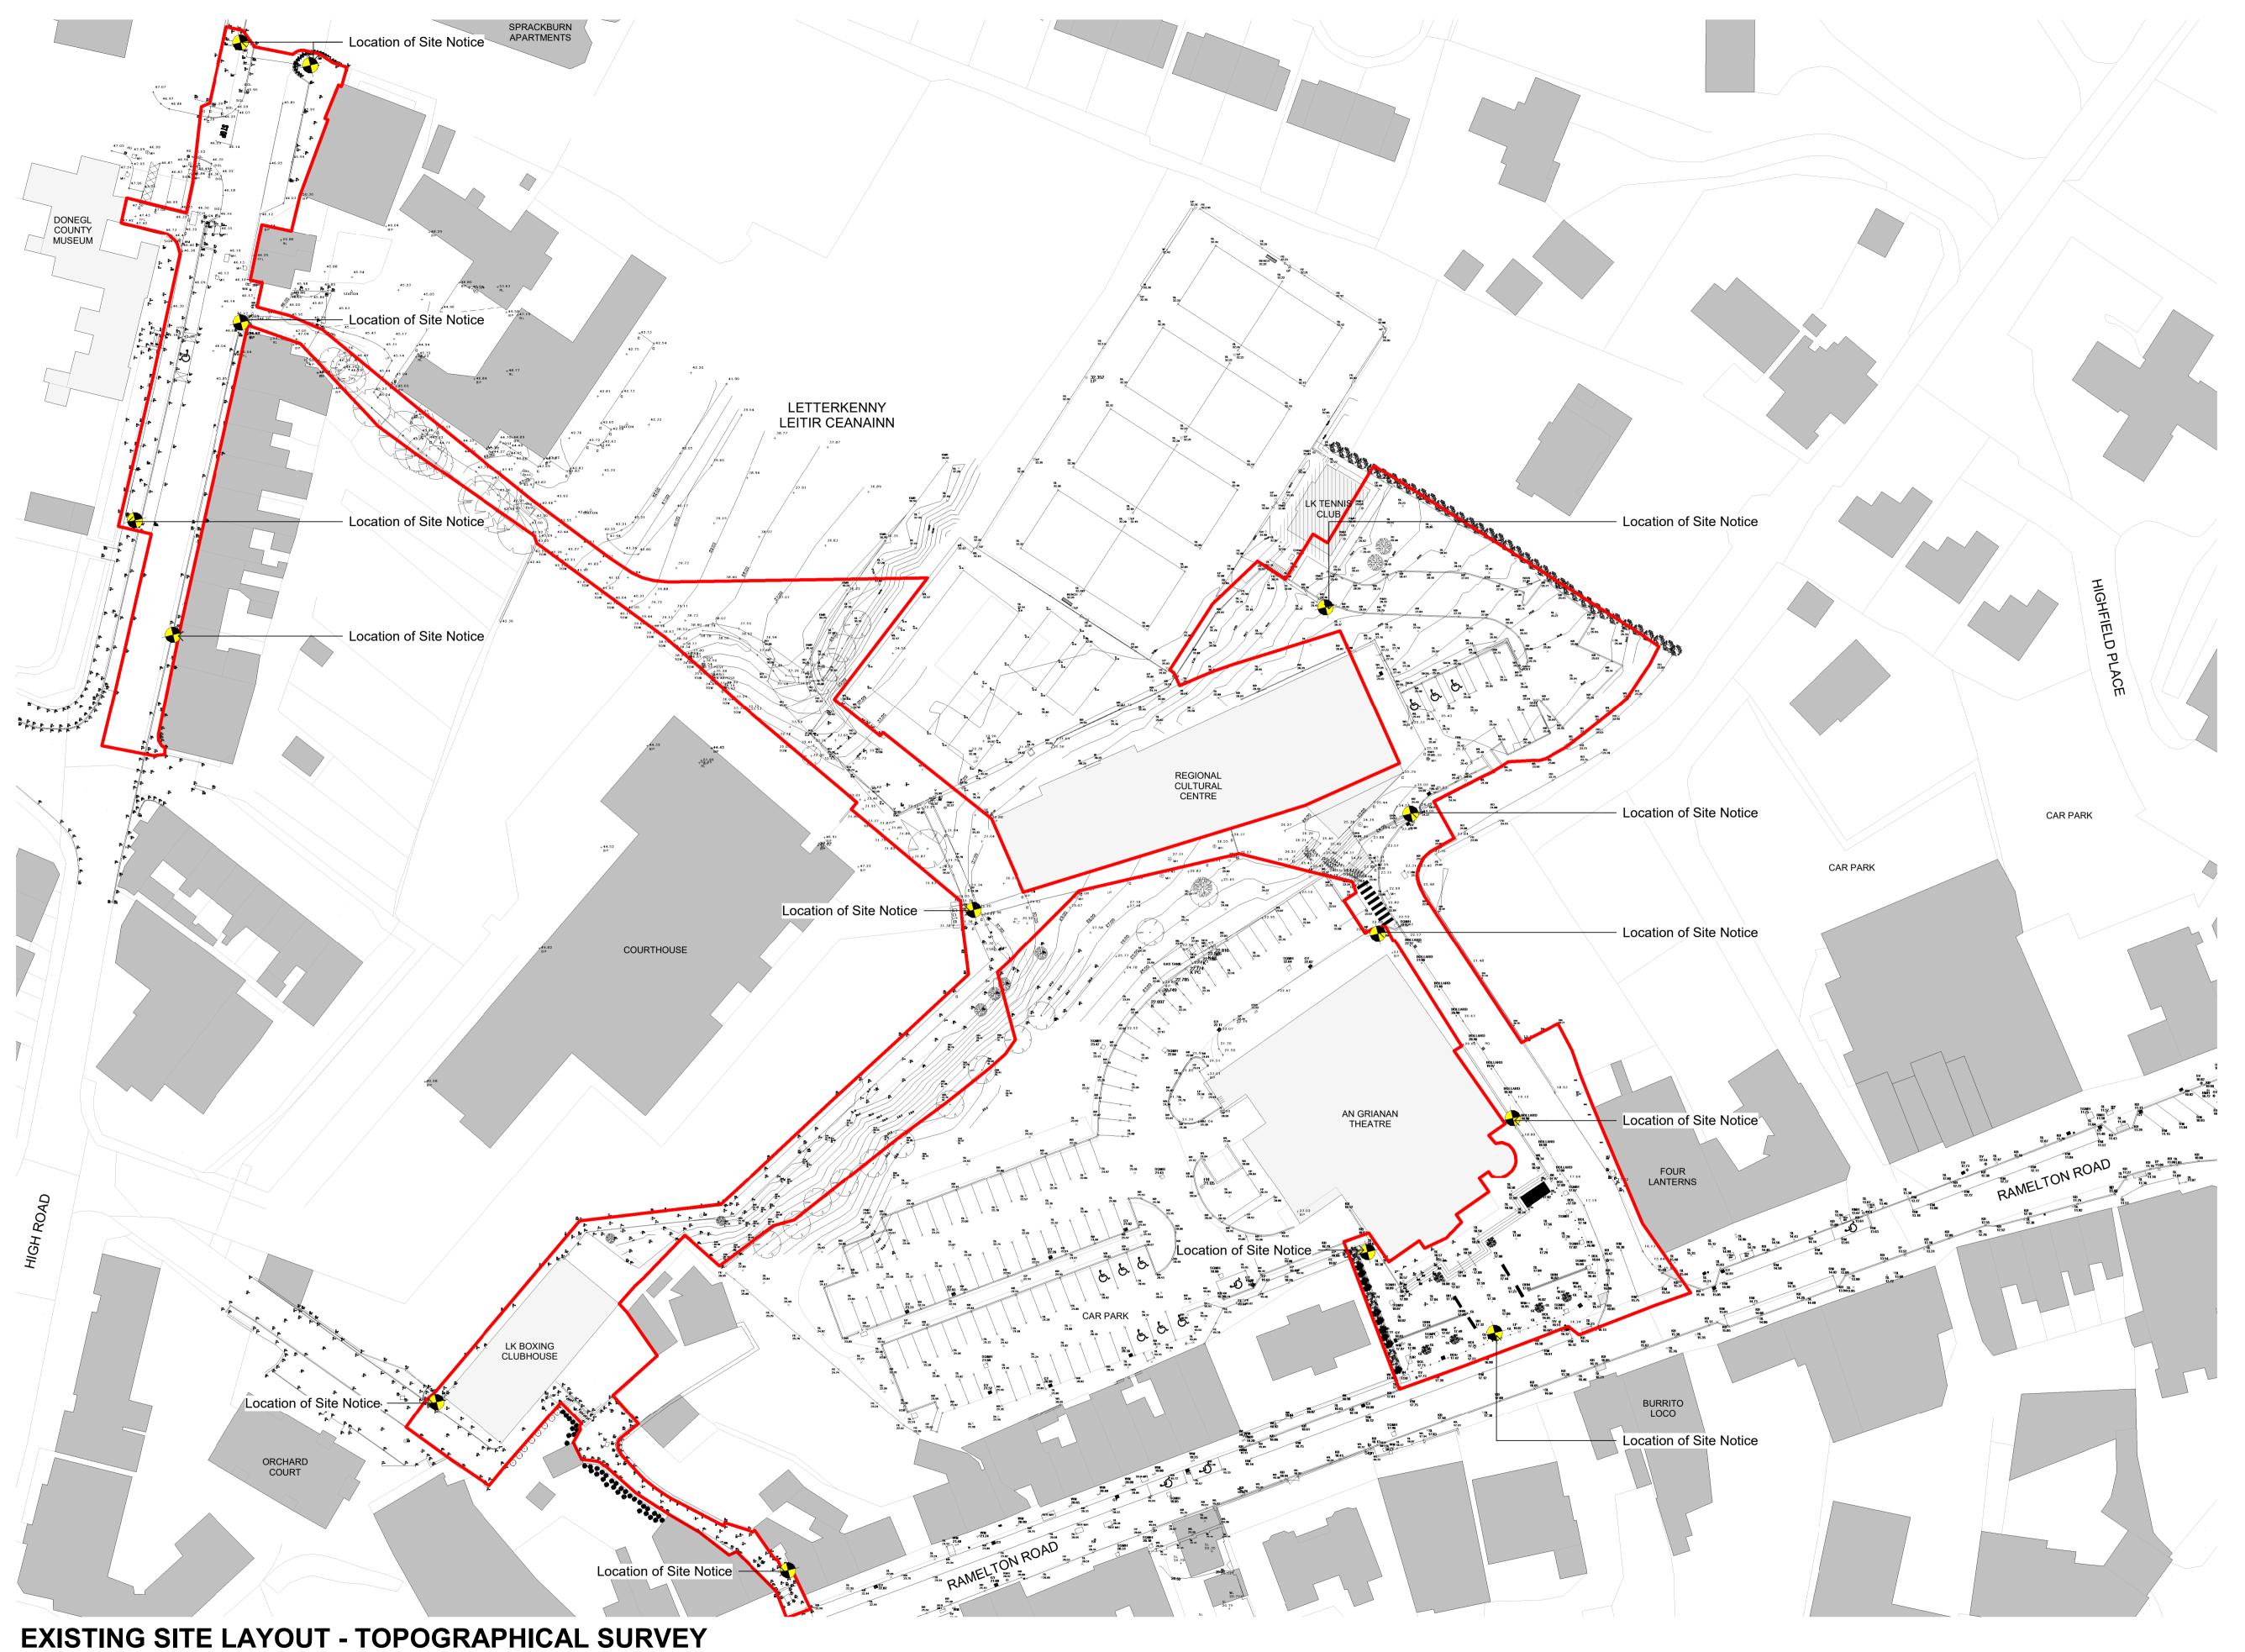

|          |            | Status Key<br>SL Survey                                    | Rev | Date       | Description        | Issued by | Project Title:         | LETTERKEN             | INY CULTURAL CO          | ORRIDOR              | First Issue Date:    | Status    |                 |
|----------|------------|------------------------------------------------------------|-----|------------|--------------------|-----------|------------------------|-----------------------|--------------------------|----------------------|----------------------|-----------|-----------------|
| enny     | Pasparakis | SK Sketch Design<br>INFO Information<br>PL Planning - Part | 3   | 26/09/2023 | PART 8 APPLICATION | R&D       | Location:              | LETTERKEN             | INY, CO. DONEGA          | L                    | 22/09/2023           | PL        | 2               |
|          | raspalaris | DD Detailed Design<br>FSC Fire Safety Cer                  |     |            |                    |           |                        |                       |                          |                      | Drawing No.          | Revision: | 20              |
| and 2040 | Friel      | DAC Dis. Acc. Cert.<br>T Tender<br>C Construction          |     |            |                    |           |                        | EXISTING SI<br>SURVEY | ITE LAYOUT - TOF         | POGRAPHICAL          | 2202-02              | /         | DONEGAL         |
| uture    |            | CPO CPO<br>SF Safety File<br>O Other                       |     |            |                    |           | Scale:<br>As indicated | Drawn By:<br>SOD      | Checked By:<br>JN / SMCC | Approved By:<br>SMCC | Project No.:<br>2022 |           | IT'S IN OUR DNA |

### LEGEND

SITE SUBJECT TO THIS PART 8 PLANNING APPLICATION OUTLINED IN RED

LOCATION OF SITE NOTICE

AREA OF DEVELOPMENT SITE: OS MAP NO :

ITM COORDS :

0.87 Hectares 0283-02

617106, 911819

Reproduced under Licence by the Government

## SITE SUBJECT TO THIS PART 8 PLANNING APPLICATION OUTLINED IN RED

0283-02

617106, 911819