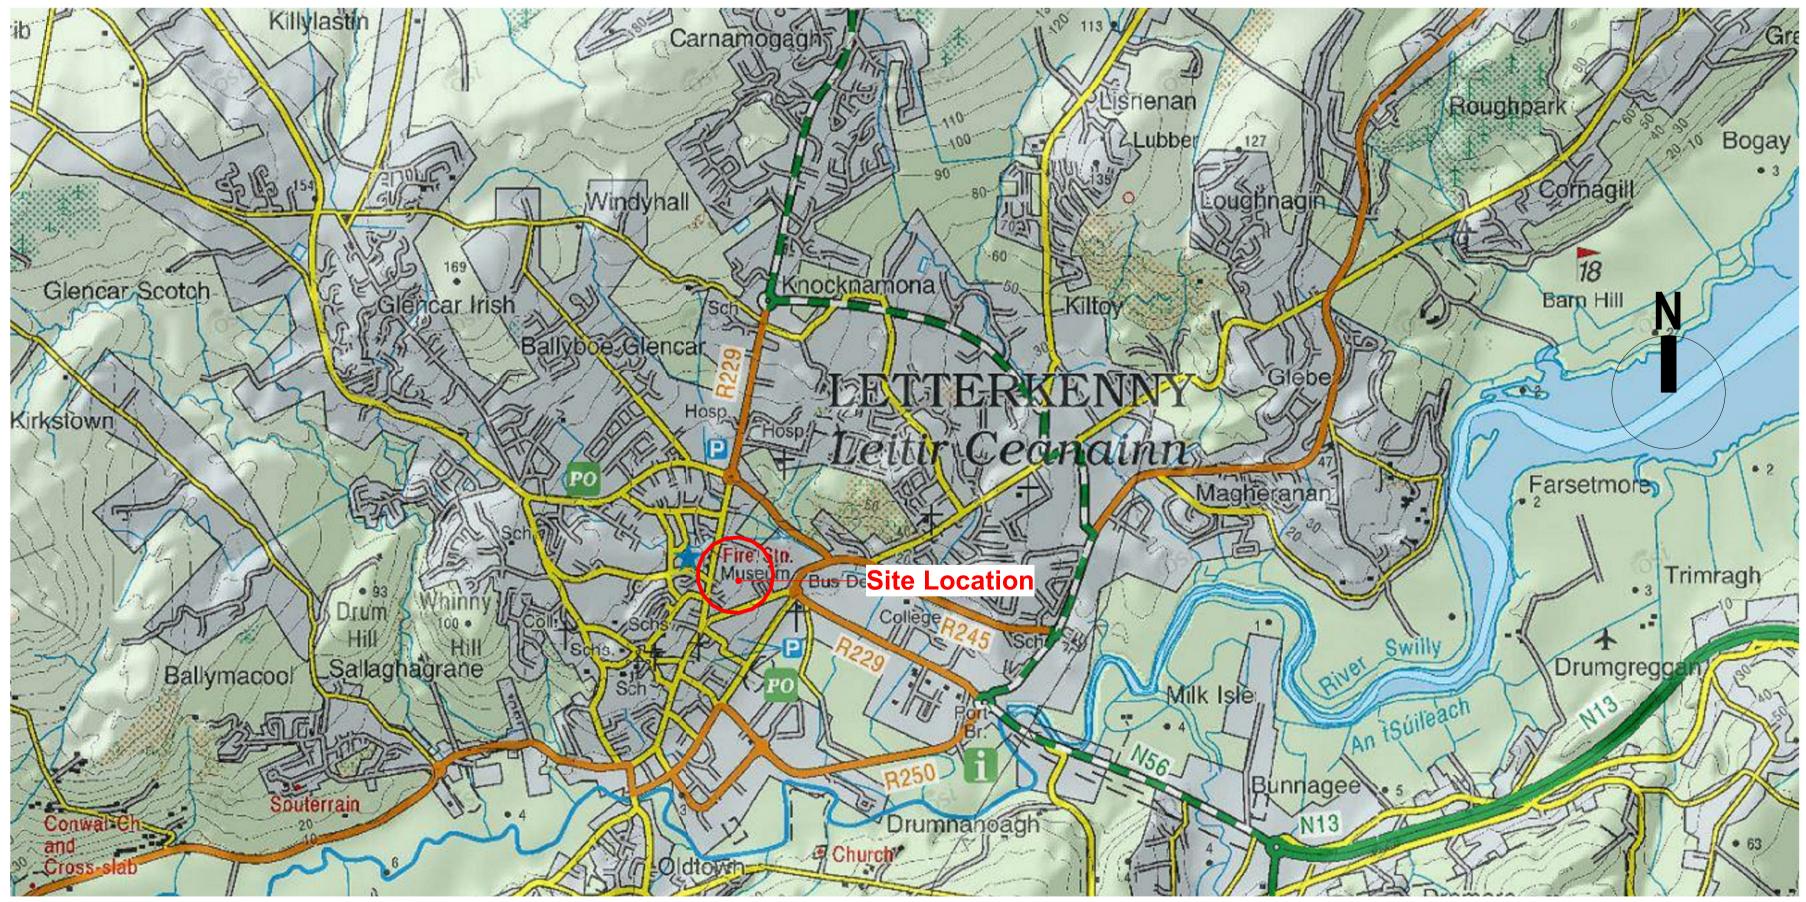

SITE LOCATION

SITE LOCATION - LETTERKENNY TOWN CONTEXT

|                      |            | Status Key<br>s∟ sւ | y<br>urvey                                                                   | Rev |                              | Description | Issued by | Project Title:    | LETTERKENN       | NY CULTURAL CO              | RRIDOR                     | First Issue Date:      | Status    |                 |
|----------------------|------------|---------------------|------------------------------------------------------------------------------|-----|------------------------------|-------------|-----------|-------------------|------------------|-----------------------------|----------------------------|------------------------|-----------|-----------------|
| <i>cenny</i>         | Pasparakis | SK Sk               | ketch Design<br>Iformation<br>Ianning - Part 8                               | 20  | 6/09/2023 PART 8 APPLICATION |             | R&D       | Location:         | LETTERKENN       | NY, CO. DONEGA              | L                          | 22/09/2023             | PL        | -Mi-            |
| landao 40            | Friel      | DAC Dis<br>T Te     | etailed Design<br>ire Safety Cert.<br>is. Acc. Cert.<br>ender<br>onstruction |     |                              |             |           | Drawing Title     | SITE LOCATI      | ON & SITE EXTEN             | ΝT                         | Drawing No.<br>2022-00 | Revision: | DONEGAL         |
| eland 2040<br>Future |            | CPO CF              | PO<br>afety File                                                             |     |                              |             |           | Scale:<br>NTS     | Drawn By:<br>SOD | Checked By:<br>JN / SMCC    | Approved By:<br>SMMC       | Project No.:<br>2022   |           | IT'S IN OUR DNA |
|                      |            |                     |                                                                              |     |                              |             |           | 26/09/2023 9:20:3 | 3 C:\Users\jne   | lis\Documents\URDF\LK Cultu | ral Corridor\LK Cultural C | Corridor.rvt           |           |                 |