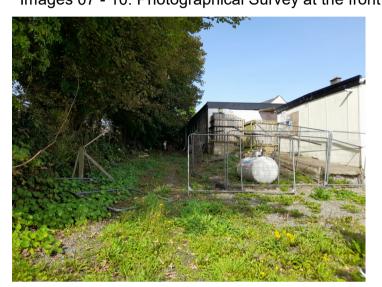

Image 02 Image 01 Images 01 - 06: Photographical Survey at the front and along the side of the existing An Grainán Theatre

Image 09

Images 15 - 26: Photographical Survey along the High Road including Donegal County Museum

Image 19

Image 20

Image 06

Image 26

Image 34

Images 27 - 34: Photographical Survey for the existing laneway (John McLaughlin Way) connecting to Letterkenny Boxing Club and beyond

Images 46 - 49: Photographical Survey for the existing access way to Letterkenny Tennis Club and grounds between the RCC and Letterkenny Tennis Club