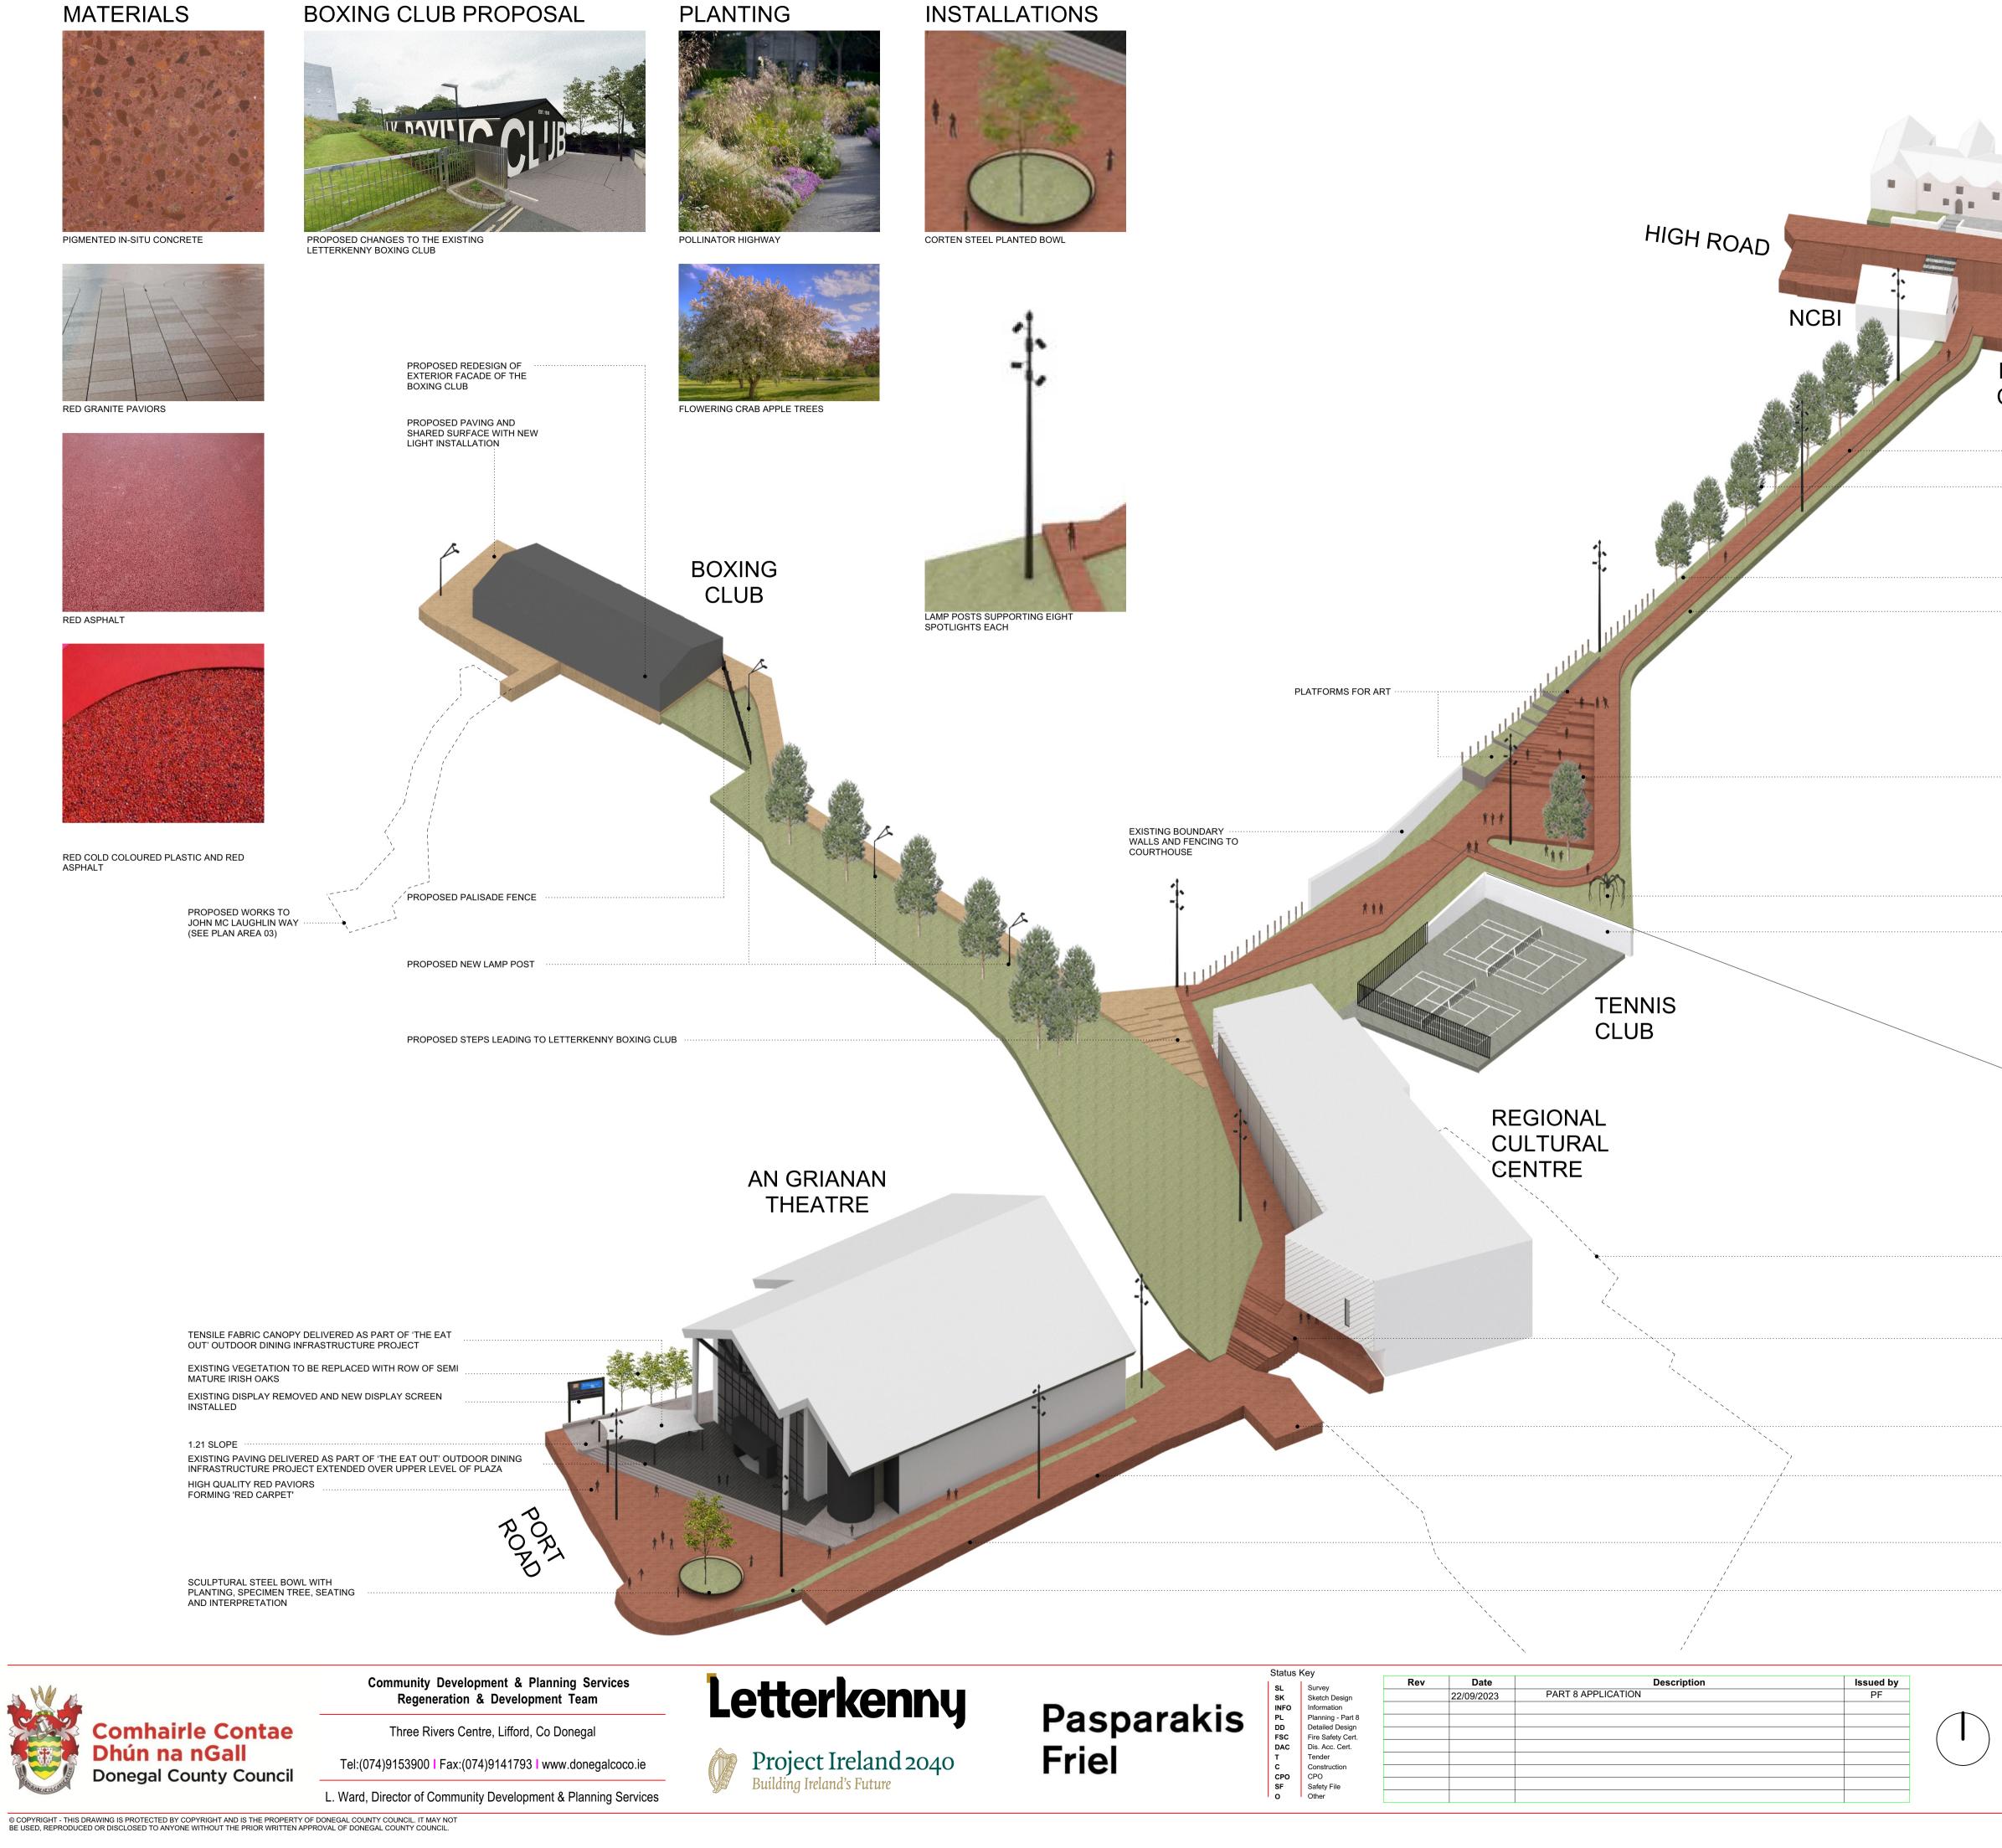

26/09/2023 9:24:25 C:\Users\jnelis\Documents\URDF\LK Cultural Corridor\LK Cultural Corridor.vt

|                    |                        | DONEGAI<br>COUNTY<br>MUSEUM                                                       | R                                      |                          | TABLE                                                                                |                                                                                                                         |
|--------------------|------------------------|-----------------------------------------------------------------------------------|----------------------------------------|--------------------------|--------------------------------------------------------------------------------------|-------------------------------------------------------------------------------------------------------------------------|
| XISTII<br>OTTA     |                        |                                                                                   | 5                                      | MAKEI                    | D SURFACE                                                                            |                                                                                                                         |
| <br>               |                        | CONTINUOUS HA<br>HANDRAIL SUBJE<br>EXISTING MATUF<br>RETAINED                     | ECT TO FUTURE                          |                          |                                                                                      |                                                                                                                         |
| <br>               |                        | ······POLLINATOR HIG                                                              | HWAY                                   |                          |                                                                                      |                                                                                                                         |
|                    |                        | AMPHITHEATRE<br>OUTDOOR EVEN                                                      |                                        |                          |                                                                                      |                                                                                                                         |
| <br>               |                        | ·······LOCATION FOR F<br>PUBLIC ART<br>·······EXISTING RETAIN<br>WALL             |                                        |                          |                                                                                      |                                                                                                                         |
|                    |                        |                                                                                   |                                        |                          |                                                                                      |                                                                                                                         |
|                    |                        |                                                                                   |                                        |                          |                                                                                      |                                                                                                                         |
| <br>               |                        | ······WORKS TO TENN<br>(SEE PLAN AREA                                             |                                        |                          |                                                                                      |                                                                                                                         |
| <br>               |                        | COLOURED COLI<br>PAINT APPLIED T<br>AND WALKWAY II<br>CULTURAL CENT               | O EXISTING STE                         | EPS                      | L                                                                                    |                                                                                                                         |
| <br>               |                        | RAISED TABLE<br>SHARED SURFAC                                                     | CE                                     |                          |                                                                                      |                                                                                                                         |
| <br>               |                        | CARRAIGEWAY F<br>TO 5000MM WIDE                                                   |                                        |                          |                                                                                      |                                                                                                                         |
| <br>               |                        | EXISTING ROAD                                                                     | VAY RESURFAC                           | ED IN                    |                                                                                      |                                                                                                                         |
| <br>               |                        | EXISTING STREE<br>REPLACED WITH<br>LAMP POSTS<br>SUPPORTING EIG<br>SPOTLIGHTS EAG | NEW<br>GHT                             | THE CONS<br>TENE<br>REGU | PURPOSE OF OI<br>SENT ONLY. FOF<br>DER, COMPLIANO<br>JLATIONS, CON<br>ER PURPOSE, PI | BEEN PREPARED FOR<br>BTAINING PART 8<br>R FIRE CERTIFICATION,<br>CE WITH BUILDING<br>STRUCTION OR ANY<br>LEASE REFER TO |
| <br>Project Title: | LETTERKENNY CULTURAL C |                                                                                   | First Issue Date:<br>22/09/2023        |                          | ELLED DRAWING<br>Status<br>PL                                                        | з.                                                                                                                      |
|                    | AXONOMETRIC            |                                                                                   | Drawing No.<br>2202-16<br>Project No.: |                          | Revision:                                                                            |                                                                                                                         |