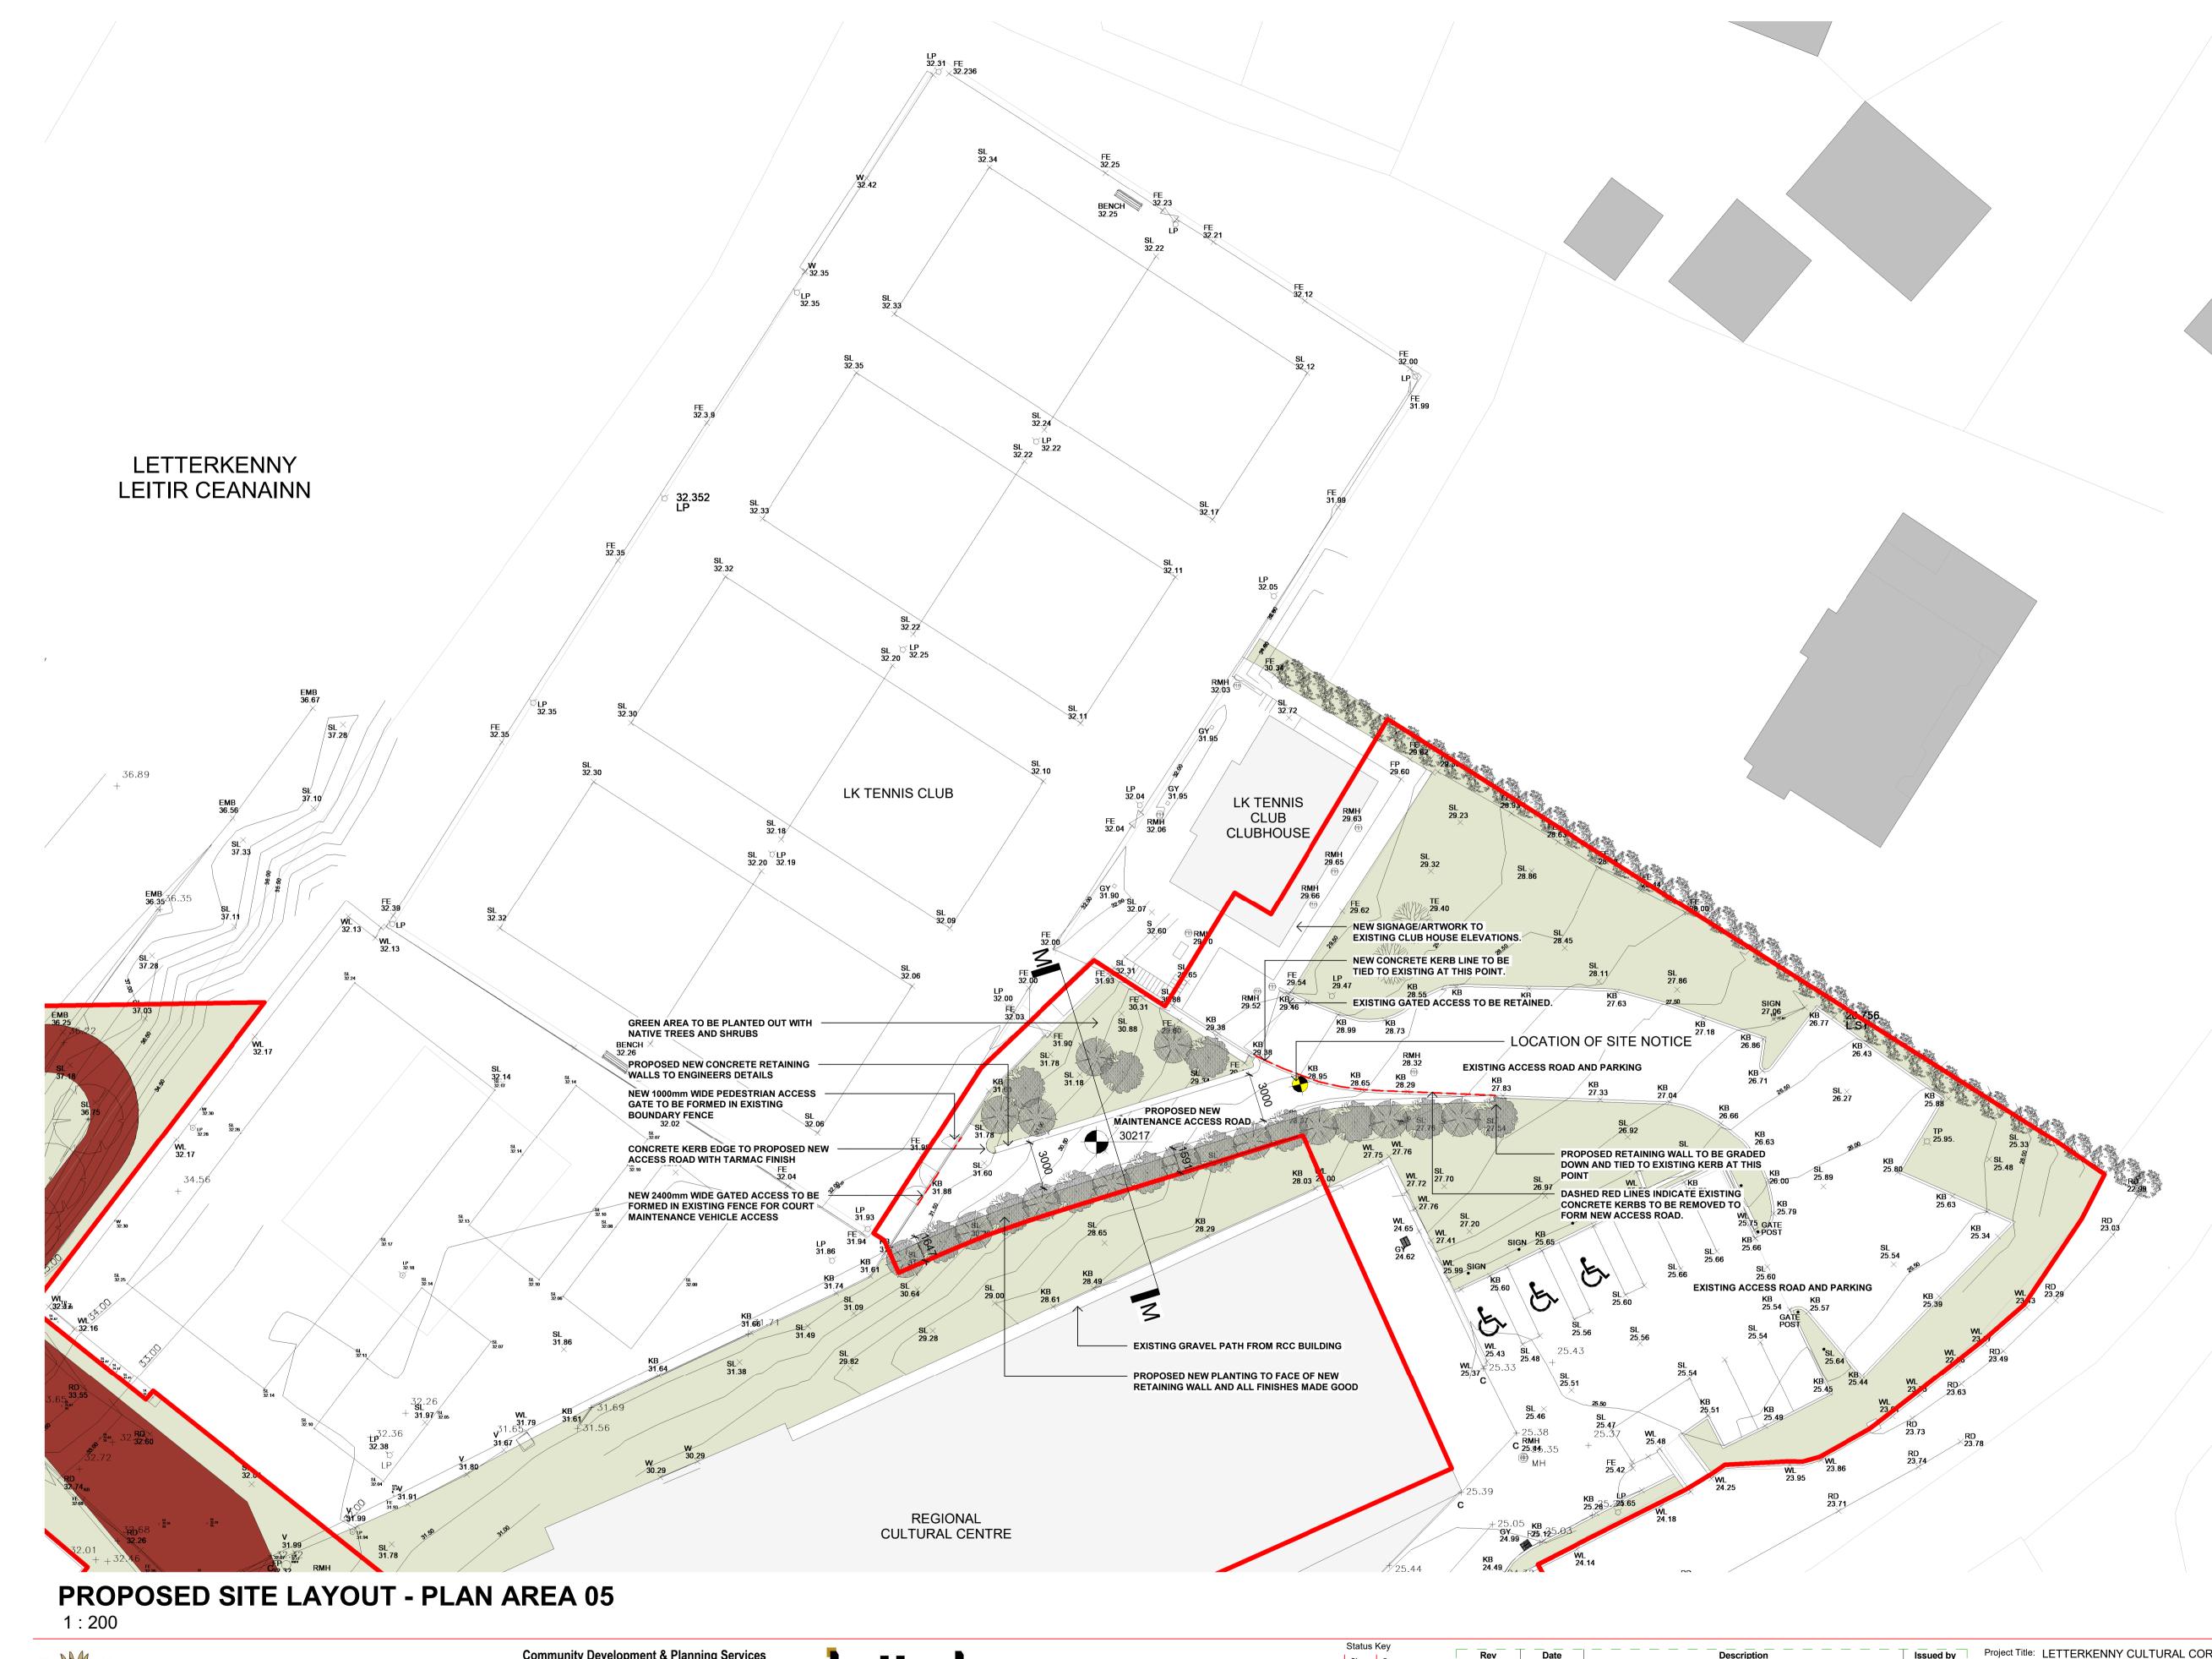

|              |            | Status<br>s∟     | Key<br>Survey                                     | Rev | Date       |                    | Description |   | Issued by | Project Title:         | LETTERKENNY        | Y CULTURAL C             | ORRIDOR              | First Issue Date:    | Status    |                |
|--------------|------------|------------------|---------------------------------------------------|-----|------------|--------------------|-------------|---|-----------|------------------------|--------------------|--------------------------|----------------------|----------------------|-----------|----------------|
| <b>kenny</b> | Pasparakis | SK<br>INFO<br>PL | Sketch Design<br>Information<br>Planning - Part 8 |     | 26/09/2023 | PART 8 APPLICATION |             | F | R&D       | Location:              | LETTERKENNY        | Y, CO. DONEG             | AL                   | 22/09/2023           | PL        | 2              |
|              | -          | DD<br>FSC        | Detailed Design<br>Fire Safety Cert.              |     |            |                    |             |   | I         | Drowing Title          |                    |                          |                      | Drawing No.          | Revision: | 20             |
| eland 2040   | Friel      | DAC<br>T<br>C    | Dis. Acc. Cert.<br>Tender<br>Construction         |     |            |                    |             |   |           | Drawing The            | PROPOSED SI        | TE LAYOUT - F            | LAN AREA 05          | 2202-10              |           |                |
| s Future     |            | CPO<br>SF<br>O   | CPO<br>Safety File<br>Other                       |     |            |                    |             |   |           | Scale:<br>As indicated | Drawn By:<br>d SOD | Checked By:<br>JN / SMCC | Approved By:<br>SMCC | Project No.:<br>2022 |           | DIS IN OUR DIA |
|              |            |                  |                                                   |     |            |                    |             |   |           |                        | I                  | 1                        |                      | 1                    |           |                |