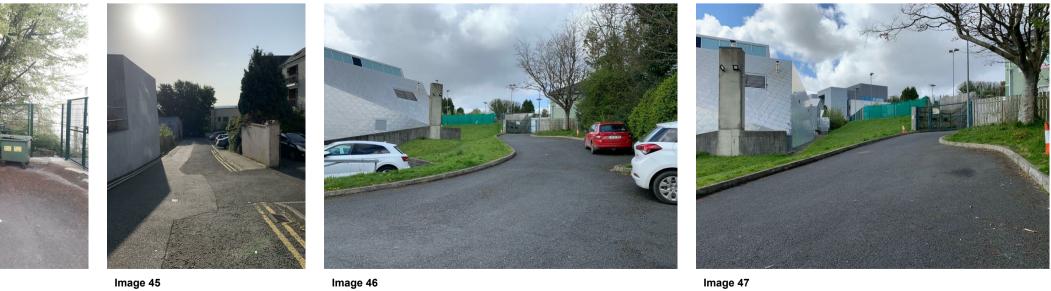

Image 19

Image 20

Image 06

Image 26

Image 34

Images 27 - 34: Photographical Survey for the existing laneway (John McLaughlin Way) connecting to Letterkenny Boxing Club and beyond

Images 46 - 49: Photographical Survey for the existing access way to Letterkenny Tennis Club and grounds between the RCC and Letterkenny Tennis Club