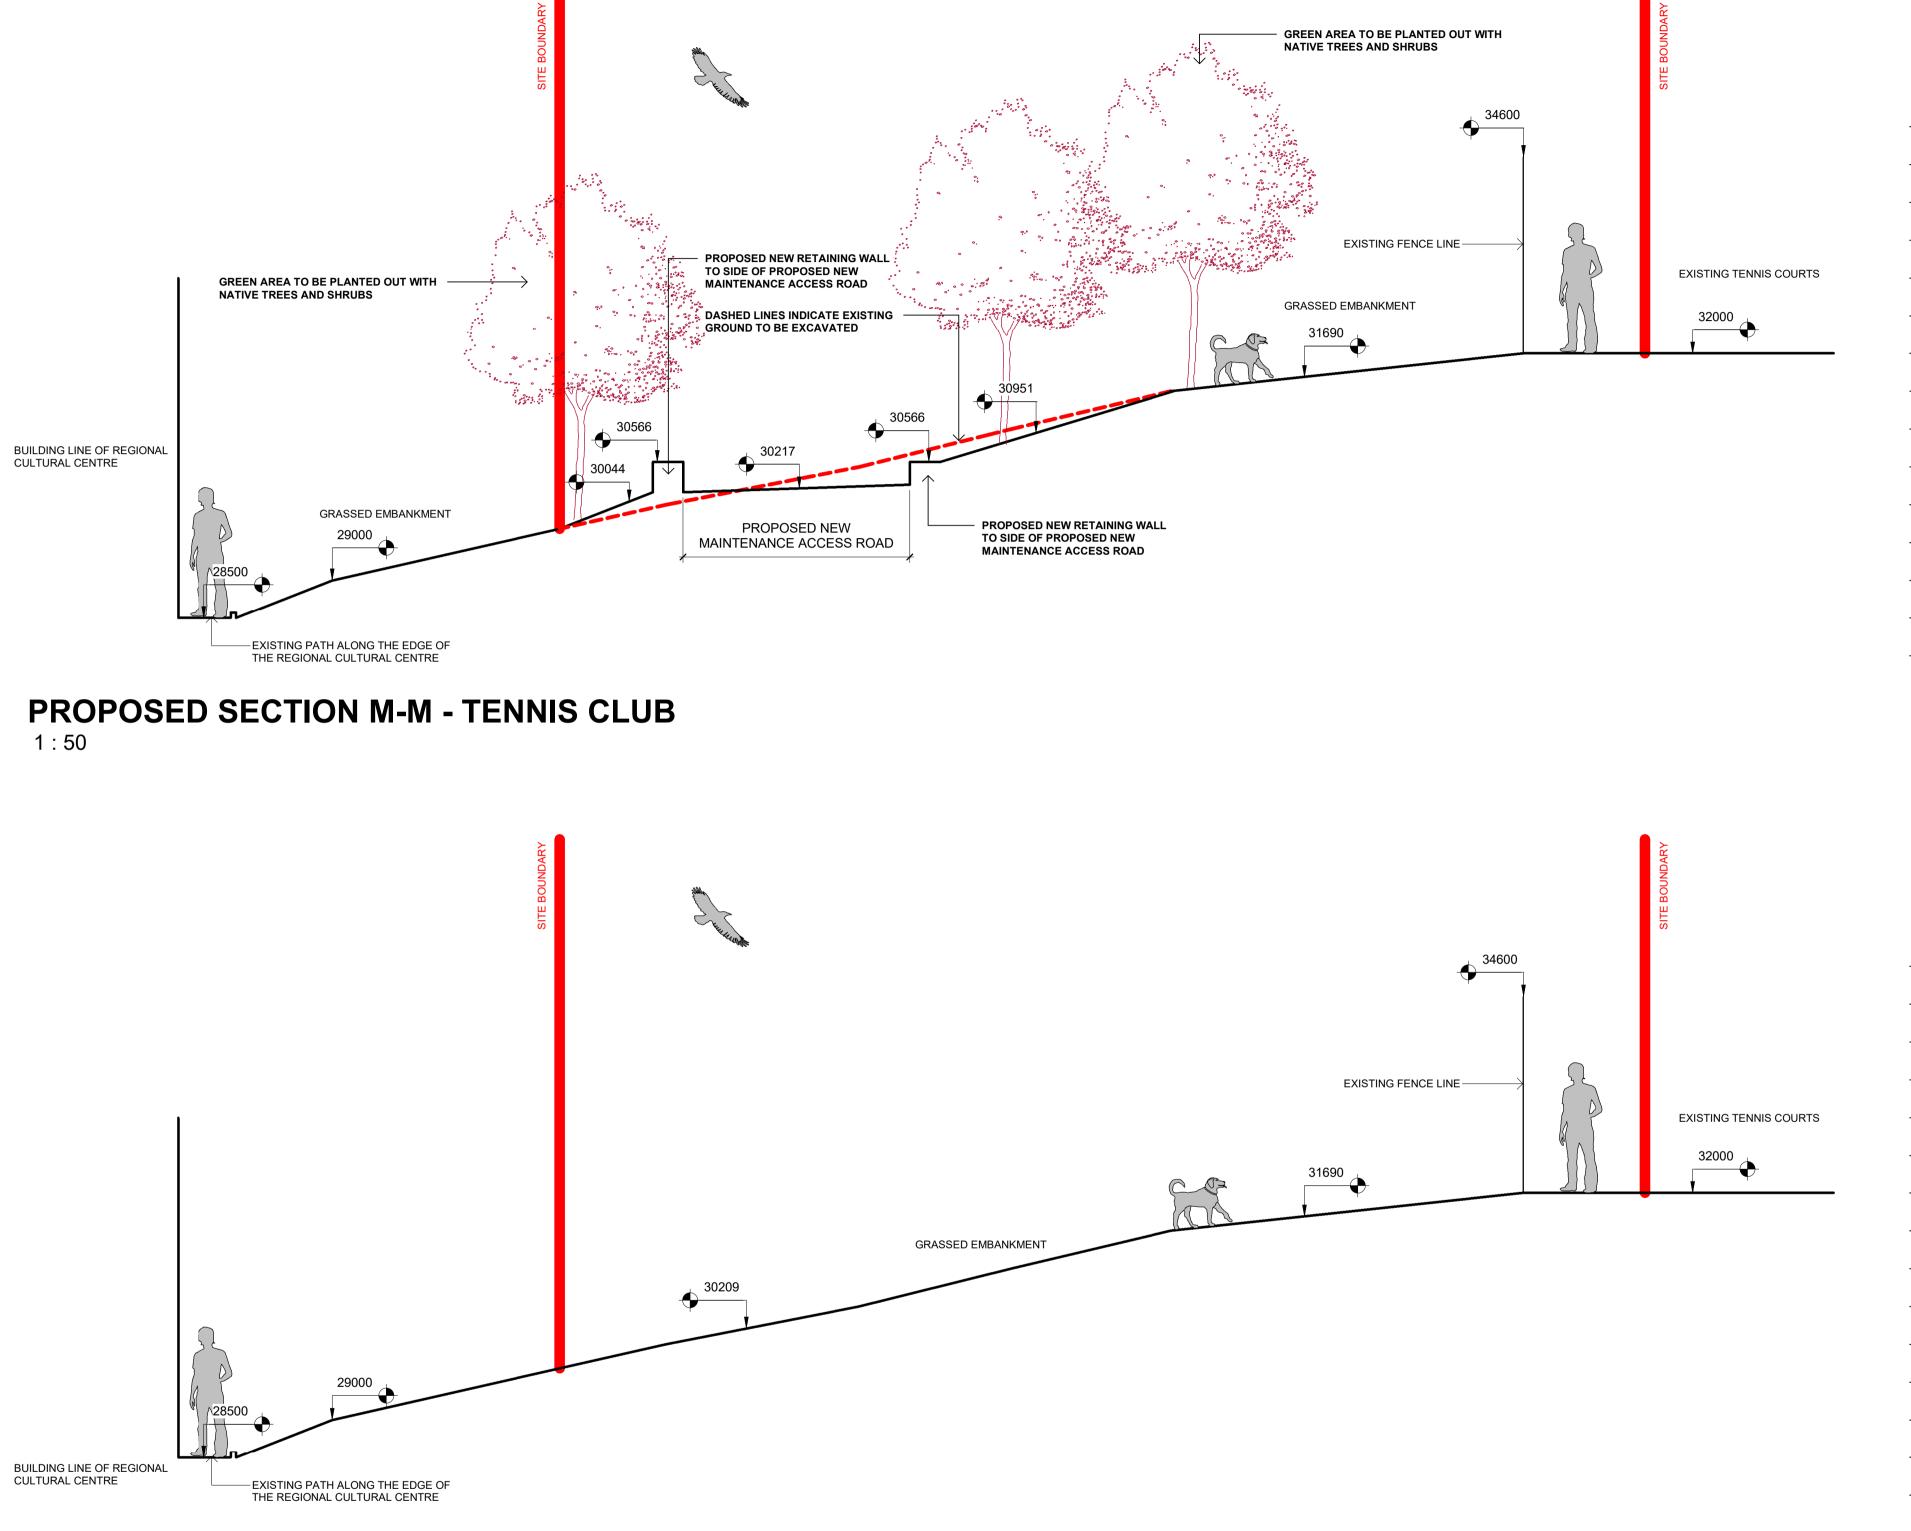

## **PROPOSED SECTION L-L - HIGH ROAD**

1 : 50

|                  |            | Status                                                                    | s Key | Rev | Date       | Description        | Issued by | Project Title: LETTERKENNY CULTURAL CORRIDOR First Issue Date: Status                                                           |  |
|------------------|------------|---------------------------------------------------------------------------|-------|-----|------------|--------------------|-----------|---------------------------------------------------------------------------------------------------------------------------------|--|
| <b>kenny</b>     | Dooporakia | SL Survey<br>SK Sketch Design<br>INFO Information<br>PL Planning - Part 8 |       |     | 26/09/2023 | PART 8 APPLICATION | R&D       | Location: LETTERKENNY, CO. DONEGAL                                                                                              |  |
| · Faspalakis     |            | DDDetailed DesignFSCFire Safety Cert.DACDis. Acc. Cert.                   |       |     |            |                    |           | Drawing No. Revision:                                                                                                           |  |
| eland 2040 Friel |            | T Tender<br>C Construction<br>CPO CPO<br>SF Safety File                   |       |     |            |                    |           | Drawing Title: SECTION M-M     2202-15     DONEGAL       Scale:     Drawn By:     Checked By:     Approved By:     Project No.: |  |
| 's Future        |            | 0                                                                         | Other |     | <u> </u>   |                    |           | 1:50 SOD JN/SMCC SMCC 2022                                                                                                      |  |

| <br>35000 |
|-----------|
| <br>34500 |
| 34000     |
| 33500     |
| 33000     |
| 32500     |
| 32000     |
| 31500     |
| 31000     |
| 30500     |
| 30000     |
| 29500     |
| 29000     |
| 28500     |
| <br>28000 |
| <br>      |