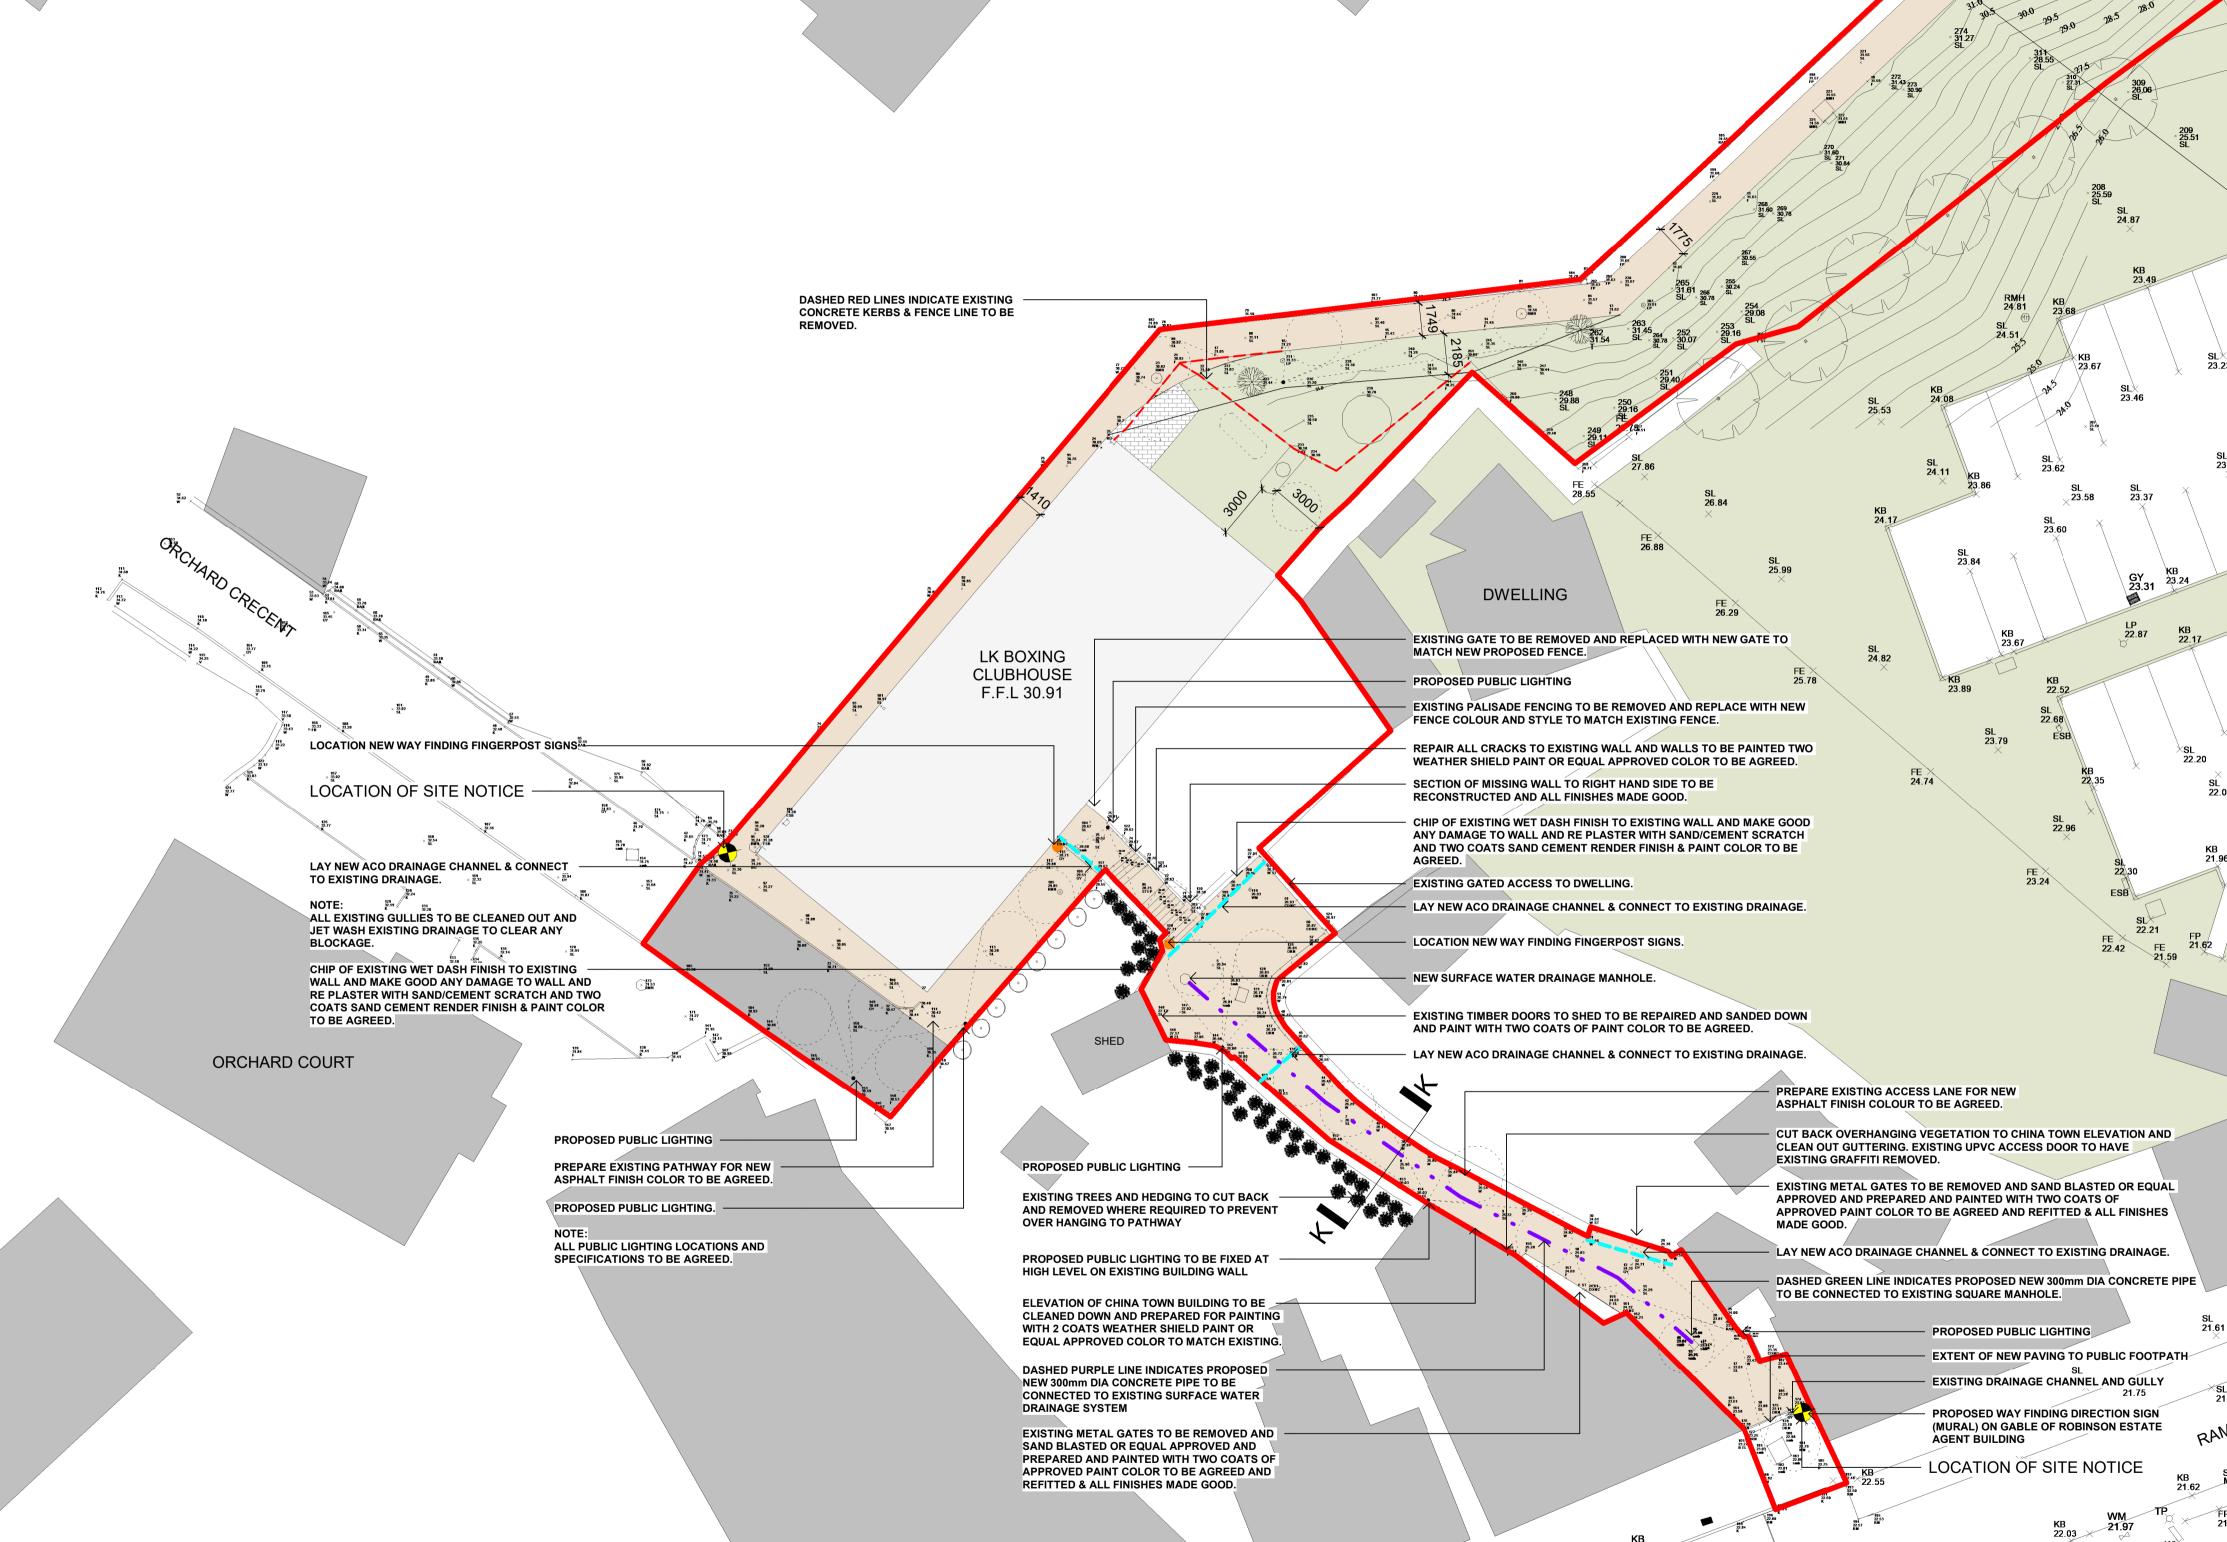

## **PROPOSED SITE LAYOUT - PLAN AREA 04**

1:200

Comhairle Contae Dhún na nGall **Donegal County Council** 

Community Development & Planning Services Regeneration & Development Team

Three Rivers Centre, Lifford, Co Donegal Tel:(074)9153900 I Fax:(074)9141793 I www.donegalcoco.ie

| Project Title: [   | ETTERKENNY        | CULTURAL CC              | RRIDOR                     | First Issue Date: | Status    |                 |
|--------------------|-------------------|--------------------------|----------------------------|-------------------|-----------|-----------------|
| Location:          | ETTERKENNY        | , CO. DONEGAI            | L                          | 22/09/2023        | PL        | 2               |
|                    |                   |                          |                            | Drawing No.       | Revision: | 2)              |
| Drawing Title:     | PROPOSED SI       | TE LAYOUT - PL           | AN AREA 04                 | 2202-09           | 1         | DONEGAL         |
| Scale:             | Drawn By:         | Checked By:              | Approved By:               | Project No.:      |           | IT'S IN OUR DNA |
| As indicated       | SOD               | JN / SMCC                | SMCC                       | 2022              |           |                 |
| 26/09/2023 9:23:28 | C:\Users\jnelis\[ | Documents\URDF\LK Cultur | al Corridor\LK Cultural Co | rridor.rvt        |           |                 |