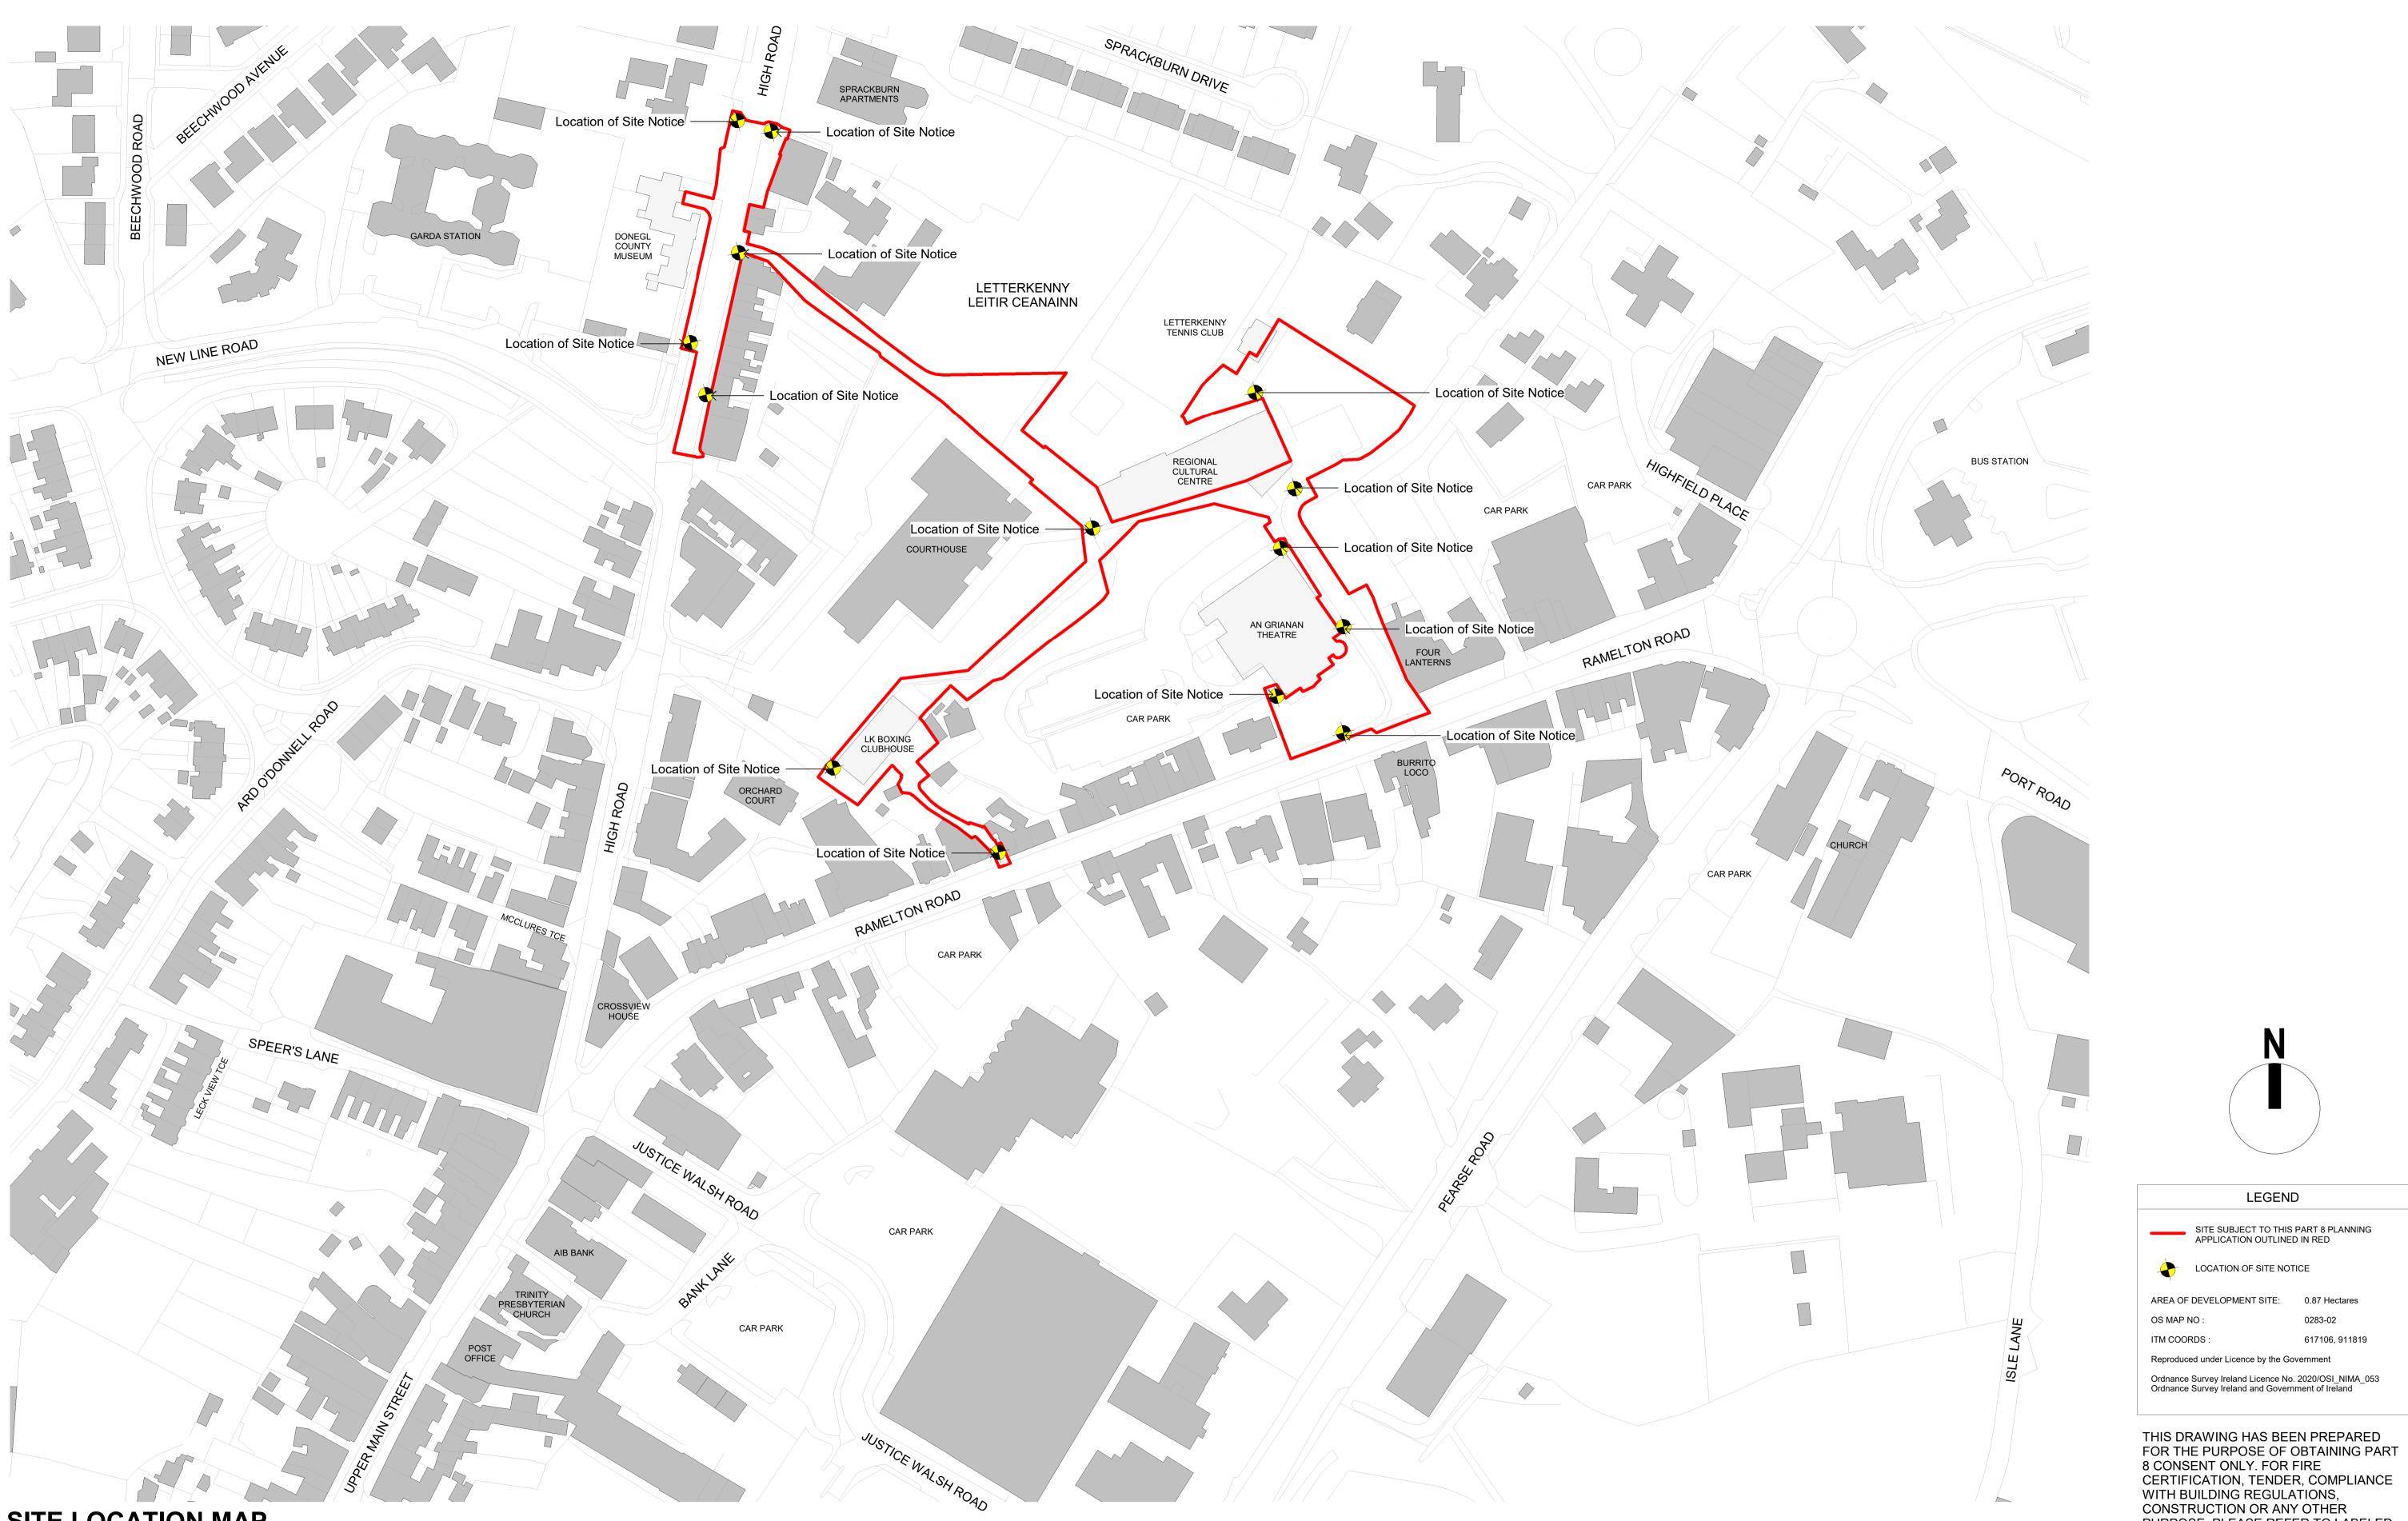

### LEGEND

SITE SUBJECT TO THIS PART 8 PLANNING APPLICATION OUTLINED IN RED

LOCATION OF SITE NOTICE

AREA OF DEVELOPMENT SITE: OS MAP NO :

ITM COORDS :

0.87 Hectares 0283-02

617106, 911819

Reproduced under Licence by the Government