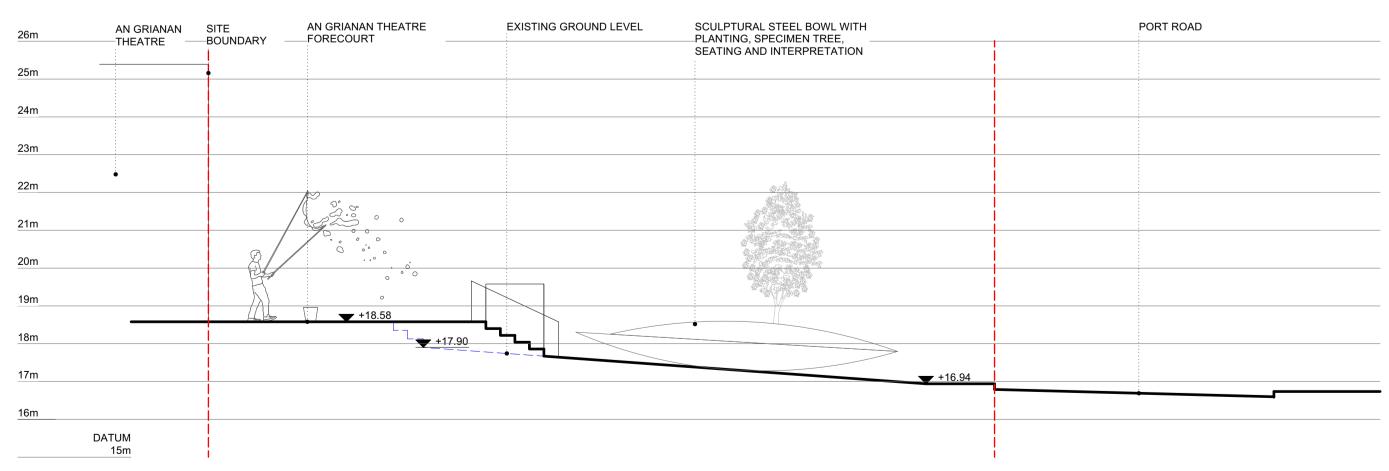

|                |



### LEGEND

\_\_\_\_

0.87 Hectares

617106, 911819

0283-02

#### SITE SUBJECT TO THIS PART 8 PLANNING APPLICATION OUTLINED IN RED

### APPLICATION OUTLINED IN RED

LOCATION OF SITE NOTICE

#### DEMOLITION

#### KEY INFORMATION

AREA OF DEVELOPMENT SITE:

OS MAP NO :

ITM COORDS :

Reproduced under Licence by the Government

Ordnance Survey Ireland Licence No. 2020/OSI\_NIMA\_053 Ordnance Survey Ireland and Government of Ireland

THIS DRAWING HAS BEEN PREPARED FOR THE PURPOSE OF OBTAINING PART 8 CONSENT ONLY. FOR FIRE CERTIFICATION, TENDER, COMPLIANCE WITH BUILDING REGULATIONS, CONSTRUCTION OR ANY OTHER PURPOSE, PLEASE REFER TO LABELED DRAWINGS.

26/09/2023 9:24:01 C:\Users\jnelis\Documents\URDF\LK Cultural Corridor\LK Cultural Corridor.rvt





SECTION DD





Letterkenny

Project Ireland 2040 Building Ireland's Future



Community Development & Planning Services Regeneration & Development Team

Three Rivers Centre, Lifford, Co Donegal

Tel:(074)9153900 | Fax:(074)9141793 | www.donegalcoco.ie

L. Ward, Director of Community Development & Planning Services

© COPYRIGHT - THIS DRAWING IS PROTECTED BY COPYRIGHT AND IS THE PROPERTY OF DONEGAL COUNTY COUNCIL. IT MAY NOT BE USED, REPRODUCED OR DISCLOSED TO ANYONE WITHOUT THE PRIOR WRITTEN APPROVAL OF DONEGAL COUNTY COUNCIL.



SECTION B-B

SECTION E-E

| Pasparakis | Status Key<br>SL Survey<br>SK Sketch De<br>INFO Informatio<br>PL Planning -<br>DD Detailed D<br>FSC Fire Safet<br>DAC Dis. Acc. C | on | Rev | Date 22/09/2023 | Description<br>PART 8 APPLICATION | Issued by<br>PF | Location: