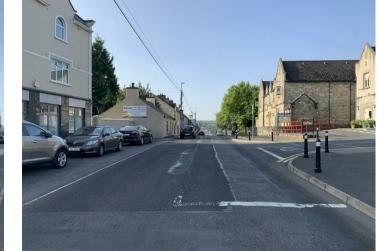

Image 02 Image 01 Images 01 - 06: Photographical Survey at the front and along the side of the existing An Grainán Theatre

Image 09

Images 15 - 26: Photographical Survey along the High Road including Donegal County Museum