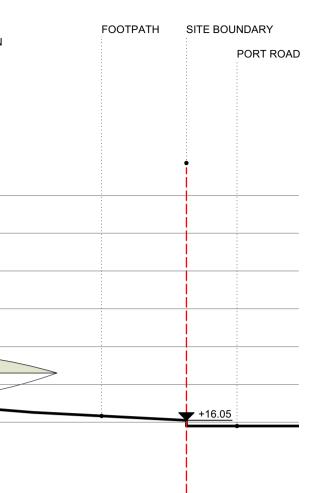

| WALKWAY IN FRONT OF RCC<br>34M LONG @ 1 IN 10.46 | SITE<br>BOUNDARY |
|--------------------------------------------------|------------------|
| 1 in 10.46 <b>•</b> +29.00                       |                  |
|                                                  |                  |
|                                                  |                  |
|                                                  |                  |