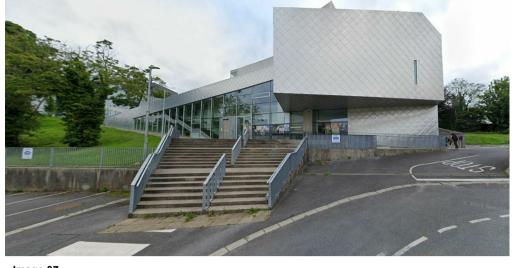

Image 02 Image 01 Images 01 - 06: Photographical Survey at the front and along the side of the existing An Grainán Theatre

Image 09

Images 15 - 26: Photographical Survey along the High Road including Donegal County Museum