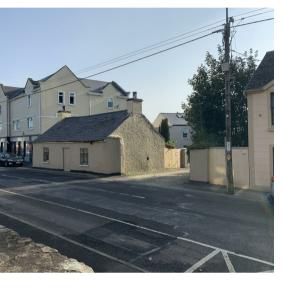

Image 02 Image 01 Images 01 - 06: Photographical Survey at the front and along the side of the existing An Grainán Theatre

Image 09

Images 15 - 26: Photographical Survey along the High Road including Donegal County Museum