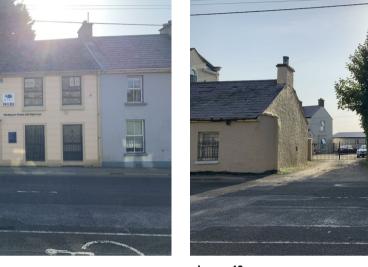

Image 02 Image 01 Images 01 - 06: Photographical Survey at the front and along the side of the existing An Grainán Theatre

Image 09

Images 15 - 26: Photographical Survey along the High Road including Donegal County Museum