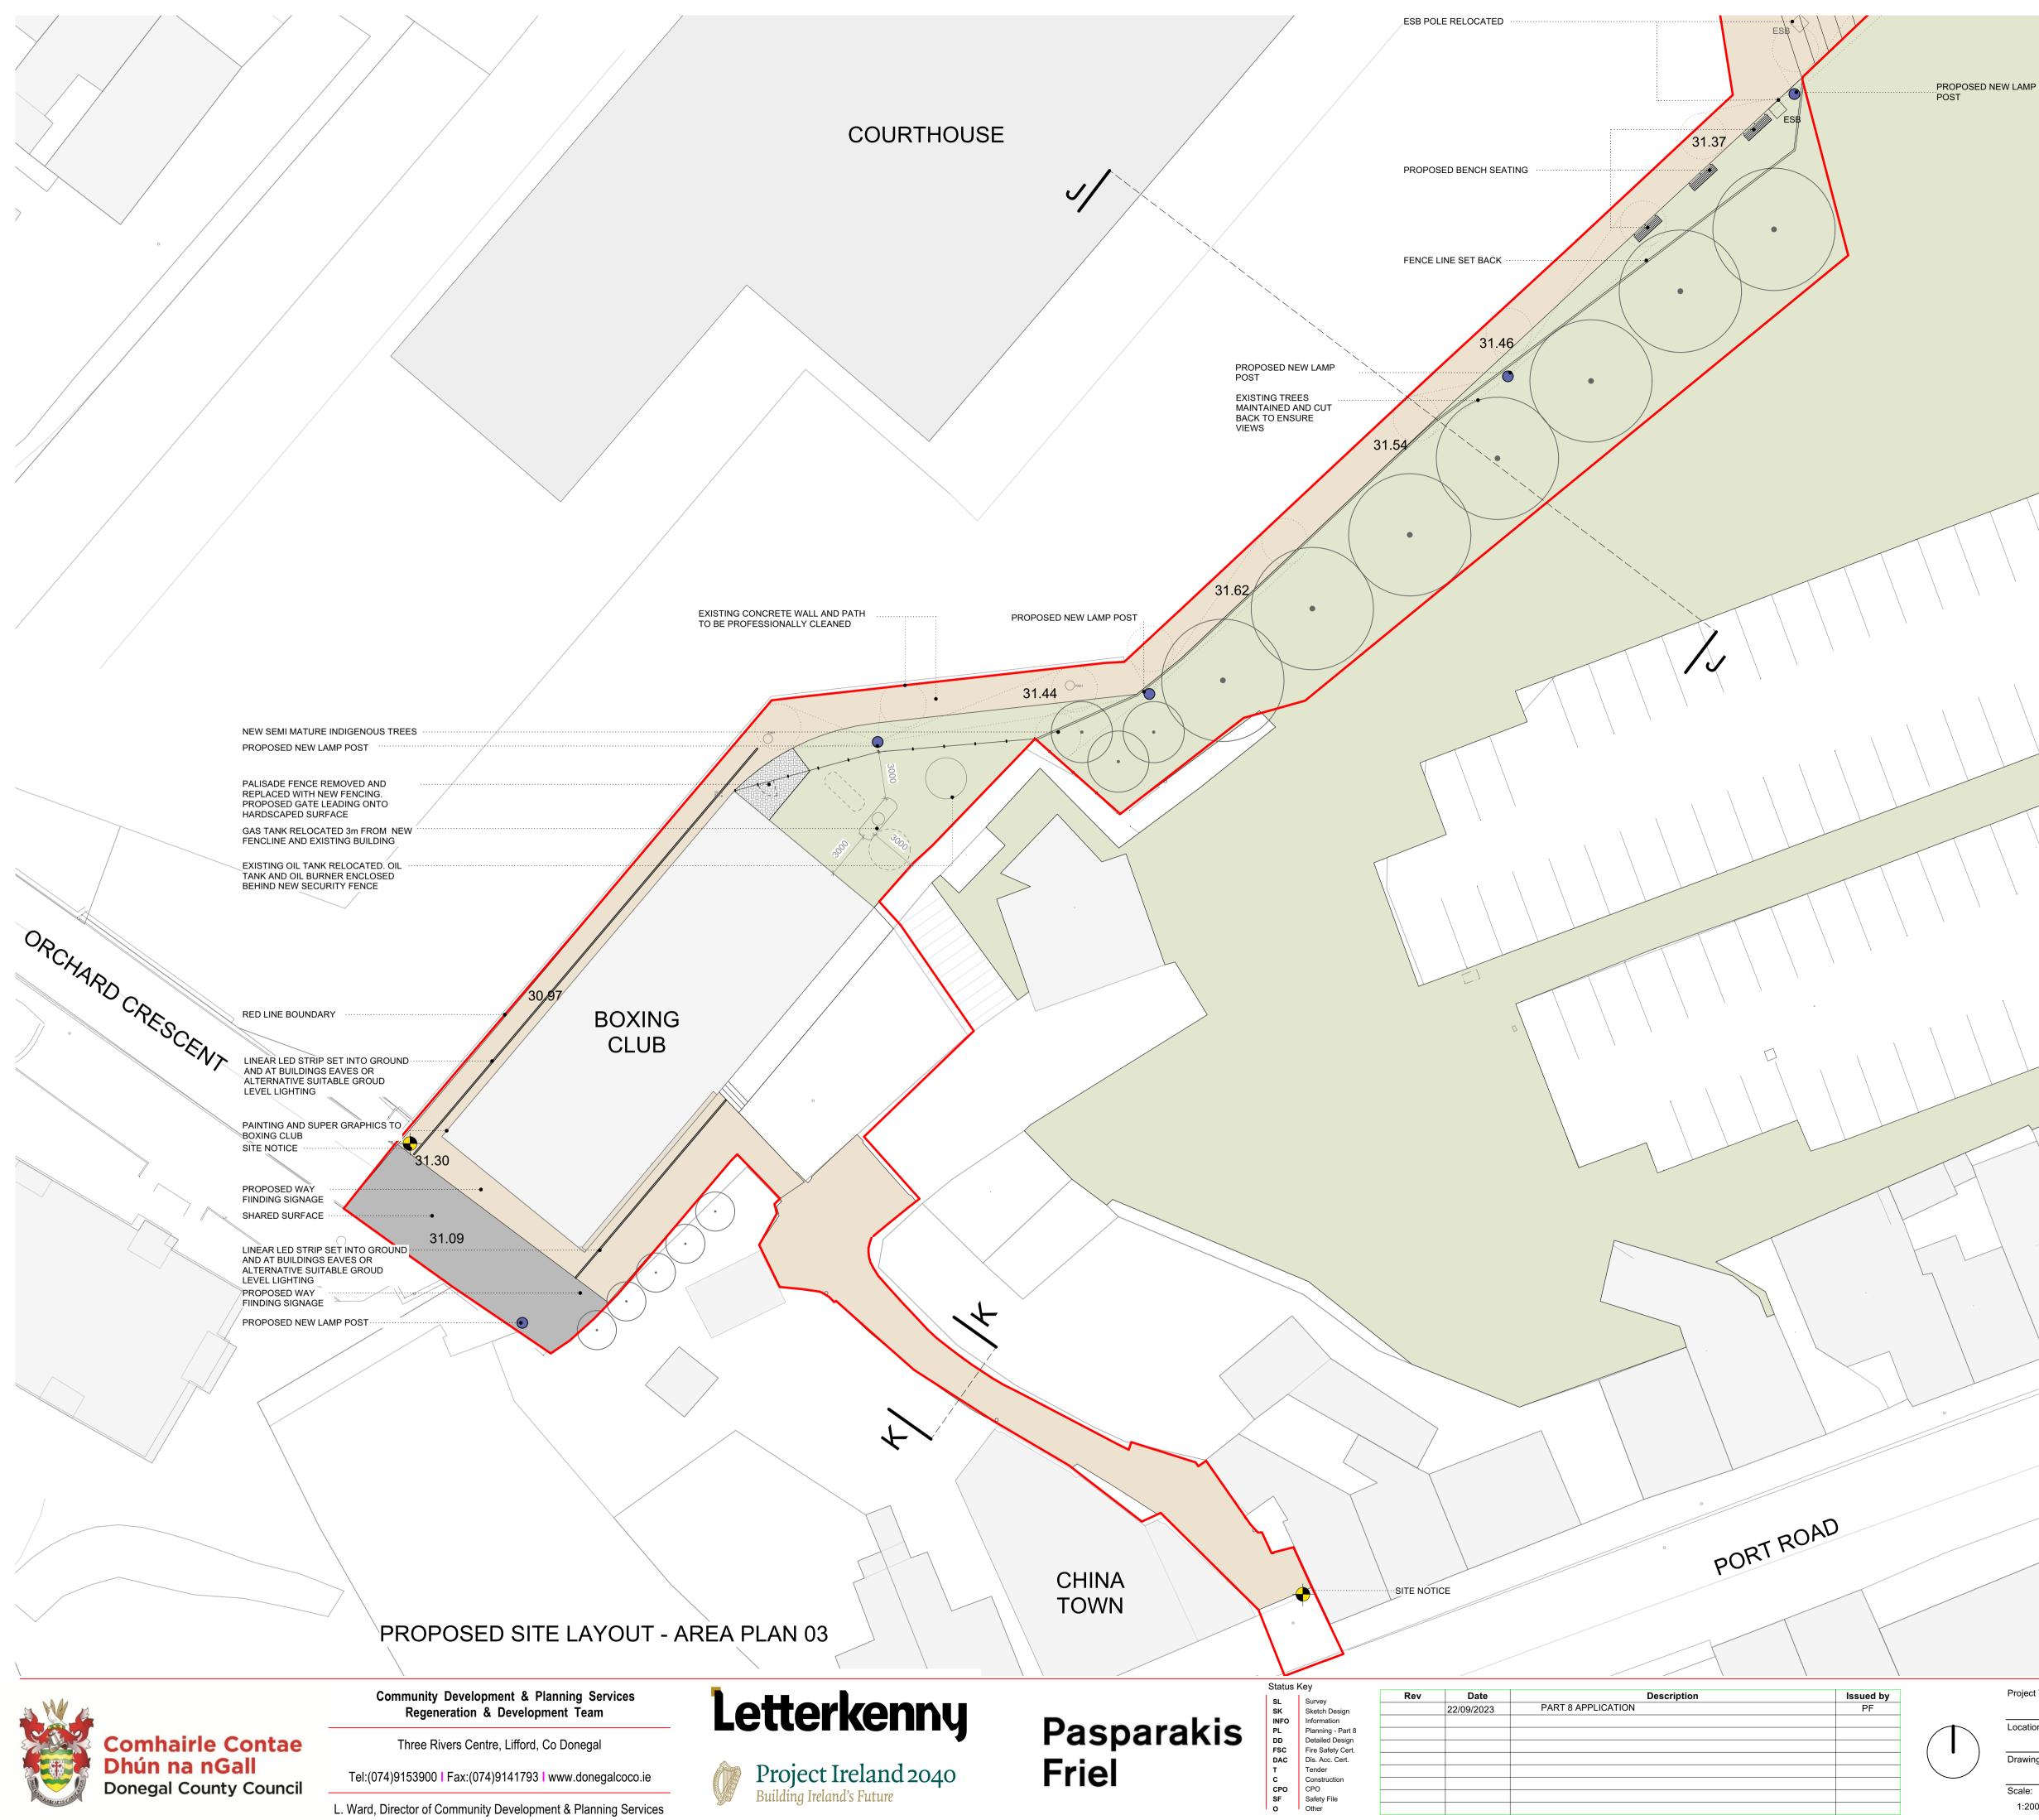

|                |              |               |              |                   | BELLED DRAWING | SS.             |
|----------------|--------------|---------------|--------------|-------------------|----------------|-----------------|
| Project Title: | LETTERKENNY  | CULTURAL CO   | RRIDOR       | First Issue Date: | Status         |                 |
|                |              |               |              | 22/09/2023        | PL             |                 |
| Location:      | LETTERKENNY, | CO. DONEGAL   | -            |                   |                | <i></i>         |
|                |              |               |              | Drawing No.       | Revision:      |                 |
| Drawing Title: | PROPOSED SIT | E LAYOUT - AF | REA PLAN 03  | 2202-08           | /              | DONEGAL         |
| Scale:         | Drawn By:    | Checked By:   | Approved By: | Project No.:      |                | IT'S IN OUR DNA |
| 1:200 @ A1     | RF           | SP/RF         | SP           | 2202              |                |                 |