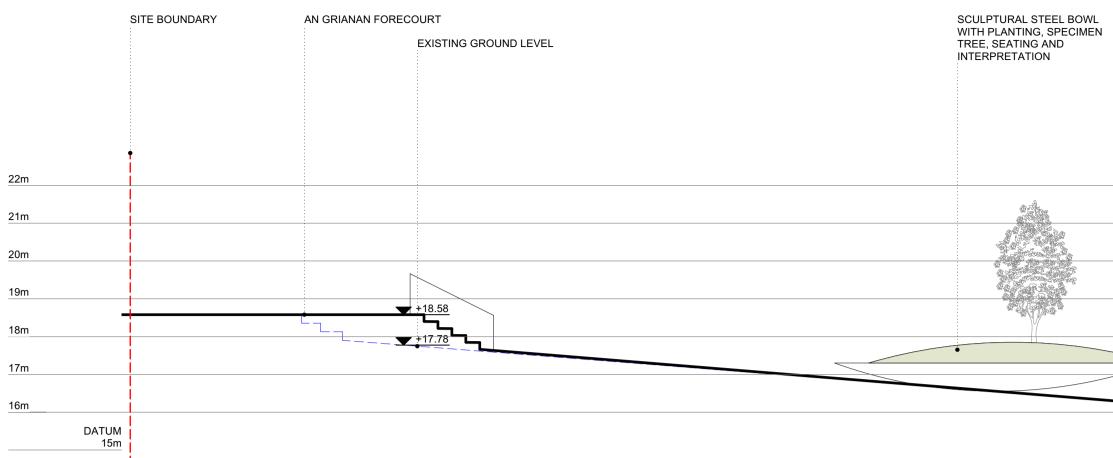

## PROPOSED SECTION K-K - JOHN MCLAUGHLIN WAY 1:50

33000 32500 32000 31000 ----30500 30000 7 29500 29000 V DA 28500 28000 27514 BLOCK WALL ON TOP OF EXISTING STONE WALL 27500 ----27000 EXISTING BOUNDARY HEDGE--EXISTING NATURAL STONE WALL 26500 STONE KERB EDGE GARDEN GARDEN 26000 25500 EXISTING LANEWAY 25000

## EXISTING SECTION K-K - JOHN MCLAUGHLIN WAY 1:50

Community Development & Planning Services Regeneration & Development Team

Three Rivers Centre, Lifford, Co Donegal

Tel:(074)9153900 I Fax:(074)9141793 I www.donegalcoco.ie L. Ward, Director of Community Development & Planning Services