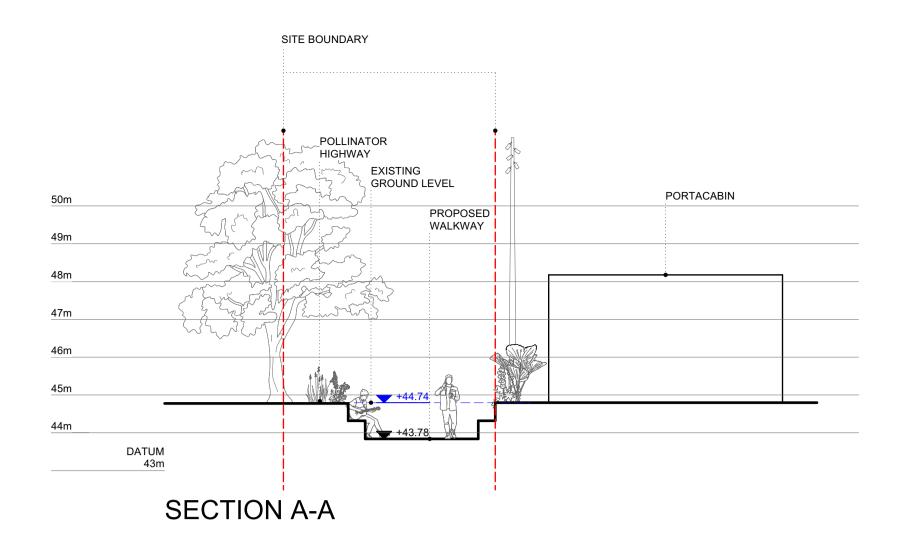

|           |                |



### LEGEND

\_\_\_\_

0.87 Hectares

617106, 911819

0283-02

#### SITE SUBJECT TO THIS PART 8 PLANNING APPLICATION OUTLINED IN RED

### APPLICATION OUTLINED IN RED

LOCATION OF SITE NOTICE

#### DEMOLITION

#### KEY INFORMATION

AREA OF DEVELOPMENT SITE:

OS MAP NO :

ITM COORDS :

Reproduced under Licence by the Government

Ordnance Survey Ireland Licence No. 2020/OSI\_NIMA\_053 Ordnance Survey Ireland and Government of Ireland

THIS DRAWING HAS BEEN PREPARED FOR THE PURPOSE OF OBTAINING PART 8 CONSENT ONLY. FOR FIRE CERTIFICATION, TENDER, COMPLIANCE WITH BUILDING REGULATIONS, CONSTRUCTION OR ANY OTHER PURPOSE, PLEASE REFER TO LABELED DRAWINGS.

26/09/2023 9:24:01 C:\Users\jnelis\Documents\URDF\LK Cultural Corridor\LK Cultural Corridor.rvt





SECTION DD





Letterkenny

Project Ireland 2040 Building Ireland's Future



Community Development & Planning Services Regeneration & Development Team

Three Rivers Centre, Lifford, Co Donegal

Tel:(074)9153900 | Fax:(074)9141793 | www.donegalcoco.ie

L. Ward, Director of Community Development & Planning Services

© COPYRIGHT - THIS DRAWING IS PROTECTED BY COPYRIGHT AND IS THE PROPERTY OF DONEGAL COUNTY COUNCIL. IT MAY NOT BE USED, REPRODUCED OR DISCLOSED TO ANYONE WITHOUT THE PRIOR WRITTEN APPROVAL OF DONEGAL COUNTY COUNCIL.



SECTION B-B

SECTION E-E

| Pasparakis | Status Key<br>SL Survey<br>SK Sketch De<br>INFO Informatio<br>PL Planning -<br>DD Detailed D<br>FSC Fire Safet<br>DAC Dis. Acc. C | on | Rev | Date 22/09/2023 | Description<br>PART 8 APPLICATION | Issued by<br>PF | Loc