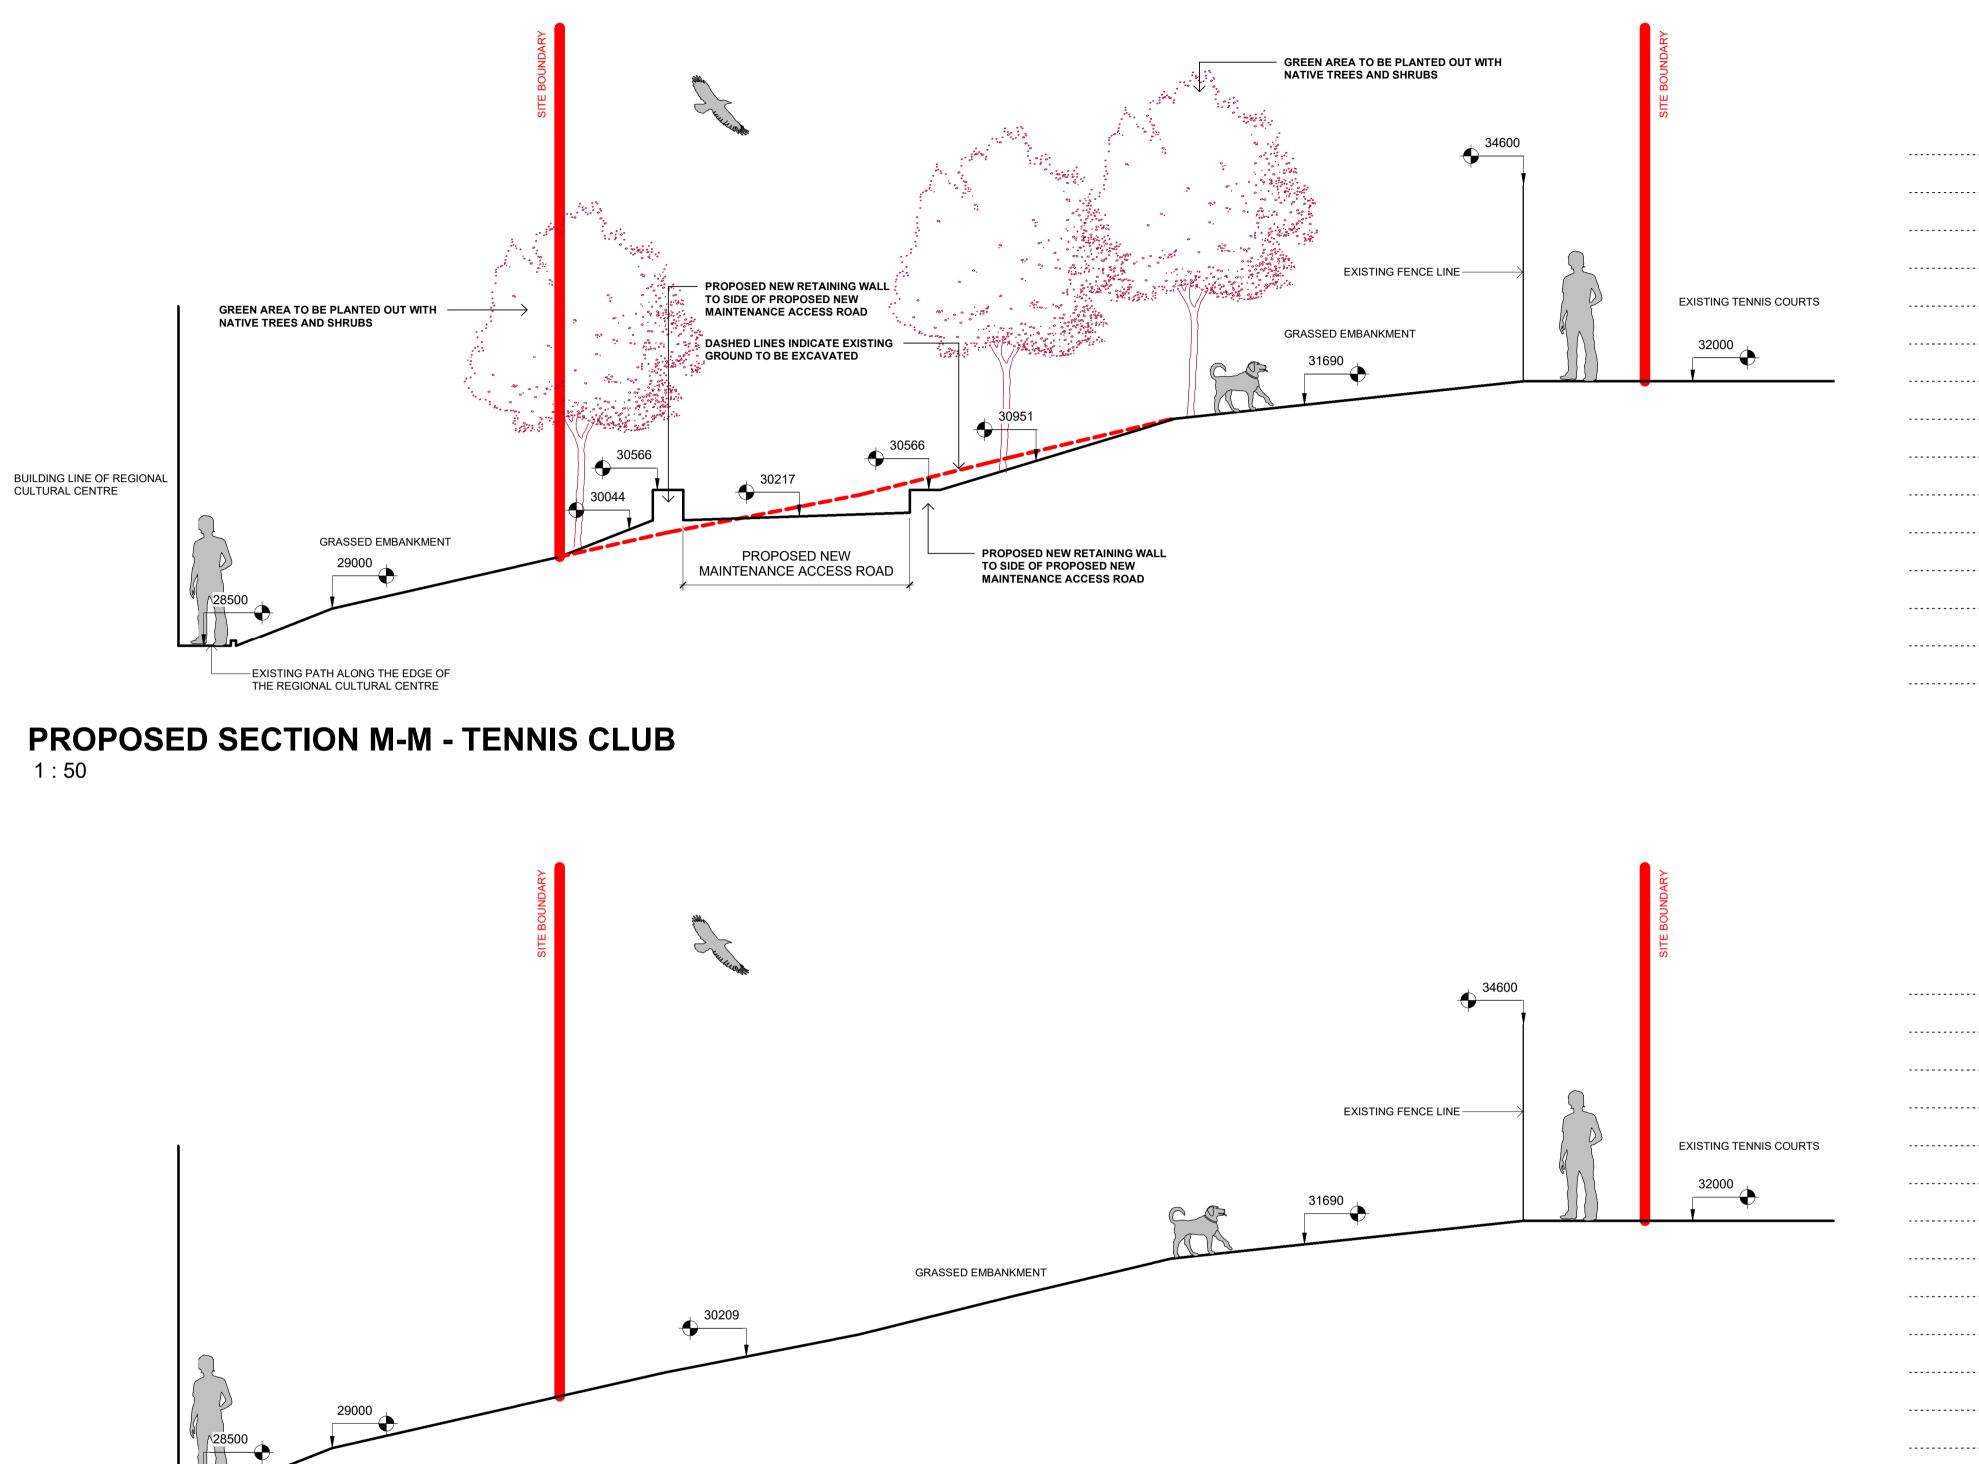

## **EXISTING SECTION M-M - TENNIS CLUB** 1:50

Community Development & Planning Services Regeneration & Development Team

Three Rivers Centre, Lifford, Co Donegal

Tel:(074)9153900 I Fax:(074)9141793 I www.donegalcoco.ie

|                  |            | Status                                                                    | s Key | Rev | Date       | Description        | Issued by | Project Title: LETTERKENNY CULTURAL CORRIDOR First Issue Date: Status                                                           |  |
|------------------|------------|---------------------------------------------------------------------------|-------|-----|------------|--------------------|-----------|---------------------------------------------------------------------------------------------------------------------------------|--|
| <b>kenny</b>     | Dooporakia | SL Survey<br>SK Sketch Design<br>INFO Information<br>PL Planning - Part 8 |       |     | 26/09/2023 | PART 8 APPLICATION | R&D       | Location: LETTERKENNY, CO. DONEGAL                                                                                              |  |
| · Faspalakis     |            | DDDetailed DesignFSCFire Safety Cert.DACDis. Acc. Cert.                   |       |     |            |                    |           | Drawing No. Revision:                                                                                                           |  |
| eland 2040 Friel |            | T Tender<br>C Construction<br>CPO CPO<br>SF Safety File                   |       |     |            |                    |           | Drawing Title: SECTION M-M     2202-15     DONEGAL       Scale:     Drawn By:     Checked By:     Approved By:     Project No.: |  |
| 's Future        |            | 0                                                                         | Other |     | <u> </u>   |                    |           | 1:50 SOD JN/SMCC SMCC 2022                                                                                                      |  |

| <br>35000 |
|-----------|
| <br>34500 |
| 34000     |
| 33500     |
| 33000     |
| 32500     |
| 32000     |
| 31500     |
| 31000     |
| 30500     |
| 30000     |
| 29500     |
| 29000     |
| 28500     |
| <br>28000 |
| <br>      |