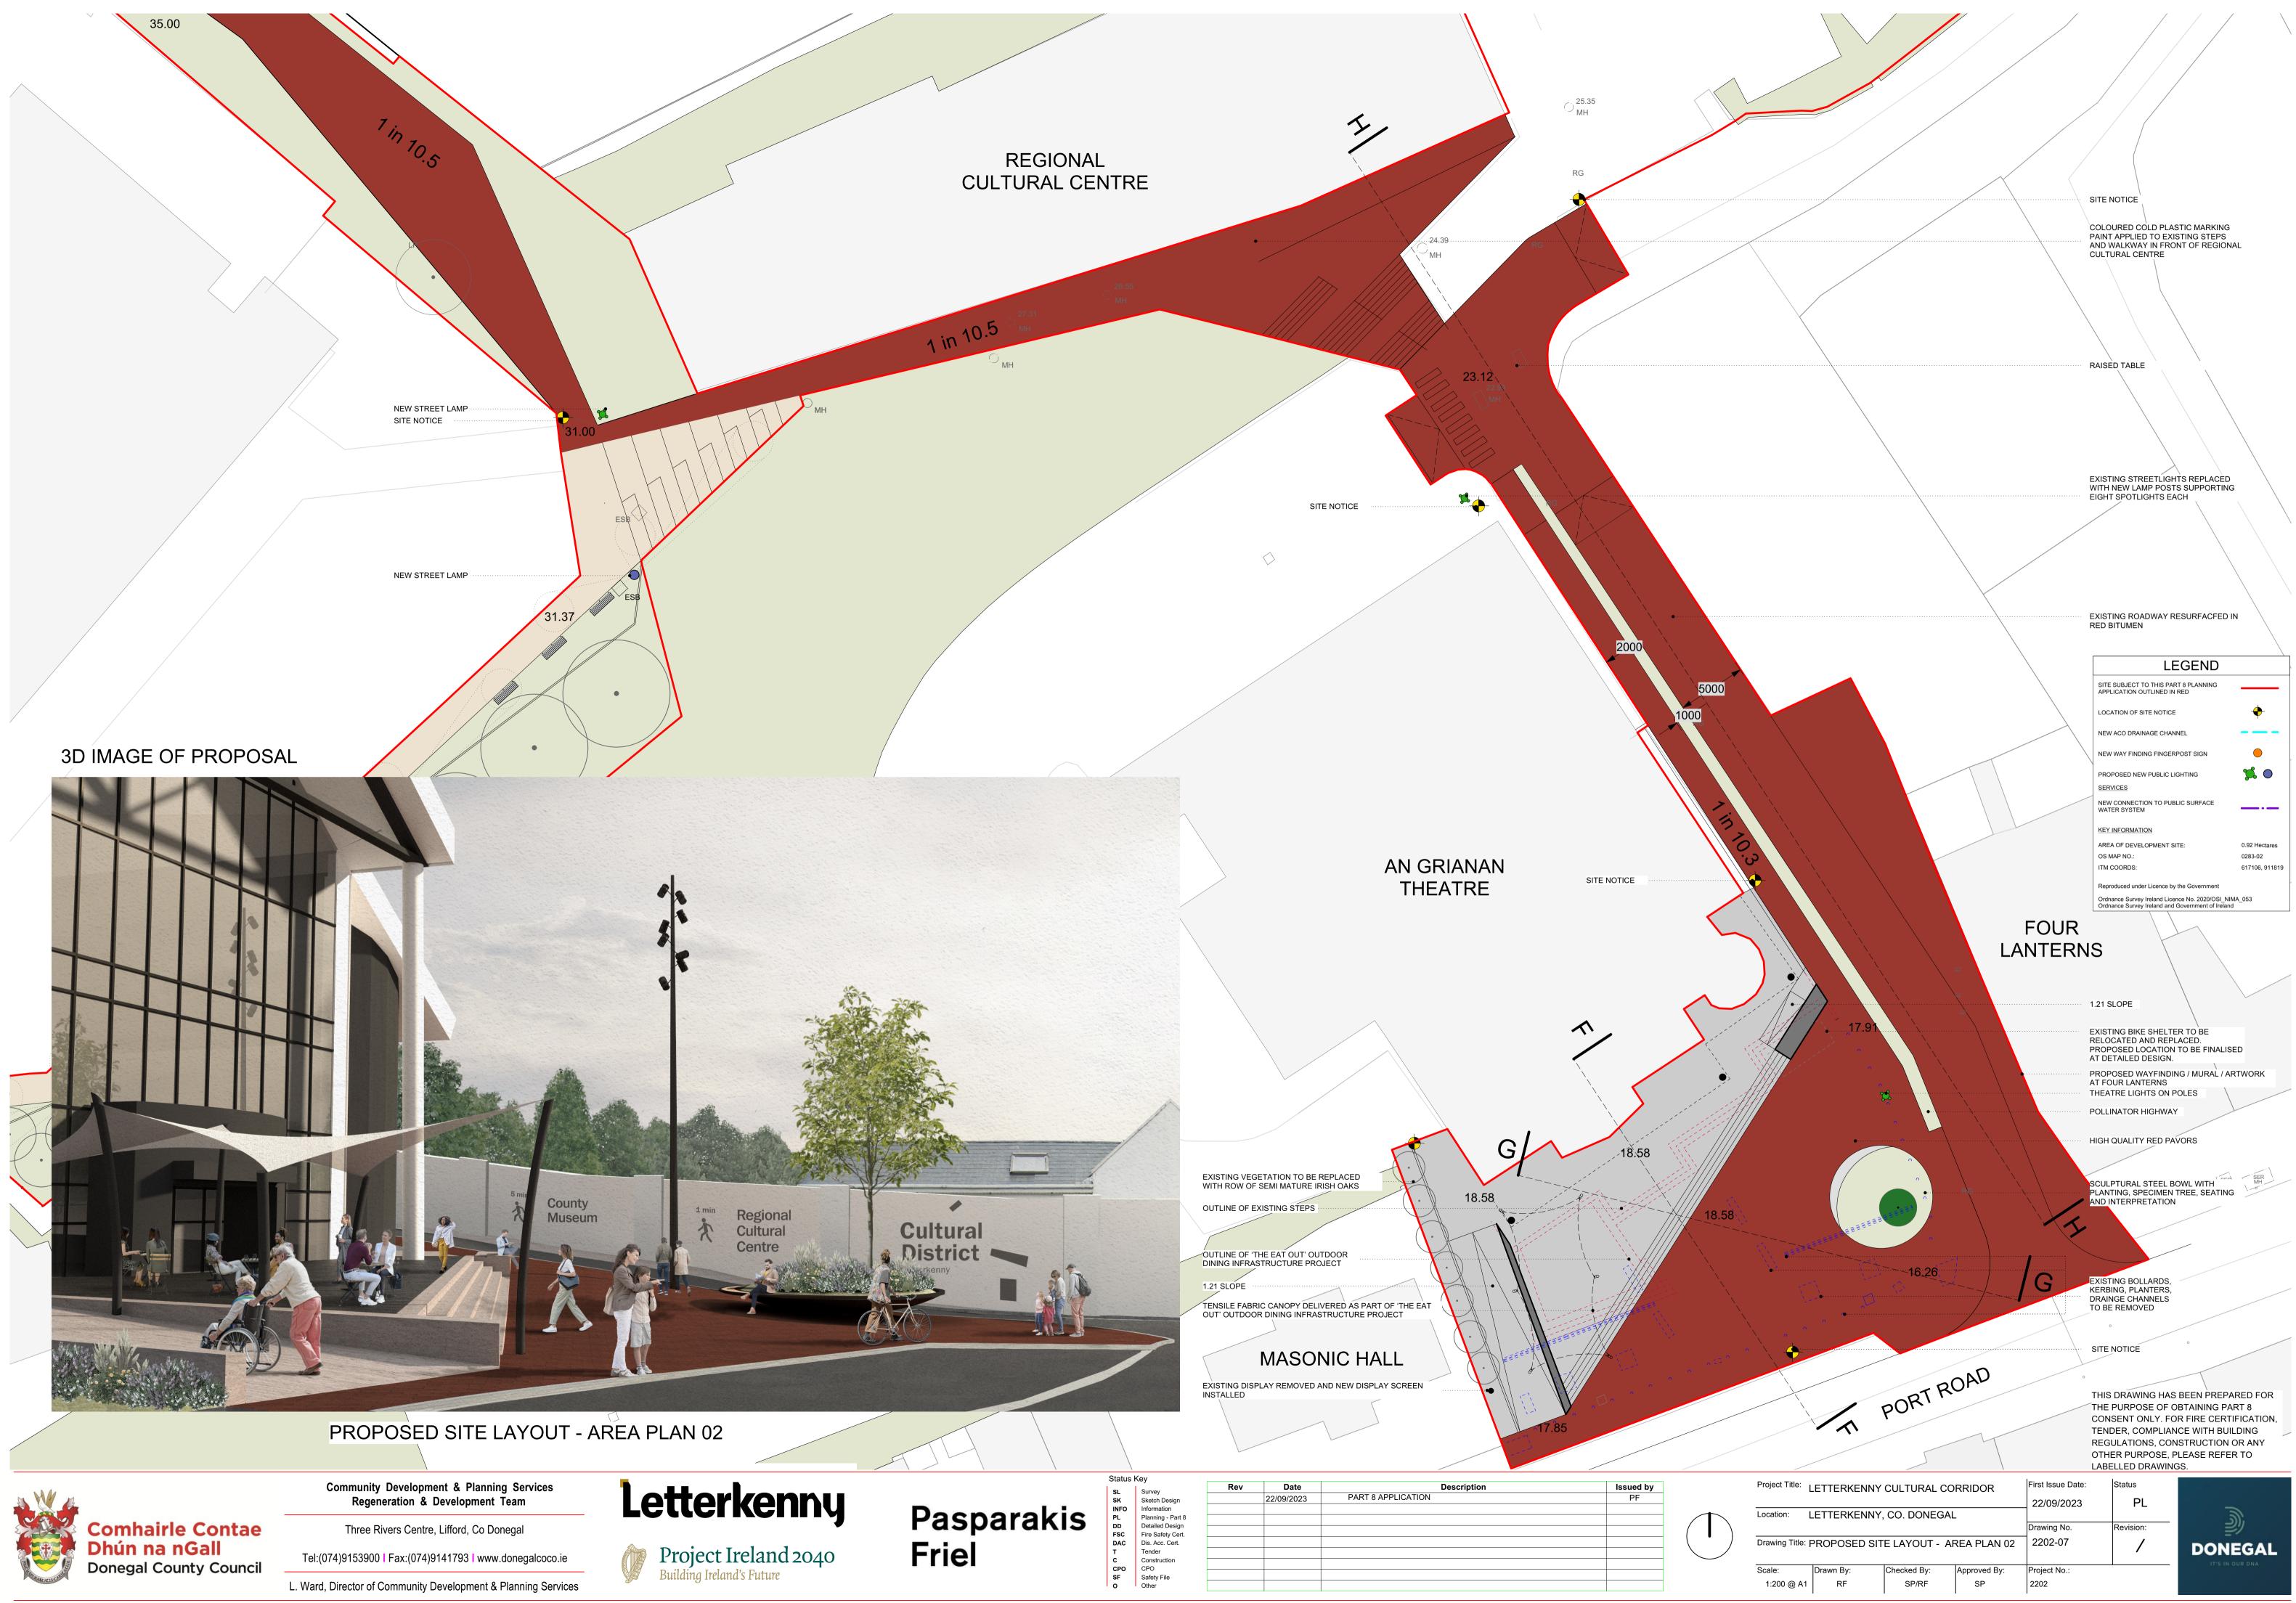

## MASONIC HALL

 $\bigcirc$ 

|   | LEGEND                                                              |                |
|---|---------------------------------------------------------------------|----------------|
|   | SITE SUBJECT TO THIS PART 8 PLANNING<br>APPLICATION OUTLINED IN RED |                |
|   | LOCATION OF SITE NOTICE                                             | +              |
|   | NEW ACO DRAINAGE CHANNEL                                            |                |
| _ | NEW WAY FINDING FINGERPOST SIGN                                     | •              |
|   | PROPOSED NEW PUBLIC LIGHTING<br>SERVICES                            | <b>%</b> O     |
|   | NEW CONNECTION TO PUBLIC SURFACE<br>WATER SYSTEM                    |                |
|   | KEY INFORMATION                                                     |                |
|   | AREA OF DEVELOPMENT SITE:                                           | 0.92 Hectares  |
|   | OS MAP NO.:                                                         | 0283-02        |
|   | ITM COORDS:                                                         | 617106, 911819 |
|   | Reproduced under Licence by the Government                          |                |
|   |                                                                     |                |