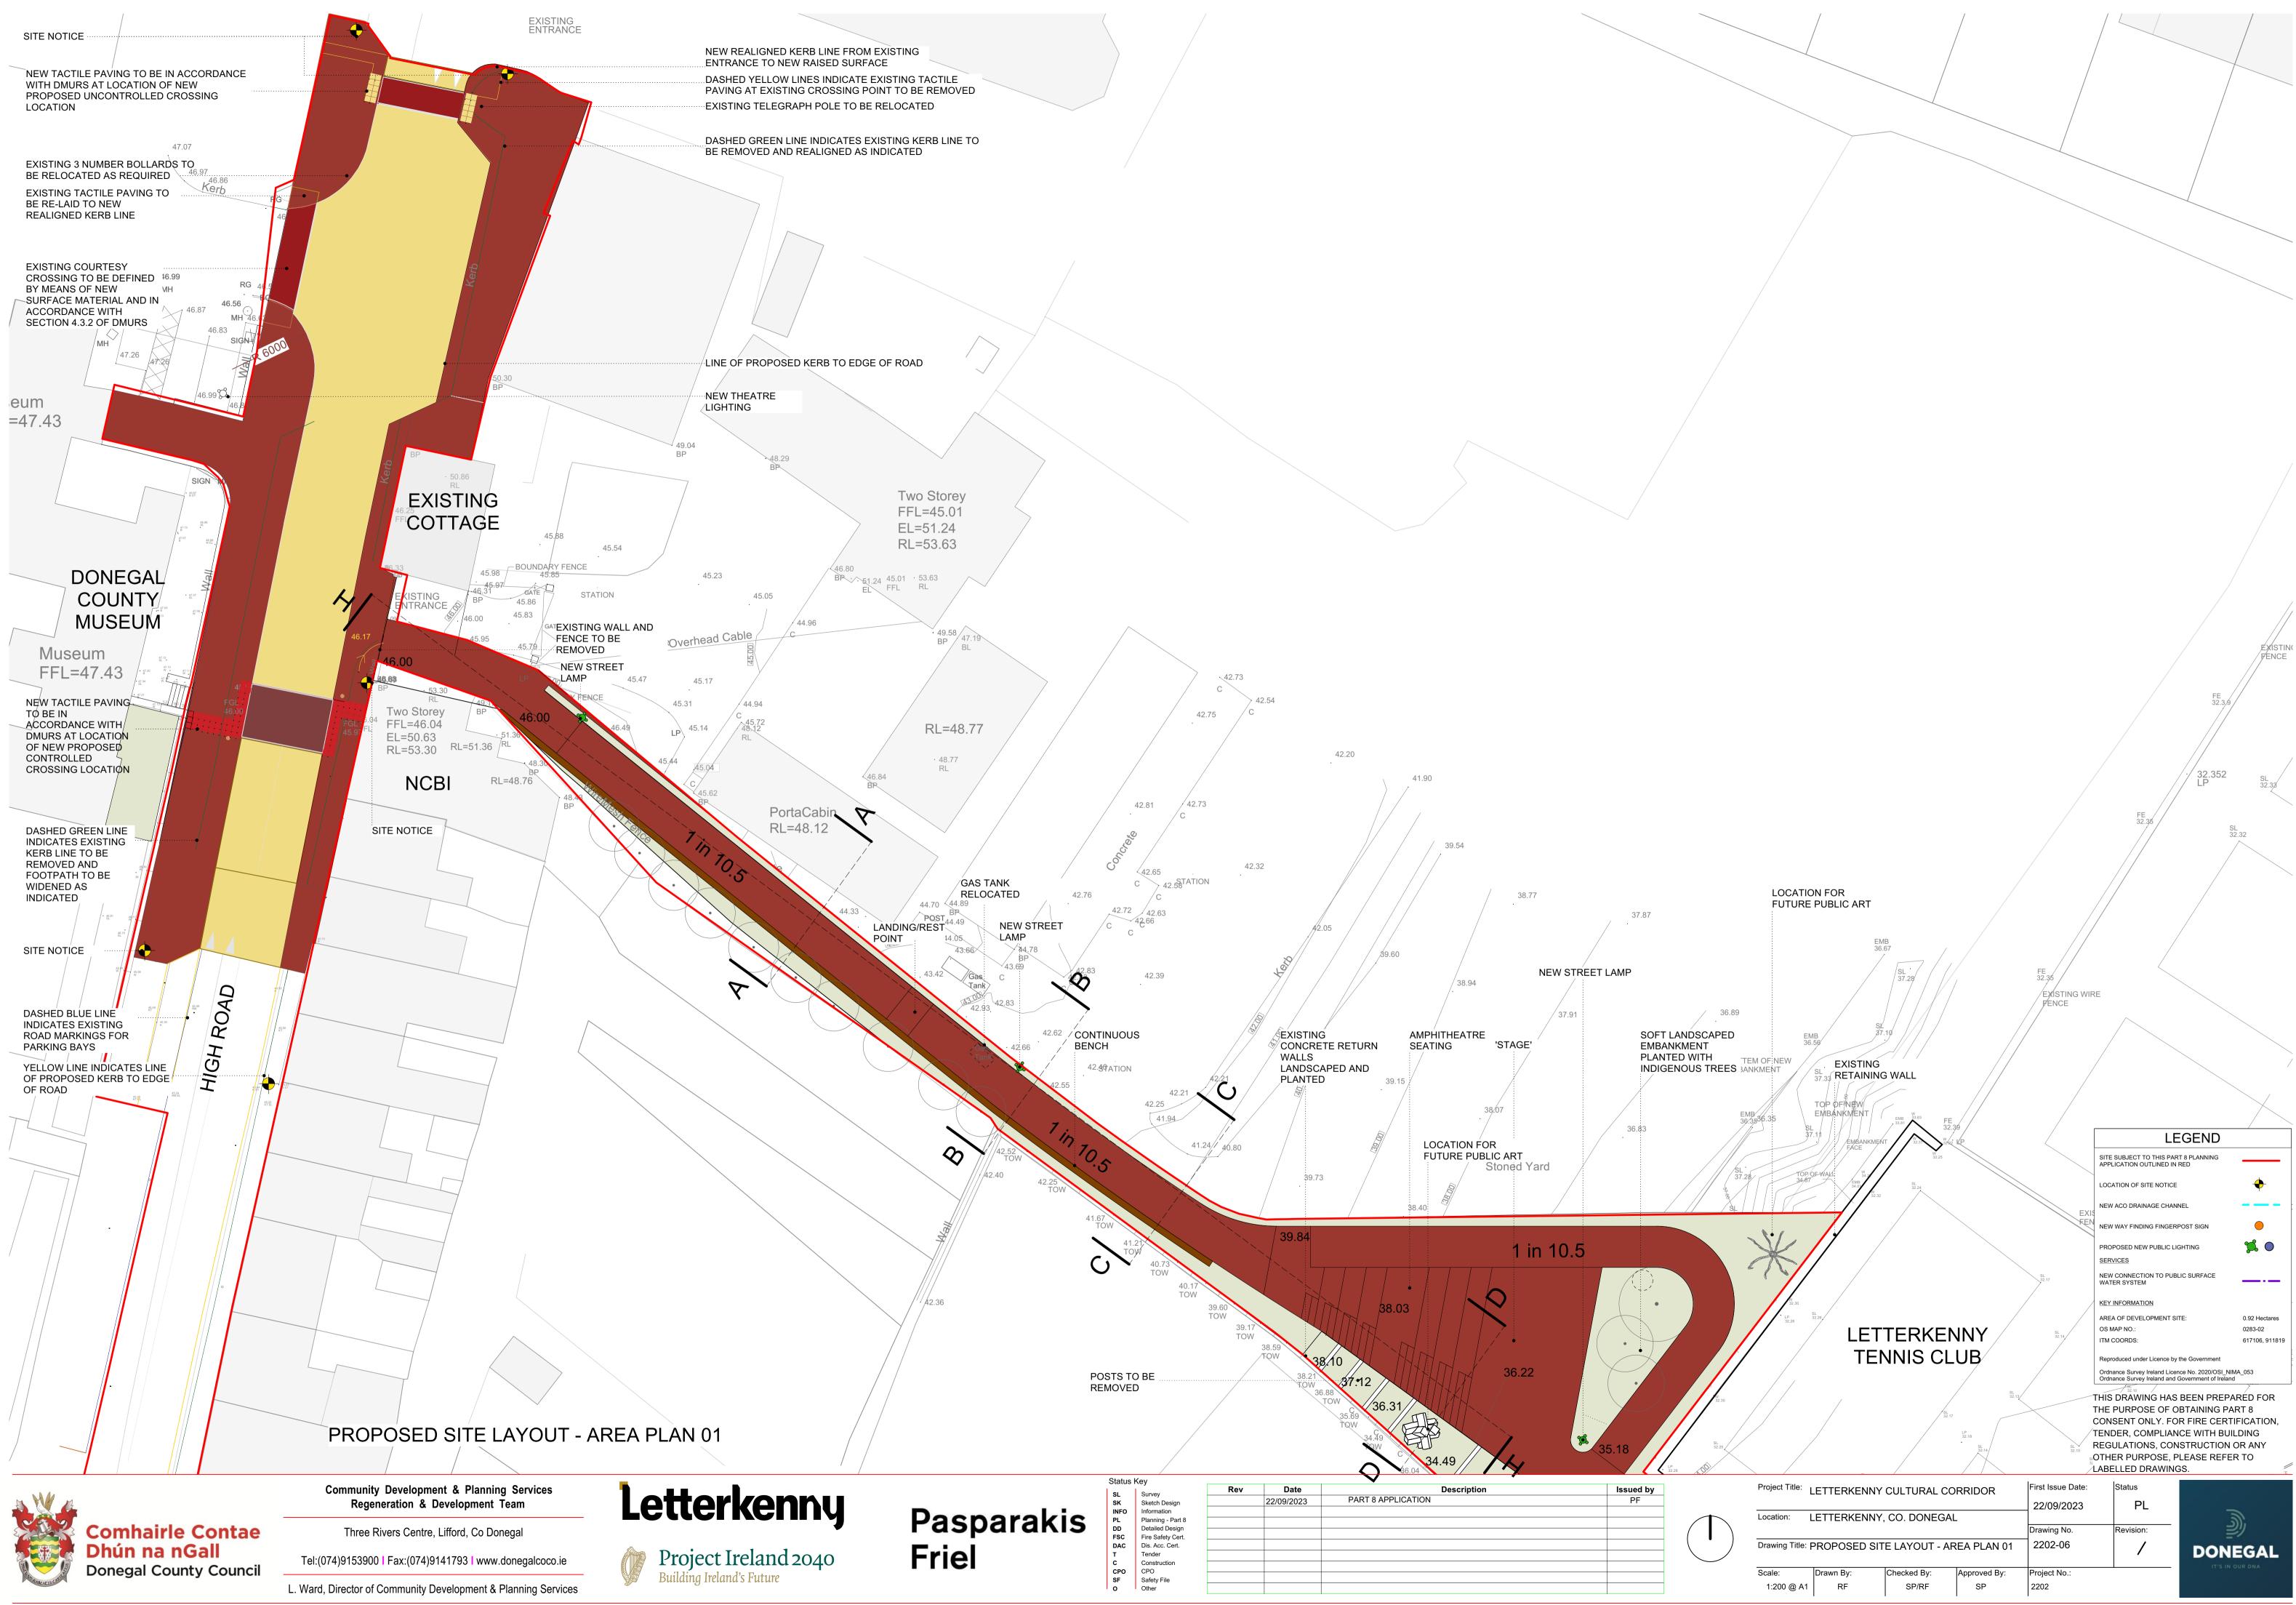

### LEGEND

SITE SUBJECT TO THIS PART 8 PLANNING APPLICATION OUTLINED IN RED

LOCATION OF SITE NOTICE

AREA OF DEVELOPMENT SITE: OS MAP NO :

ITM COORDS :

0.87 Hectares 0283-02

617106, 911819

Reproduced under Licence by the Government