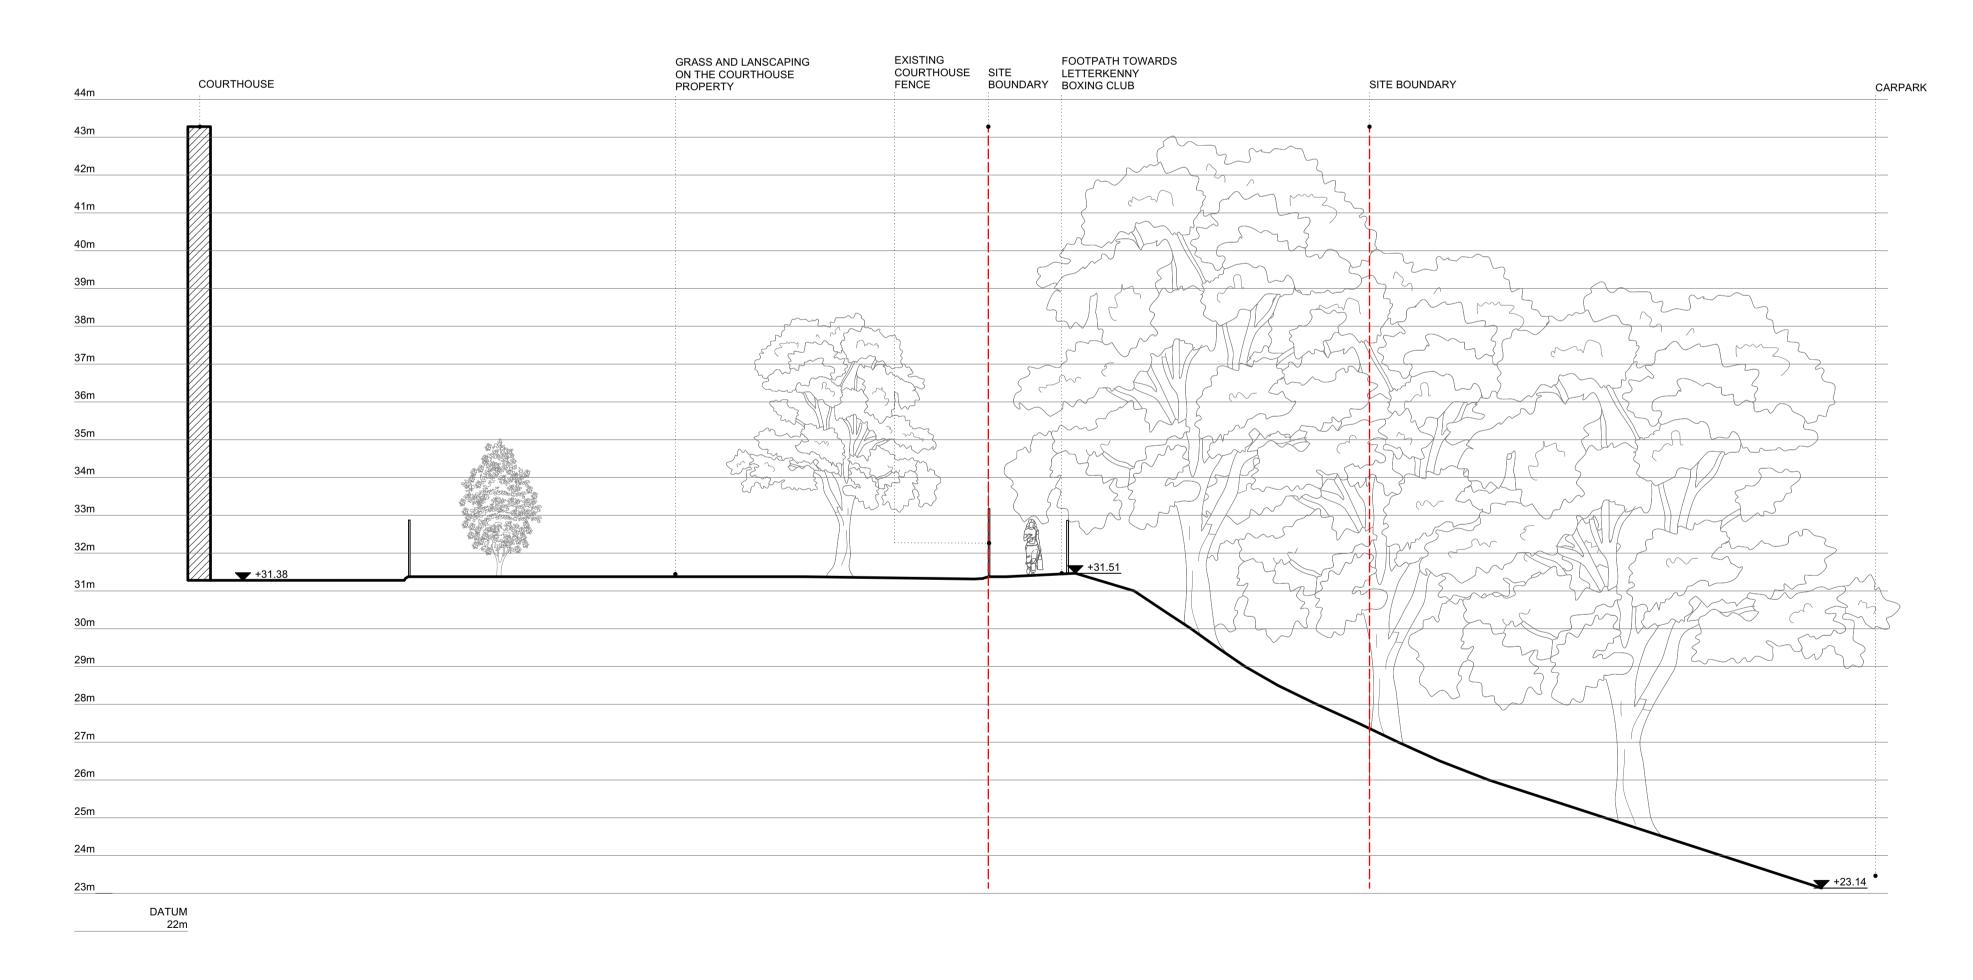

## SECTION H-H

## SECTION H-H

Community Development & Planning Services Regeneration & Development Team

Three Rivers Centre, Lifford, Co Donegal

Tel:(074)9153900 | Fax:(074)9141793 | www.donegalcoco.ie

L. Ward, Director of Community Development & Planning Services