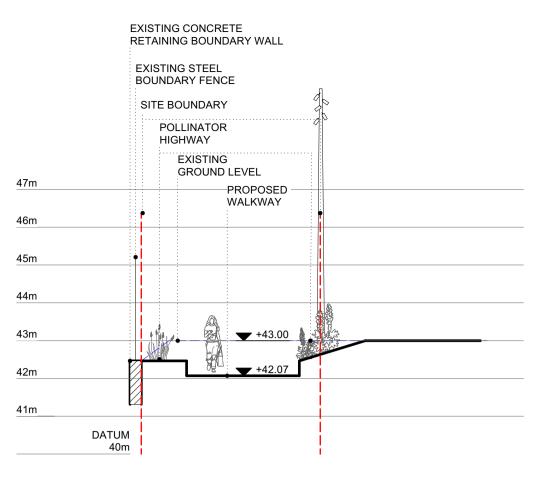

NG PART 8 CONSENT ONLY. FOR FIRE CERTIFICATION, TENDER, COMPLIANCE WITH BUILDING REGULATIONS, CONSTRUCTION OR ANY OTHER PURPOSE, PLEASE REFER TO LABELED DRAWINGS.

26/09/2023 9:24:01 C:\Users\jnelis\Documents\URDF\LK Cultural Corridor\LK Cultural Corridor.rvt





SECTION DD





Letterkenny

Project Ireland 2040 Building Ireland's Future



Community Development & Planning Services Regeneration & Development Team

Three Rivers Centre, Lifford, Co Donegal

Tel:(074)9153900 | Fax:(074)9141793 | www.donegalcoco.ie

L. Ward, Director of Community Development & Planning Services

© COPYRIGHT - THIS DRAWING IS PROTECTED BY COPYRIGHT AND IS THE PROPERTY OF DONEGAL COUNTY COUNCIL. IT MAY NOT BE USED, REPRODUCED OR DISCLOSED TO ANYONE WITHOUT THE PRIOR WRITTEN APPROVAL OF DONEGAL COUNTY COUNCIL.



SECTION B-B

SECTION E-E

| Pasparakis | Status Key<br>SL Survey<br>SK Sketch De<br>INFO Informatio<br>PL Planning -<br>DD Detailed D<br>FSC Fire Safet<br>DAC Dis. Acc. C | on | Rev | Date 22/09/2023 | Description<br>PART 8 APPLICATION | Issued by<br>PF | Location:           | LETTERKEN | INY CULTURAL CO<br>INY, CO. DONEGA<br>A-A/B-B/C-C/D-D/E | ۸L                 | First Issue Date:<br>22/09/2023<br>Drawing No.<br>2202-11 | Status<br>PL<br>Revision: |                            |
|------------|-----------------------------------------------------------------------------------------------------------------------------------|----|-----|-----------------|-----------------------------------|-----------------|---------------------|-----------|-------------------------------------------------