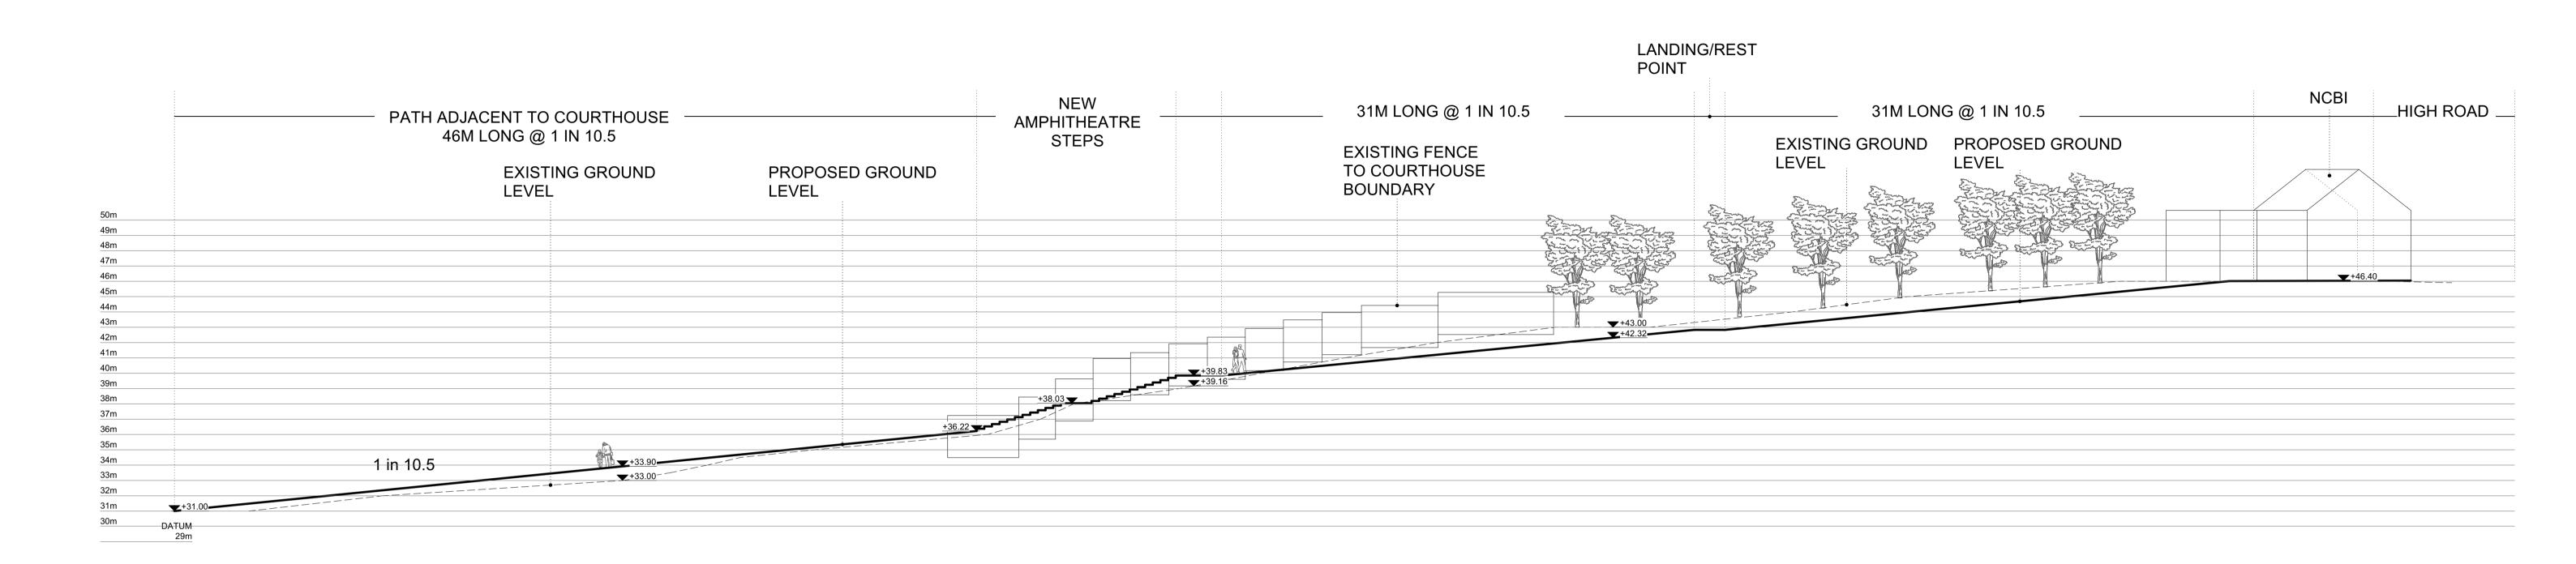

SECTION B-B

SECTION E-E

| Pasparakis | Status Key<br>SL Survey<br>SK Sketch De<br>INFO Informatio<br>PL Planning -<br>DD Detailed D<br>FSC Fire Safet<br>DAC Dis. Acc. C | on | Rev | Date 22/09/2023 | Description<br>PART 8 APPLICATION | Issued by<br>PF | Location:           | LETTERKEN | INY CULTURAL CO<br>INY, CO. DONEGA<br>A-A/B-B/C-C/D-D/E | ۸L                 | First Issue Date:<br>22/09/2023<br>Drawing No.<br>2202-11 | Status<br>PL<br>Revision: |                            |
|------------|-----------------------------------------------------------------------------------------------------------------------------------|----|-----|-----------------|-----------------------------------|-----------------|---------------------|-----------|---------------------------------------------------------|--------------------|-----------------------------------------------------------|---------------------------|----------------------------|
| Friel      | TTenderCConstructiCPOCPOSFSafety FileOOther                                                                                       |    |     |                 |                                   |                 | Scale:<br>1:100 @ A | Drawn By: | Checked By:<br>SP/RF                                    | Approved By:<br>SP | Project No.:<br>2202                                      |                           | DONEGAL<br>IT'S IN OUR DNA |

# 16m DATUM 15m SECTION G-G

**SECTION I-I** 

|                     |                                                                |                                                                                                                                                  |     |                    |                    |             |                 |                             |                         |                      |                    |                                                           | ABELLED DRAWIN            | GS. |
|---------------------|----------------------------------------------------------------|--------------------------------------------------------------------------------------------------------------------------------------------------|-----|--------------------|--------------------|-------------|-----------------|-----------------------------|-------------------------|----------------------|--------------------|-----------------------------------------------------------|---------------------------|-----|
| Pasparakis<br>Friel | Status<br>SL<br>SK<br>INFO<br>PL<br>DD<br>FSC<br>DAC<br>T<br>C | Survey<br>Sketch Design<br>Information<br>Planning - Part 8<br>Detailed Design<br>Fire Safety Cert.<br>Dis. Acc. Cert.<br>Tender<br>Construction | Rev | Date<br>22/09/2023 | PART 8 APPLICATION | Description | Issued by<br>PF | Location:<br>Drawing Title: | LETTERKEN<br>SECTION G- |                      | GAL                | First Issue Date:<br>22/09/2023<br>Drawing No.<br>2202-13 | Status<br>PL<br>Revision: |     |
|                     | CPO<br>SF<br>O                                                 | CPO<br>Safety File<br>Other                                                                                                                      |     |                    |                    |             |                 | Scale:<br>1:100 @ A1        | Drawn By:<br>RF         | Checked By:<br>SP/RF | Approved By:<br>SP | Project No.:<br>2202                                      |                           |     |