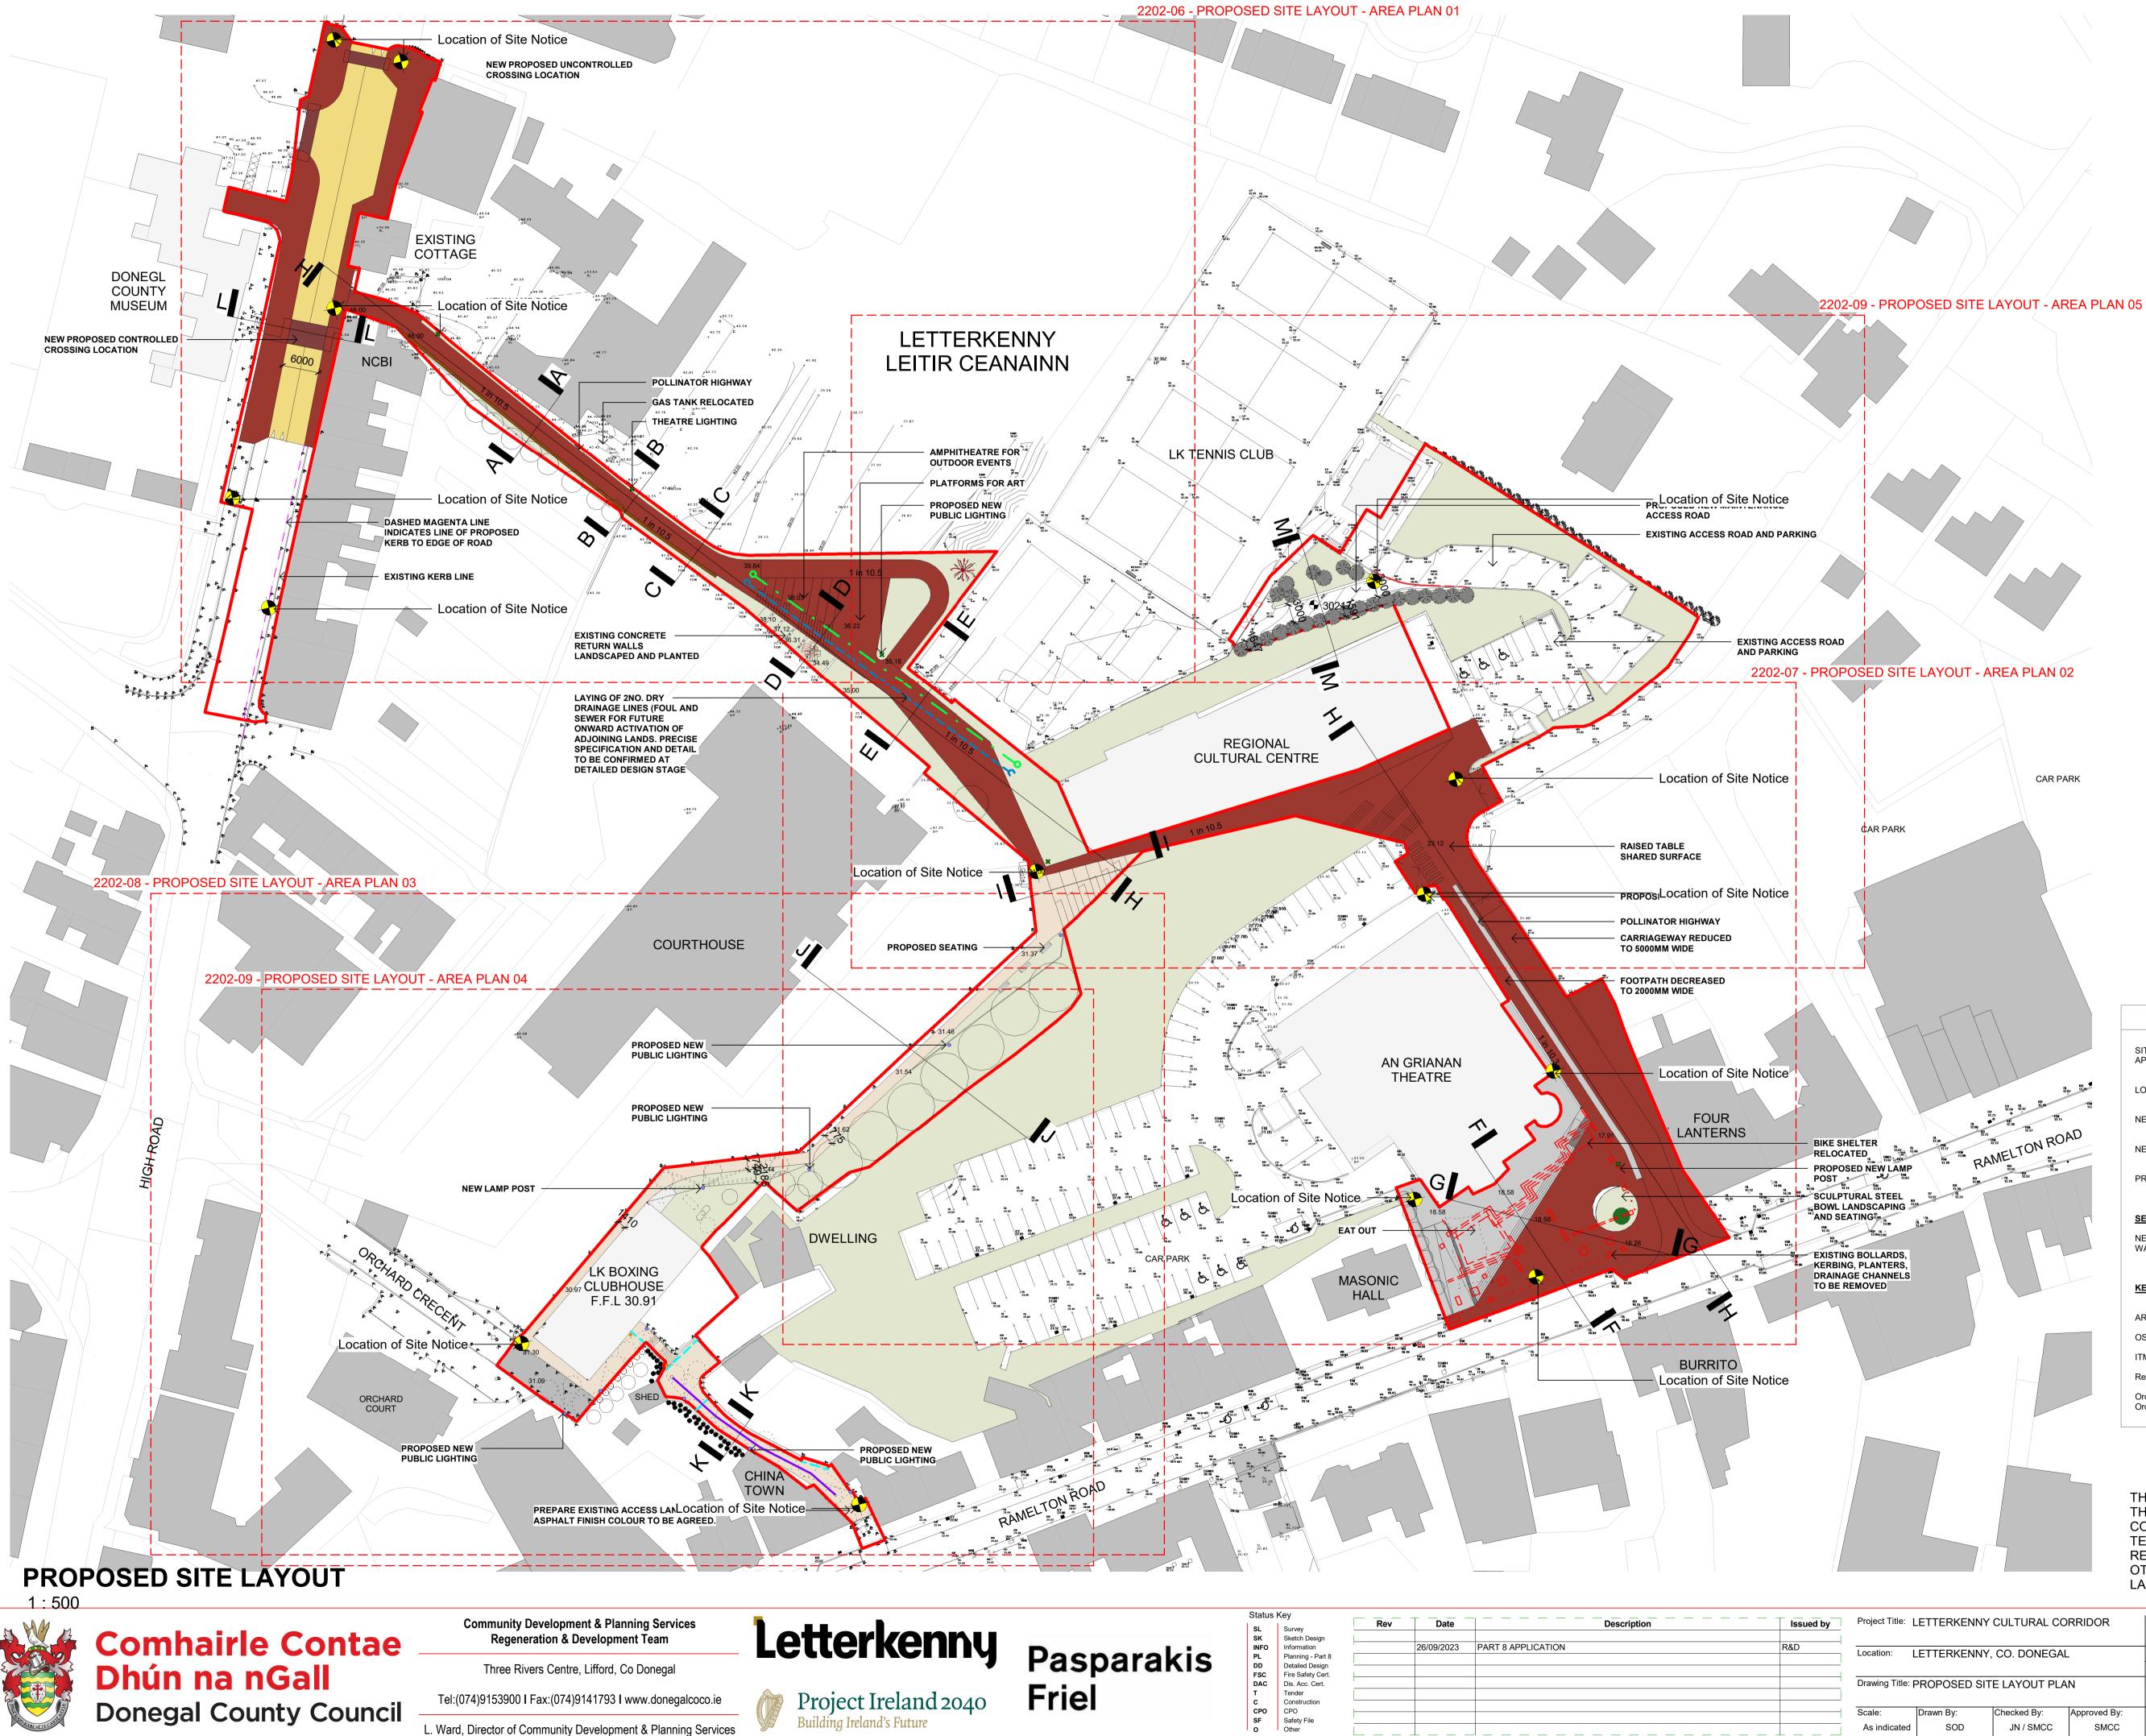

## SITE SUBJECT TO THIS PART 8 PLANNING APPLICATION OUTLINED IN RED

0283-02

617106, 911819

### LEGEND

SITE SUBJECT TO THIS PART 8 PLANNING APPLICATION OUTLINED IN RED

LOCATION OF SITE NOTICE

AREA OF DEVELOPMENT SITE: OS MAP NO :

ITM COORDS :

0.87 Hectares 0283-02

617106, 911819

Reproduced under Licence by the Government