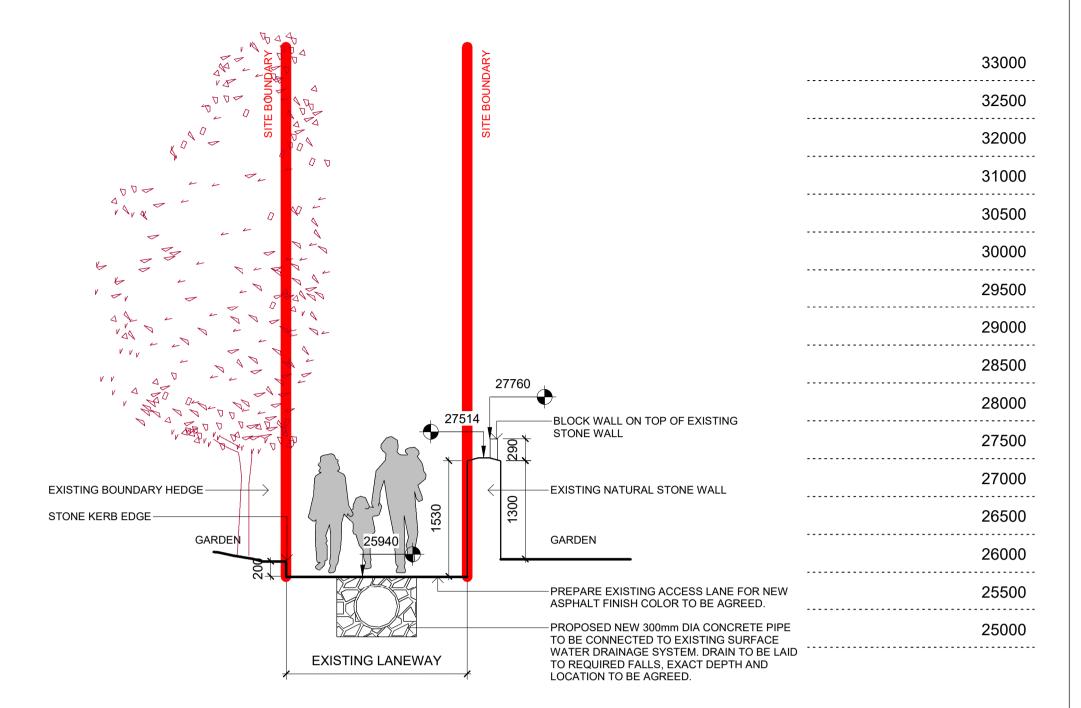

## PROPOSED SECTION K-K - JOHN MCLAUGHLIN WAY 1:50

33000 32500 32000 31000 ----30500 30000 7 29500 29000 V DA 28500 28000 27514 BLOCK WALL ON TOP OF EXISTING STONE WALL 27500 ----27000 EXISTING BOUNDARY HEDGE--EXISTING NATURAL STONE WALL 26500 STONE KERB EDGE GARDEN GARDEN 26000 25500 EXISTING LANEWAY 25000

## EXISTING SECTION K-K - JOHN MCLAUGHLIN WAY 1:50

Community Development & Planning Services Regeneration & Development Team

Three Rivers Centre, Lifford, Co Donegal

Tel:(074)9153900 I Fax:(074)9141793 I www.donegalcoco.ie L. Ward, Director of Community Development & Planning Services