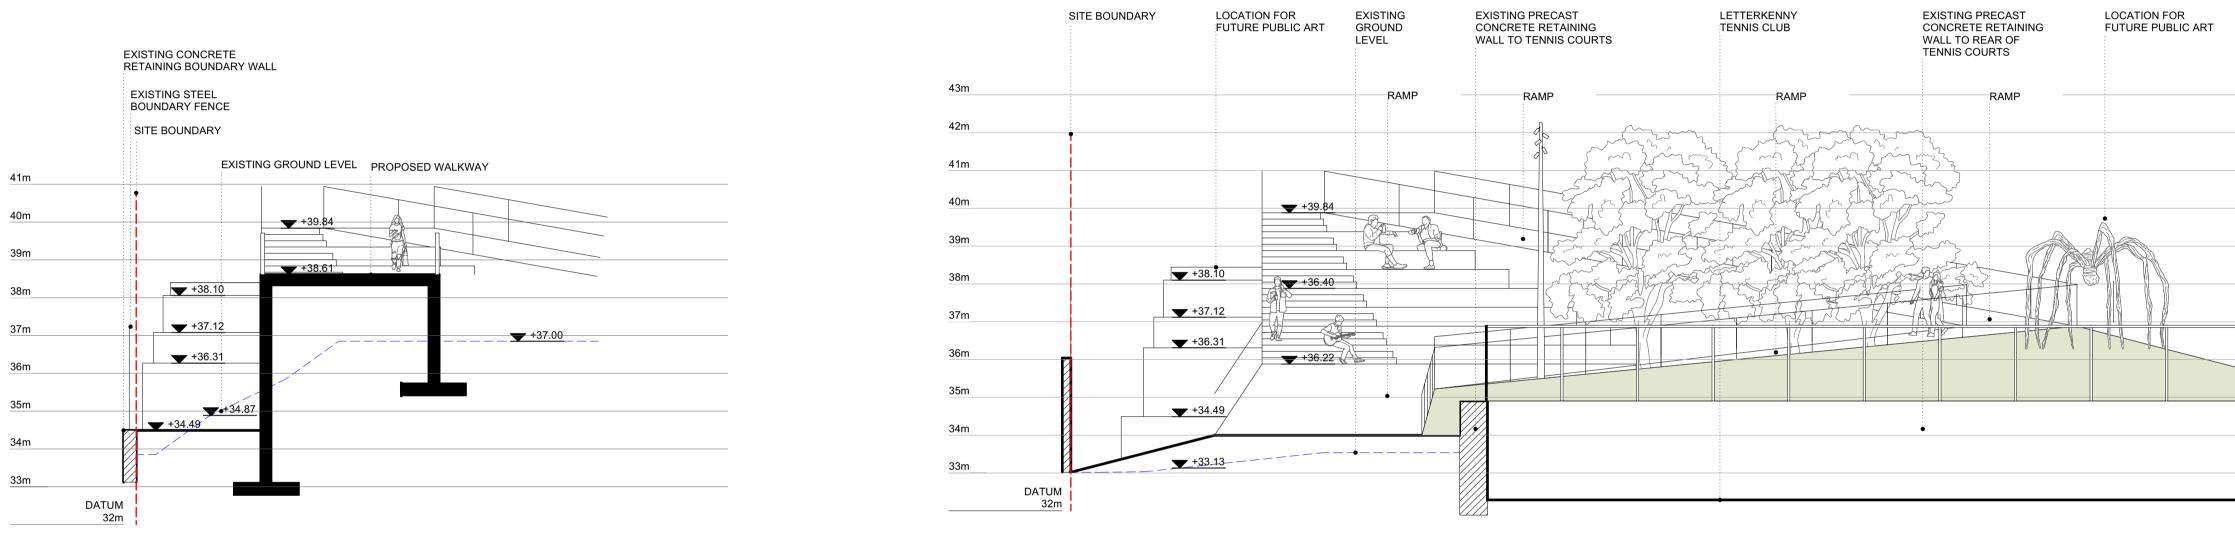

|           |                |



### LEGEND

\_\_\_\_

0.87 Hectares

617106, 911819

0283-02

#### SITE SUBJECT TO THIS PART 8 PLANNING APPLICATION OUTLINED IN RED

### APPLICATION OUTLINED IN RED

LOCATION OF SITE NOTICE

#### DEMOLITION

#### KEY INFORMATION

AREA OF DEVELOPMENT SITE:

OS MAP NO :

ITM COORDS :

Reproduced under Licence by the Government

Ordnance Survey Ireland Licence No. 2020/OSI\_NIMA\_053 Ordnance Survey Ireland and Government of Ireland

THIS DRAWING HAS BEEN PREPARED FOR THE PURPOSE OF OBTAINING PART 8 CONSENT ONLY. FOR FIRE CERTIFICATION, TENDER, COMPLIANCE WITH BUILDING REGULATIONS, CONSTRUCTION OR ANY OTHER PURPOSE, PLEASE REFER TO LABELED DRAWINGS.

26/09/2023 9:24:01 C:\Users\jnelis\Documents\URDF\LK Cultural Corridor\LK Cultural Corridor.rvt





SECTION DD





Letterkenny

Project Ireland 2040 Building Ireland's Future



Community Development & Planning Services Regeneration & Development Team

Three Rivers Centre, Lifford, Co Donegal

Tel:(074)9153900 | Fax:(074)9141793 | www.donegalcoco.ie

L. Ward, Director of Community Development & Planning Services

© COPYRIGHT - THIS DRAWING IS PROTECTED BY COPYRIGHT AND IS THE PROPERTY OF DONEGAL COUNTY COUNCIL. IT MAY NOT BE USED, REPRODUCED OR DISCLOSED TO ANYONE WITHOUT THE PRIOR WRITTEN APPROVAL OF DONEGAL COUNTY COUNCIL.



SECTION B-B

SECTION E-E

| Pasparakis | Status Key<br>SL Survey<br>SK Sketch De<br>INFO Informatio<br>PL Planning -<br>DD Detailed D<br>FSC Fire Safet<br>DAC Dis. Acc. C | on | Rev | Date 22/09/2023 | Description<br>PART 8 APPLICATION | Issued by<br>PF | Locat