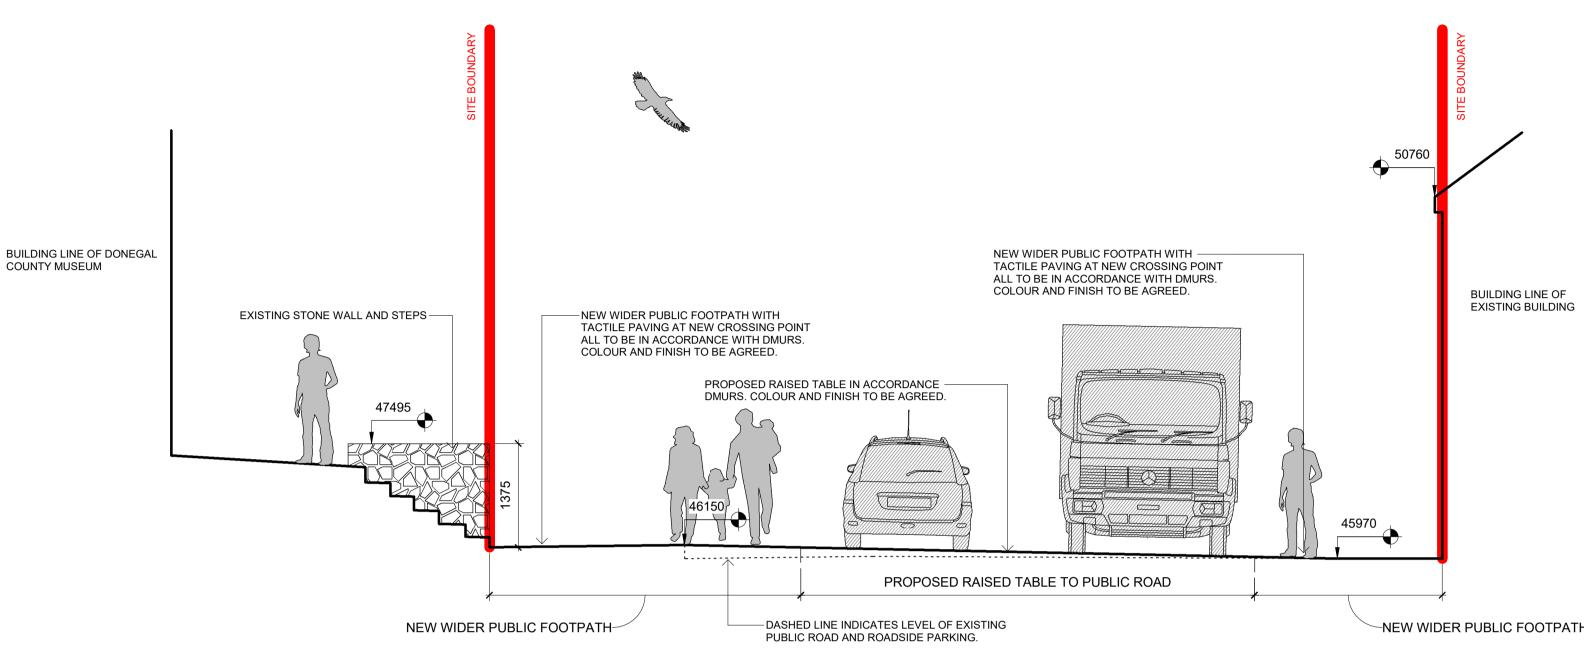

## **PROPOSED SECTION L-L - HIGH ROAD**

1 : 50

# EXISTING SECTION L-L - HIGH ROAD

1 : 50

|                         |        | Status Key<br>sL Survey                                                                                                                                                                       | Rev      | Date                              | Description | Issued by | Project Title:   | LETTERKENN                         | NY CULTURAL CORRIDOR                                          | First Issue Date:      | Status    |                 |
|-------------------------|--------|-----------------------------------------------------------------------------------------------------------------------------------------------------------------------------------------------|----------|-----------------------------------|-------------|-----------|------------------|------------------------------------|---------------------------------------------------------------|------------------------|-----------|-----------------|
| <b>cenny</b> Pasparakis |        | SK Sketch Design<br>INFO Information<br>PL Planning - Part 8                                                                                                                                  |          | 26/09/2023 PART 8 APPLICATION R&D |             | R&D       | Location:        | Location: LETTERKENNY, CO. DONEGAL |                                                               |                        | PL        | ٩               |
| •                       | (127). | DD     Detailed Design       FSC     Fire Safety Cert.       DAC     Dis. Acc. Cert.       T     Tender       C     Construction       CPO     CPO       SF     Safety File       O     Other |          |                                   |             | Dra       | Drawing Title:   | Drawing Title: SECTION K-K & L-L   |                                                               | Drawing No.<br>2202-14 | Revision: | ピリ<br>DONEGAL   |
| eland 2040<br>s Future  | Friel  |                                                                                                                                                                                               |          |                                   |             | <br>      | Scale:<br>1 : 50 | Drawn By:<br>SOD                   | Checked By: Approved By:<br>JN / SMCC SMCC                    | Project No.:<br>2022   | L         | IT'S IN OUR DNA |
|                         |        |                                                                                                                                                                                               | <u> </u> | <u> </u>                          |             |           |                  | 7 C:\Users\jne                     | I I<br>elis\Documents\URDF\LK Cultural Corridor\LK Cultural C | l<br>corridor.rvt      |           |                 |