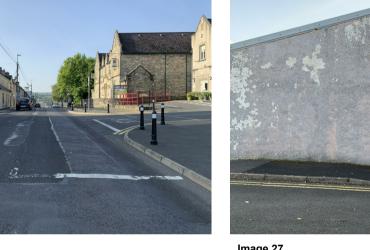

Image 02 Image 01 Images 01 - 06: Photographical Survey at the front and along the side of the existing An Grainán Theatre

Image 09

Images 15 - 26: Photographical Survey along the High Road including Donegal County Museum