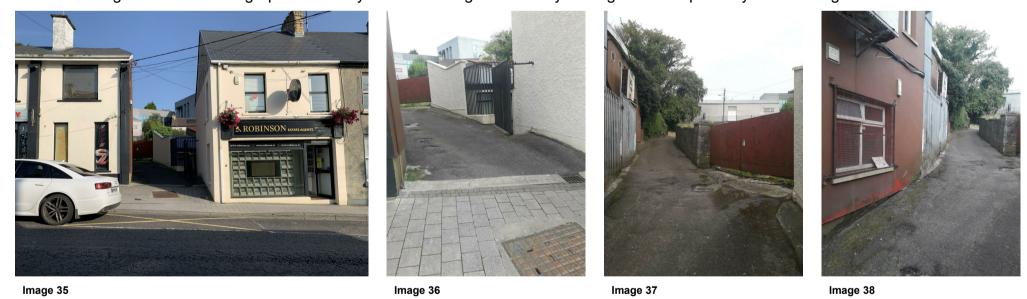

Image 19

Image 20

Image 06

Image 26

Image 34

Images 27 - 34: Photographical Survey for the existing laneway (John McLaughlin Way) connecting to Letterkenny Boxing Club and beyond

Images 46 - 49: Photographical Survey for the existing access way to Letterkenny Tennis Club and grounds between the RCC and Letterkenny Tennis Club